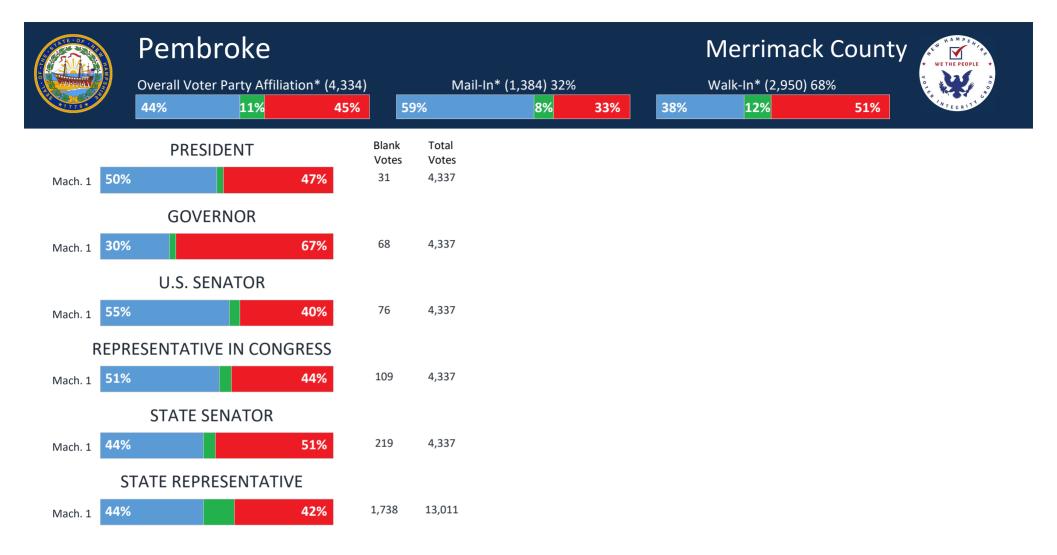

<br>6,585 | <b>2012</b><br>6,746        | 2%            | <b>2016</b><br>7,191 | 6.6%  | <b>2020</b><br>6,588 | -8.4%  |
|                          |                              |                          |     |                               | Absentee Ball  |               | 451                  | 497                         | 10%           | 650                  | 30.8% |                      | 263.8% |

\*Calculated based on individual historic voting record

\*\*NH Registration data can differ from the town registration data

7,036

\*\*\*Machine tabulation information based on best information available from the towns

7,243

3%

7,841

8.3%

8,953 14.2%

VoteView© Software Copyright 2021 Dale D. Ames

#### Sources

-Tabulator Printout Tapes from NH Precincts -NH Registration Data



VoteView© Software Copyright 2021 Dale D. Ames

#### Sources

-Tabulator Printout Tapes from NH Precincts -NH Registration Data

|             | Pembr<br>Overall Voter<br>44% | roke<br>Party Affiliatio<br>11% | n* (4,334)<br><b>45%</b> | 59% | Mail-In* (1,384<br>8 | 4) 32%<br>8 <mark>% 33</mark> 9 | %     |                  | Merrii<br>Walk-In* (2<br>12% | 2,950) 6   |                | -     | WE THE PEC |        |
|-------------|-------------------------------|---------------------------------|--------------------------|-----|----------------------|---------------------------------|-------|------------------|------------------------------|------------|----------------|-------|------------|--------|
| Mach. 1 449 |                               | ES COMBINE                      | ED<br>4