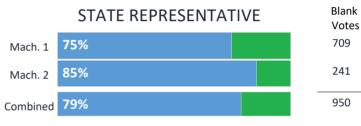

| U.S. SENAT | OR  |
|----------|------------|-----|
| Mach. 1  | 57%        | 37% |
| Mach. 2  | 81%        | 17% |
| Combined | 65%        | 31% |

| REPRESENTATIVE IN CONGRESS |     |     |  |  |  |  |  |  |  |
|----------------------------|-----|-----|--|--|--|--|--|--|--|
| Mach. 1                    | 55% | 39% |  |  |  |  |  |  |  |
| Mach. 2                    | 78% | 19% |  |  |  |  |  |  |  |
| Combined                   | 63% | 33% |  |  |  |  |  |  |  |

| Blank<br>Votes | Total<br>Votes |
|----------------|----------------|
| 41             | 1,842          |
| 9              | 919            |
| 50             | 2,761          |

Blank

Votes

31

9

40

Total

Votes

1,842

919

2,761

#### Blank Total Votes Votes 56 1,842 15 919 71 2,761



Walk-In\* (1,437) 56%

10%



49%

| STATE REPRESENTATIVE |    |      |  |  |  |  |  |
|----------------------|----|------|--|--|--|--|--|
| Mach. 1              | 0% | 100% |  |  |  |  |  |
| Mach. 2              | 0% | 100% |  |  |  |  |  |
| Combined             | 0% | 100% |  |  |  |  |  |

#### Blank Total Votes Votes 0 752 0 179

0

VoteView© Software Copyright 2021 Dale D. Ames

# Sources -Tabulator Printout Tapes from NH Precincts -NH Registration Data

8%

29%

Machine Vote Counts by Town 2020 General Election Thursday, September 30, 2021

# **Grafton County**

41%



Total

Votes

2,932

1,659

4,591

931

|         | Enfield<br>Overall Voter Part<br>56% | y Affiliation<br><mark>9%</mark> | * (2,545)<br><b>36%</b> | 63% | Mail-In* (1,1 | 08) 44%<br><mark>8%</mark> | 29%       | 49%          | Walk-In* (  |