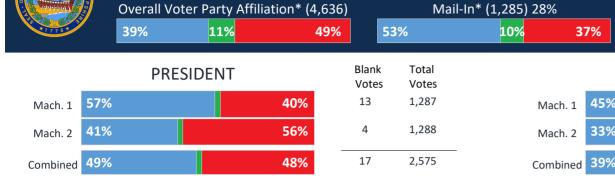

| r Ballots   | 1,789           | 1,860                          | 4%          | 1,887          | 1.5% | 1,700     | -9.9%  |
|             |                                                             |     | Absen                                  | tee Ballots | 5 144           | 115                            | -20%        | 121            | 5.2% | 426       | 252.1% |

\*Calculated based on individual historic voting record

\*\*NH Registration data can differ from the town registration data

1,933

\*\*\*Machine tabulation information based on best information available from the towns

1,975

2%

2,008

1.7%

2,126

5.9%

VoteView© Software Copyright 2021 Dale D. Ames

#### Sources

-Tabulator Printout Tapes from NH Precincts -NH Registration Data

## Plaistow



54%





|          |     | GOVERNO | R   |
|----------|-----|---------|-----|
| Mach. 1  | 39% |         | 57% |
| Mach. 2  | 27% |         | 70% |
| Combined | 33% |         | 63% |

|          |     | U.S. SENAT | OR  |  |
|----------|-----|------------|-----|--|
| Mach. 1  | 59% |            | 37% |  |
| Mach. 2  | 45% |            | 52% |  |
| Combined | 52% |            | 44% |  |

| REPRESENTATIVE IN CONGRESS |     |  |     |  |  |  |  |  |  |
|----------------------------|-----|--|-----|--|--|--|--|--|--|
| Mach. 1                    | 53% |  | 40% |  |  |  |  |  |  |
| Mach. 2                    | 39% |  | 55% |  |  |  |  |  |  |
| Combined                   | 46% |  | 48% |  |  |  |  |  |  |

| Blank | Total |
|-------|-------|
| Votes | Votes |
| 39    | 1,287 |
|       |       |

Blan