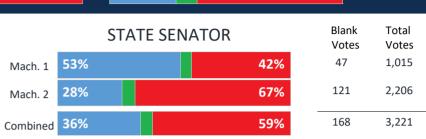

|          |     | STATE SENATC | )R  | Blank<br>Votes | Total<br>Votes |
|----------|-----|--------------|-----|----------------|----------------|
| Mach. 1  | 65% |              | 32% | 100            | 3,385          |
| Mach. 2  | 48% |              | 49% | 74             | 2,221          |
| Mach. 3  | 44% |              | 53% | 80             | 2,534          |
| Combined | 54% |              | 43% | 254            | 8,140          |