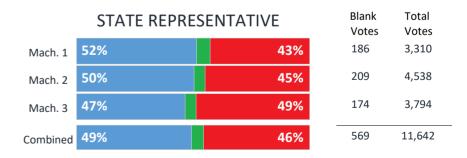

46

| STATE REPRESENTATIVE |     |  |     |   | Blank<br>Votes | Total<br>Votes |
|----------------------|-----|--|-----|---|----------------|----------------|
| Mach. 1              | 27% |  | 60% |   | 983            | 7,215          |
| Mach. 2              | 32% |  | 53% |   | 1,865          | 12,545         |
| Combined             | 30% |  | 56% | - | 2,848          | 19,760         |