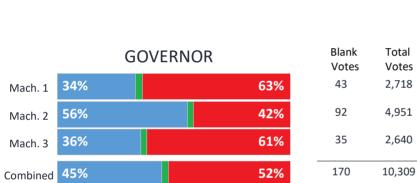

#### Atkinson Rockingham County Overall Voter Party Affiliation\* (5,170) Walk-In\* (3,192) 62% Mail-In\* (1,978) 38% 9% 11% 36% 10% 48% 28% 61% 54% 43% Blank Total Blank PRESIDENT **REPRESENTATIVE IN CONGRESS** Votes Votes Votes 39% 59% 9 1,074 34 38% 58% Mach. 1 Mach. 1 65% 15 1,929 32% 62% 82 32% Mach. 2 Mach. 2 56% 42% 29 2,142 53% 41% 82 Mach. 3 Mach. 3 Combined 42% 43% 54% 53 5,145 53% 198 Combined

**U.S. SENATOR** 

| Blank<br>Votes | Total<br>Votes |
|----------------|----------------|
| 22             | 1,074          |
| 29             | 1,929          |
| 39             | 2,142          |
| 90             | 5,145          |

Total

Votes

1,074

1,929

2,142

5,145

|          | STATE SENATOR |    | Blank<br>Votes | Total<br>Votes |
|----------|---------------|----|----------------|----------------|
| Mach. 1  | 28% 67        | %  | 47             | 1,074          |
| Mach. 2  | 23% 71        | .% | 112            | 1,929          |
| Mach. 3  | 42% 53        | %  | 121            | 2,142          |
| Combined | 32% 63        | %  | 280            | 5,145          |