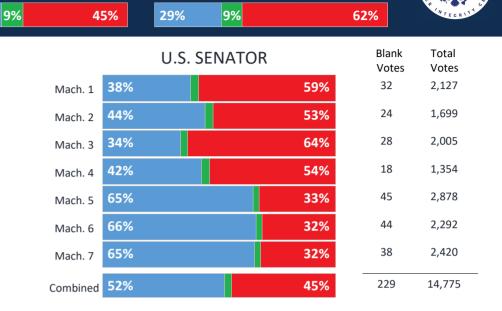

#### Bedford Overall Voter Party Affiliation\* (14,966) Mail-In\* (7,796) 52% 38% 9% 46% 53% Blank Total PRESIDENT Votes Votes 34% 63% 13 2,127 Mach. 1 42% 55% 10 1,699 Mach. 2 68% 29% 12 2,005 Mach. 3

58%

35%

33%

34%

48%

4

17

20

17

93

1,354

2,878

2,292

2,420

14,775

Hillsborough County

Walk-In\* (7,170) 48%

WE THE PEOPLE

|          |     | GOVERNO | )R  |
|----------|-----|---------|-----|
| Mach. 1  | 15% |         | 83% |
| Mach. 2  | 22% |         | 76% |
| Mach. 3  | 13% |         | 85% |
| Mach. 4  | 22% |         | 75% |
| Mach. 5  | 36% |         | 62% |
| Mach. 6  | 38% |         | 60% |
| Mach. 7  | 36% |         | 63% |
| Combined | 27% |         | 71% |