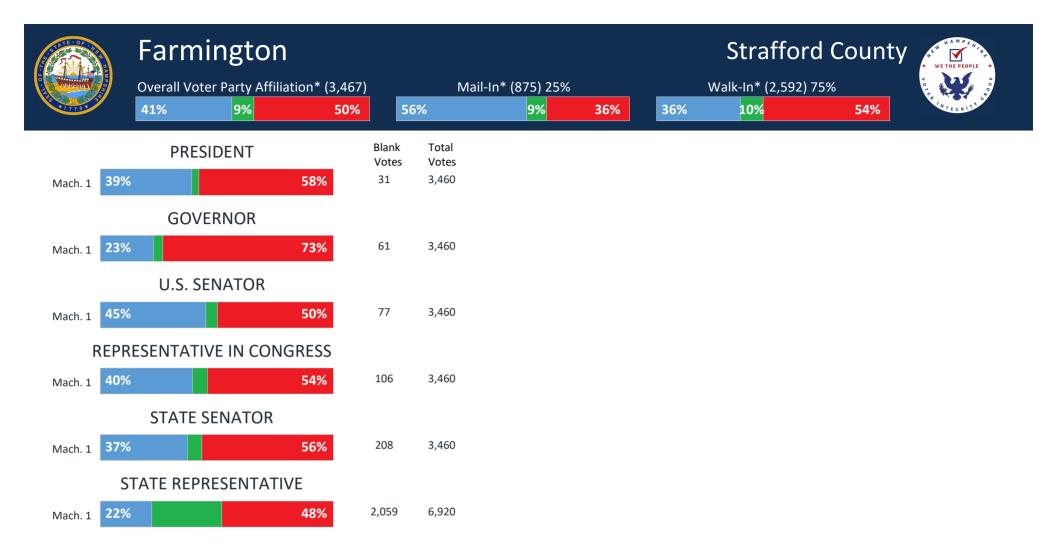

#### Amherst Hillsborough County WE THE PEOPLE 24 Overall Voter Party Affiliation\* (8,238) Walk-In\* (5,423) 66% Mail-In\* (2,815) 34% 9% 9% 45% 57% 9% 39% 52% 46% 34% Blank Total Blank Total PRESIDENT **REPRESENTATIVE IN CONGRESS** Votes Votes Votes Votes 71% 19 3,385 67% 67 3,385 27% 30% Mach. 1 Mach. 1 52% 45% 20 2,221 48% 47% 49 2,221 Mach. 2 Mach. 2 47% 50% 17 2,534 45% 51% 53 2,534 Mach. 3 Mach. 3 Combined 58% 56 Combined 55% 39% 8,140 41% 169 8,140

| Blank<br>Votes | Total<br>Votes |
|----------------|----------------|
| 109            | 3,385          |
| 42             | 2,221          |
| 38             | 2,534          |
| 189            | 8,140          |

|          |     | STATE SENATC | )R  | Blank<br>Votes | Total<br>Votes |
|----------|-----|--------------|-----|----------------|----------------|
| Mach. 1  | 65% |              | 32% | 100            | 3,385          |
| Mach. 2  | 48% |              | 49% | 74             | 2,221          |
| Mach. 3  | 44% |              | 53% | 80             | 2,534          |
| Combined | 54% |              | 43% | 254            | 8,140          |

|          |     | U.S. SENATOR |     |
|----------|-----|--------------|-----|
| Mach. 1  | 71% |              | 26% |
| Mach. 2  | 53% |              | 44% |
| Mach. 3  | 48% |              | 48% |
| Combined | 59% |              | 38% |

ILC CENATOD

| Blank | Total |
|-------|-------|
| Votes | Votes |
| 39    | 3,385 |
| 27    | 2,221 |
| 35    | 2,534 |
| 101   | 8,140 |