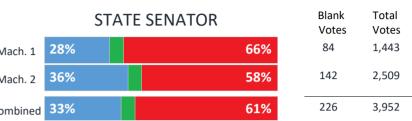

| Blank | Total |
|-------|-------|
| Votes | Votes |
| 16    | 1,443 |
| 30    | 2,509 |

Total

Votes

1,443

2,509

3,952

3,952

| GRESS | Blank<br>Votes | Total<br>Votes |
|-------|----------------|----------------|
| 60%   | 33             | 1,443          |
| 52%   | 58             | 2,509          |
| 55%   | 91             | 3,952          |

46

| STATE REPRESENTATIVE |     |  |     |   | Blank<br>Votes | Total<br>Votes |
|----------------------|-----|--|-----|---|----------------|----------------|
| Mach. 1              | 27% |  | 60% |   | 983            | 7,215          |
| Mach. 2              | 32% |  | 53% |   | 1,865          | 12,545         |
| Combined             | 30% |  | 56% | - | 2,848          | 19,760         |