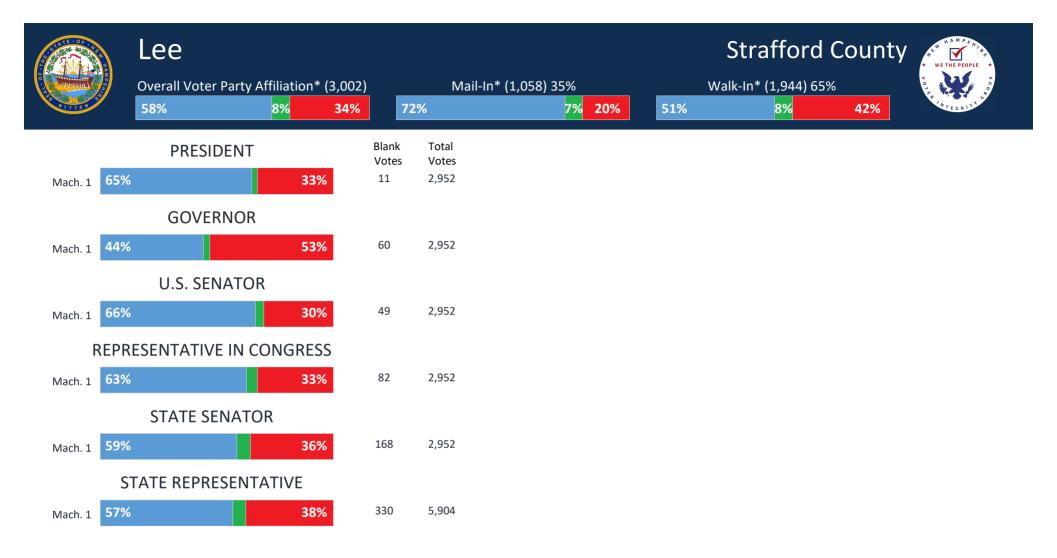

|                                       |                              |             | Regular Ballots                           | New Regist<br>30% 4                     | trations Pa<br>589<br>2012<br>6,170 |                 | liation<br>1 <mark>2%</mark><br>2016<br>6,476 | 5.0% | <b>2020</b><br>4,547 | -29.8% |

 Absentee Ballots
 836
 826
 -1%
 932
 12.8%
 3,509
 276.5%

 Total Ballots
 6,890
 6,996
 2%
 7,408
 5.9%
 8,056
 8.7%

\*Calculated based on individual historic voting record

\*\*NH Registration data can differ from the town registration data

\*\*\*Machine tabulation information based on best information available from the towns

VoteView© Software Copyright 2021 Dale D. Ames

#### Sources

-Tabulator Printout Tapes from NH Precincts -NH Registration Data



#### Sources

-Tabulator Printout Tapes from NH Precincts -NH Registration Data

|             | Lee<br>Overall Voter Party A<br>58% | Affiliation* (3,00<br><mark>8% 34</mark> 9 | Mail-In* (1,058) 35 | 5%<br><mark>7%</mark> 20% | 51%                  | Straf<br>Walk-In* (1 |            |                   |        | WE THE PEO           | Aran<br>PLE * |
|-------------|-------------------------------------|--------------------------------------------|---------------------|---------------------------|----------------------|----------------------|------------|-------------------|--------|----------------------|---------------|
| Mach. 1 579 | ALL RACES CO                        | MBINED<br>32%                              |                     | 4                         | Voter Re<br>41%