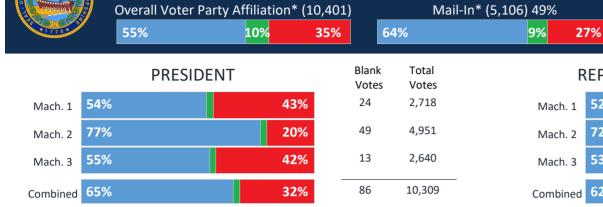

#### Amherst Hillsborough County WE THE PEOPLE 24 Overall Voter Party Affiliation\* (8,238) Walk-In\* (5,423) 66% Mail-In\* (2,815) 34% 9% 9% 45% 57% 9% 39% 52% 46% 34% Blank Total Blank Total PRESIDENT **REPRESENTATIVE IN CONGRESS** Votes Votes Votes Votes 71% 19 3,385 67% 67 3,385 27% 30% Mach. 1 Mach. 1 52% 45% 20 2,221 48% 47% 49 2,221 Mach. 2 Mach. 2 47% 50% 17 2,534 45% 51% 53 2,534 Mach. 3 Mach. 3 Combined 58% 56 Combined 55% 39% 8,140 41% 169 8,140

| Blank<br>Votes | Total<br>Votes |
|----------------|----------------|
| 109            | 3,385          |
| 42             | 2,221          |
| 38             | 2,534          |
| 189            | 8,140          |

|          |     | STATE SENATC | )R  | Blank<br>Votes | Total<br>Votes |
|----------|-----|--------------|-----|----------------|----------------|
| Mach. 1  | 65% |              | 32% | 100            | 3,385          |
| Mach. 2  | 48% |              | 49% | 74             | 2,221          |
| Mach. 3  | 44% |              | 53% | 80             | 2,534          |
| Combined | 54% |              | 43% | 254            | 8,140          |

|          |     | U.S. SENATOR |     |
|----------|-----|--------------|-----|
| Mach. 1  | 71% |              | 26% |
| Mach. 2  | 53% |              | 44% |
| Mach. 3  | 48% |              | 48% |
| Combined | 59% |              | 38% |

ILC CENATOD

| Blank | Total |
|-------|-------|
| Votes | Votes |
| 39    | 3,385 |
| 27    | 2,221 |
| 35    | 2,534 |
| 101   | 8,140 |