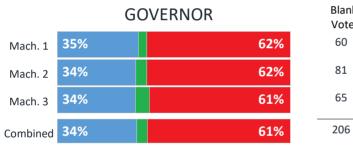

# Auburn

62%

Blank Votes

17

57

74

|          |     | GOVERNOR |     |
|----------|-----|----------|-----|
| Mach. 1  | 17% |          | 81% |
| Mach. 2  | 21% |          | 75% |
| Combined | 20% |          | 77% |