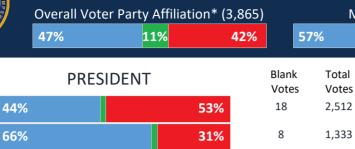

#### Amherst Hillsborough County WE THE PEOPLE 24 Overall Voter Party Affiliation\* (8,238) Walk-In\* (5,423) 66% Mail-In\* (2,815) 34% 9% 9% 45% 57% 9% 39% 52% 46% 34% Blank Total Blank Total PRESIDENT **REPRESENTATIVE IN CONGRESS** Votes Votes Votes Votes 71% 19 3,385 67% 67 3,385 27% 30% Mach. 1 Mach. 1 52% 45% 20 2,221 48% 47% 49 2,221 Mach. 2 Mach. 2 47% 50% 17 2,534 45% 51% 53 2,534 Mach. 3 Mach. 3 Combined 58% 56 Combined 55% 39% 8,140 41% 169 8,140

| Blank<br>Votes | Total<br>Votes |
|----------------|----------------|
| 109            | 3,385          |
| 42             | 2,221          |
| 38             | 2,534          |
| 189            | 8,140          |

|          |     | STATE SENATC | )R  | Blank<br>Votes | Total<br>Votes |
|----------|-----|--------------|-----|----------------|----------------|
| Mach. 1  | 65% |              | 32% | 100            | 3,385          |
| Mach. 2  | 48% |              | 49% | 74             | 2,221          |
| Mach. 3  | 44% |              | 53% | 80             | 2,534          |
| Combined | 54% |              | 43% | 254            | 8,140          |

|          |     | U.S. SENATOR |     |
|----------|-----|--------------|-----|
| Mach. 1  | 71% |              | 26% |
| Mach. 2  | 53% |              | 44% |
| Mach. 3  | 48% |              | 48% |
| Combined | 59% |              | 38% |

ILC CENATOD

| Blank | Total |
|-------|-------|
| Votes | Votes |
| 39    | 3,385 |
| 27    | 2,221 |
| 35    | 2,534 |
| 101   | 8,140 |