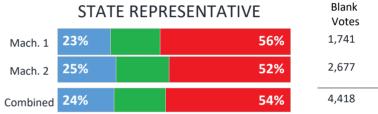

5%    |  |
| Mach. 2  | 46%    | 49%    |  |
| Combined | 43%    | 52%    |  |

| R        | EPRESENTA | TIVI | E IN CONGRESS | B<br>V |
|----------|-----------|------|---------------|--------|
| Mach. 1  | 35%       |      | 58%           | 7      |
| Mach. 2  | 41%       |      | 53%           | 7      |
| Combined | 39%       |      | 55%           | 1      |

| Blank | Total |
|-------|-------|
| Votes | Votes |
| 45    | 1,637 |
| 50    | 2,360 |

Blank

Votes

30

31

61

Total

Votes

1,637

2,360

3,997

3,997

| GRESS | Blank<br>Votes | Total<br>Votes |  |
|-------|----------------|----------------|--|
| 58%   | 71             | 1,637          |  |
| 53%   | 79             | 2,360          |  |
| 55%   | 150            | 3,997          |  |

95



Walk-In\* (2,813) 70%

13%

27%



| Votes | Votes  |
|-------|--------|
| 1,741 | 8,185  |
| 2,677 | 11,800 |
| 4,418 | 19,985 |

Total

#### VoteView© Software Copyright 2021 Dale D. Ames

Sources -Tabulator Printout Tapes from NH Precincts -NH Registration Data

|                            | Sando<br>Overall Vote<br>34% | DWN<br>er Party Affiliati<br>12% | on* (4,008)<br><b>54%</b> | 48% | Mail-In* (1,2<br>11 |           | 41%       | 27%           | Walk-              | inghar<br><sup>In* (2,813)</sup> | 70%               | unty<br><sup>0%</sup> | WETHEPEC | SH AN  |
|----------------------------|------------------------------|----------------------------------|---------------------------|-----|---------------------|-----------|-----------|---------------|--------------------|----------------------------------|------