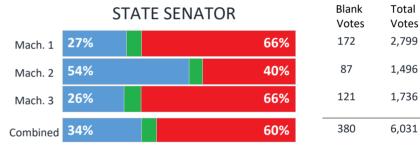

|          |     | STATE SENATC | )R  | Blank<br>Votes | Total<br>Votes |
|----------|-----|--------------|-----|----------------|----------------|
| Mach. 1  | 65% |              | 32% | 100            | 3,385          |
| Mach. 2  | 48% |              | 49% | 74             | 2,221          |
| Mach. 3  | 44% |              | 53% | 80             | 2,534          |
| Combined | 54% |              | 43% | 254            | 8,140          |