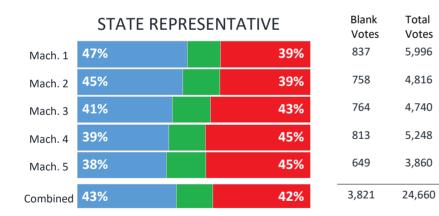

| STATE REPRESENTATIVE |     |  |  |     |  | Blank<br>Votes | Total<br>Votes |
|----------------------|-----|--|--|-----|--|----------------|----------------|
| Mach. 1              | 22% |  |  | 63% |  | 2,231          | 14,889         |
| Mach. 2              | 28% |  |  | 57% |  | 1,771          | 11,893         |
| Mach. 3              | 19% |  |  | 66% |  | 2,076          | 14,035         |
| Mach. 4              | 27% |  |  | 59% |  | 1,358          | 9,478          |
| Mach. 5              | 41% |  |  | 44% |  | 3,058          | 20,146         |
| Mach. 6              | 43% |  |  | 42% |  | 2,420          | 16,044         |
| Mach. 7              | 42% |  |  | 43% |  | 2,492          | 16,940         |
| Combined             | 33% |  |  | 52% |  | 15,406         | #######        |