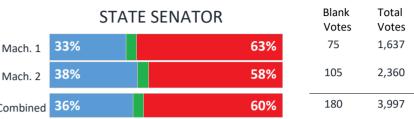

|          |     | STATE SENATC | )R  | Blank<br>Votes | Total<br>Votes |
|----------|-----|--------------|-----|----------------|----------------|
| Mach. 1  | 65% |              | 32% | 100            | 3,385          |
| Mach. 2  | 48% |              | 49% | 74             | 2,221          |
| Mach. 3  | 44% |              | 53% | 80             | 2,534          |
| Combined | 54% |              | 43% | 254            | 8,140          |