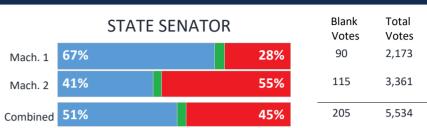

#### Bow Merrimack County Overall Voter Party Affiliation\* (5,575) Mail-In\* (2,201) 39% Walk-In\* (3,374) 61% 7% 7% 47% 7% 47% 59% 34% 38% Blank Total PRESIDENT Votes Votes 78% 20% 18 2,173 67% Mach. 1 Mach. 1 Mach. 2 41% 46% 52% 18 3,361 Mach. 2

5,534

Total

Votes

2,173

3,361

5,534

5,534

36