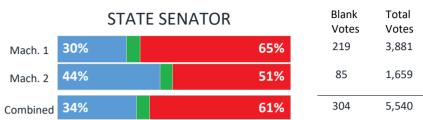

18% |          | 80% |  |
| Mach. 2  | 32% |          | 65% |  |
| Combined | 22% |          | 75% |  |



| REPRESENTATIVE IN CONGRESS |     |     |    |  |  |  |  |  |  |
|----------------------------|-----|-----|----|--|--|--|--|--|--|
| Mach. 1                    | 35% | 59% | 13 |  |  |  |  |  |  |
| Mach. 2                    | 51% | 45% | 4  |  |  |  |  |  |  |
| Combined                   | 40% | 55% | 18 |  |  |  |  |  |  |

| Blank | Total |
|-------|-------|
| Votes | Votes |
| 78    | 3,881 |
| 16    | 1,659 |

Blank

Votes

32

32

64

| GRESS | Blank<br>Votes | Total<br>Votes |   |
|-------|----------------|----------------|---|
| 59%   | 132            | 3,881          |   |
| 45%   | 48             | 1,659          |   |
| 55%   | 180            | 5,540          | - |

94



|          | STATE | Blank<br>Votes | Total<br>Votes |           |        |
|----------|-------|----------------|----------------|-----------|--------|
| Mach. 1  | 28%   |                | 56%            | 2,615     | 15,524 |
| Mach. 2  | 41%   |                | 44%            | 945       | 6,636  |
| Combined | 32%   |                | 52%            | <br>3,560 | 22,160 |

| Machine Vote Counts by Town 2020 General Election |  |
|---------------------------------------------------|--|
| Thursday, September 30, 2021                      |  |

#### VoteView© Software Copyright 2021 Dale D. Ames

Sources -Tabulator Printout Tapes from NH Precincts -NH Registration Data

|                            | Weare<br>Overall Voter Party A<br>35% 9% | ffiliation* (5,560)<br><b>56%</b> | 50% | M