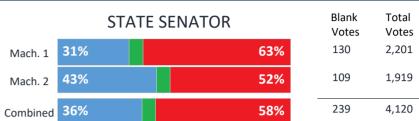

|          |     | STATE SENATC | )R  | Blank<br>Votes | Total<br>Votes |
|----------|-----|--------------|-----|----------------|----------------|
| Mach. 1  | 65% |              | 32% | 100            | 3,385          |
| Mach. 2  | 48% |              | 49% | 74             | 2,221          |
| Mach. 3  | 44% |              | 53% | 80             | 2,534          |
| Combined | 54% |              | 43% | 254            | 8,140          |