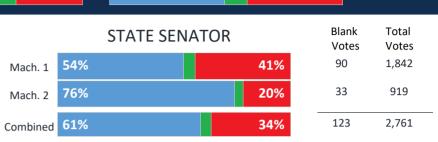

|          |     | STATE SENATC | )R  | Blank<br>Votes | Total<br>Votes |
|----------|-----|--------------|-----|----------------|----------------|
| Mach. 1  | 65% |              | 32% | 100            | 3,385          |
| Mach. 2  | 48% |              | 49% | 74             | 2,221          |
| Mach. 3  | 44% |              | 53% | 80             | 2,534          |
| Combined | 54% |              | 43% | 254            | 8,140          |