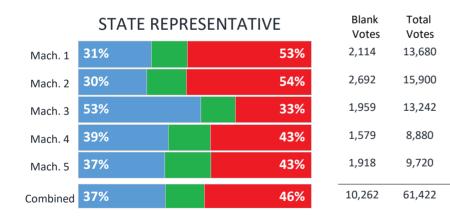

#### Amherst Hillsborough County WE THE PEOPLE 24 Overall Voter Party Affiliation\* (8,238) Walk-In\* (5,423) 66% Mail-In\* (2,815) 34% 9% 9% 45% 57% 9% 39% 52% 46% 34% Blank Total Blank Total PRESIDENT **REPRESENTATIVE IN CONGRESS** Votes Votes Votes Votes 71% 19 3,385 67% 67 3,385 27% 30% Mach. 1 Mach. 1 52% 45% 20 2,221 48% 47% 49 2,221 Mach. 2 Mach. 2 47% 50% 17 2,534 45% 51% 53 2,534 Mach. 3 Mach. 3 Combined 58% 56 Combined 55% 39% 8,140 41% 169 8,140

| Blank<br>Votes | Total<br>Votes |
|----------------|----------------|
| 109            | 3,385          |
| 42             | 2,221          |
| 38             | 2,534          |
| 189            | 8,140          |

|          |     | STATE SENATC | )R  | Blank<br>Votes | Total<br>Votes |
|----------|-----|--------------|-----|----------------|----------------|
| Mach. 1  | 65% |              | 32% | 100            | 3,385          |
| Mach. 2  | 48% |              | 49% | 74             | 2,221          |
| Mach. 3  | 44% |              | 53% | 80             | 2,534          |
| Combined | 54% |              | 43% | 254            | 8,140          |

|          |     | U.S. SENATOR |     |
|----------|-----|--------------|-----|
| Mach. 1  | 71% |              | 26% |
| Mach. 2  | 53% |              | 44% |
| Mach. 3  | 48% |              | 48% |
| Combined | 59% |              | 38% |

ILC CENATOD

| Blank | Total |
|-------|-------|
| Votes | Votes |
| 39    | 3,385 |
| 27    | 2,221 |
| 35    | 2,534 |
| 101   | 8,140 |