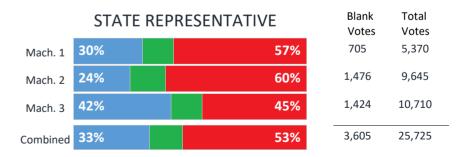

46

| STATE REPRESENTATIVE |     |  |     |   | Blank<br>Votes | Total<br>Votes |
|----------------------|-----|--|-----|---|----------------|----------------|
| Mach. 1              | 27% |  | 60% |   | 983            | 7,215          |
| Mach. 2              | 32% |  | 53% |   | 1,865          | 12,545         |
| Combined             | 30% |  | 56% | - | 2,848          | 19,760         |