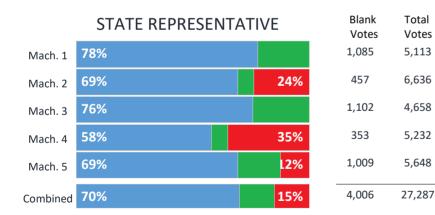

| 2,616          |
| 53             | 2,824          |
| 287            | 14,528         |

| F        | REPRESENTATIVE IN C | Blank<br>Votes | Total<br>Votes |        |
|----------|---------------------|----------------|----------------|--------|
| Mach. 1  | 66%                 | 29%            | 87             | 2,999  |
| Mach. 2  | 73%                 | 22%            | 90             | 3,318  |
| Mach. 3  | 64%                 | 30%            | 98             | 2,771  |
| Mach. 4  | 61%                 | 34%            | 78             | 2,616  |
| Mach. 5  | 72%                 | 23%            | 76             | 2,824  |
| Combined | 67%                 | 27%            | 429            | 14,528 |

#### Sources

-Tabulator Printout Tapes from NH Precincts -NH Registration Data





#### Sources

-Tabulator Printout Tapes from NH Precincts -NH Registration Data

|         | Overall Voter Party<br>62% |     | Mail-In* (6,518) 45%<br><mark>8%</mark> | 21%       |            | valk-In* (  |           | 5%       | inty<br>% | WE THE PEO |        |
|---------|----------------------------|-----|-----------------------------------------|-----------|------------|-------------|-----------|----------|-----------|------------|--------|
|         | ALL RACES CO               |     |                                         |           |            |             |           |          |           |            |        |
| Mach. 1 | 62%                        | 29% |                                         | _         | Voter Reg  | istered Pa  | arty Affi | liation  |           |