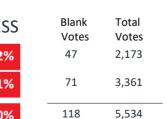

#### Bow Merrimack County Overall Voter Party Affiliation\* (5,575) Mail-In\* (2,201) 39% Walk-In\* (3,374) 61% 7% 7% 47% 7% 47% 59% 34% 38% Blank Total PRESIDENT Votes Votes 78% 20% 18 2,173 67% Mach. 1 Mach. 1 Mach. 2 41% 46% 52% 18 3,361 Mach. 2

5,534

Total

Votes

2,173

3,361

5,534

5,534

36

Blank

Votes

31

21

52

78

39%

|          |     | GOVERNOR |     |
|----------|-----|----------|-----|
| Mach. 1  | 53% |          | 46% |
| Mach. 2  | 26% |          | 72% |
| Combined | 36% |          | 62% |