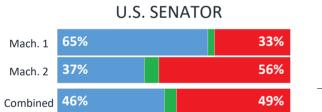

|          |     | STATE SENATC | )R  | Blank<br>Votes | Total<br>Votes |
|----------|-----|--------------|-----|----------------|----------------|
| Mach. 1  | 65% |              | 32% | 100            | 3,385          |
| Mach. 2  | 48% |              | 49% | 74             | 2,221          |
| Mach. 3  | 44% |              | 53% | 80             | 2,534          |
| Combined | 54% |              | 43% | 254            | 8,140          |

|          |     | U.S. SENATOR |     |
|----------|-----|--------------|-----|
| Mach. 1  | 71% |              | 26% |
| Mach. 2  | 53% |              | 44% |
| Mach. 3  | 48% |              | 48% |
| Combined | 59% |              | 38% |