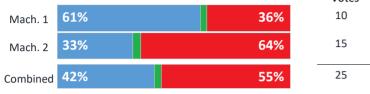

b>2012</b><br>2,262        | 2%         | <b>2016</b> 2,444 | 8.0%      | <b>2020</b><br>2,324 | -4.9%  |
|             |                                            |                                    |     |                                      | sentee Ballots   |                      | 138                         | 18%        | 168               | 21.7%     |                      | 211.9% |

\*Calculated based on individual historic voting record

\*\*NH Registration data can differ from the town registration data

2,334

\*\*\*Machine tabulation information based on best information available from the towns

2,400

3%

2,612

8.8%

2,848

9.0%

VoteView© Software Copyright 2021 Dale D. Ames

## Sources

-Tabulator Printout Tapes from NH Precincts -NH Registration Data

# Deerfield





|          |     | GOVERNOR |     |
|----------|-----|----------|-----|
| Mach. 1  | 40% |          | 57% |
| Mach. 2  | 18% |          | 79% |
| Combined | 25% |          | 72% |



| REPRESENTATIVE IN CONGRESS |     |  |     |    |  |  |  |  |
|----------------------------|-----|--|-----|----|--|--|--|--|
| Mach. 1                    | 60% |  | 36% | 2  |  |  |  |  |
| Mach. 2                    | 33% |  | 60% | 8  |  |  |  |  |
| Combined                   | 41% |  | 52% | 11 |  |  |  |  |

| Blank | Total |
|-------|-------|
| Votes | Votes |
| 13    | 1,015 |
| 48    | 2,206 |

Blank

Votes

18

29

47



61



Walk-In\* (2,262) 70%

9%

29%

40%

| STATE REPRESENTATIVE |     |  |  |     |  | Blank<br>Votes | Total<br>Votes |
|----------------------|-----|--|--|-----|--|------------