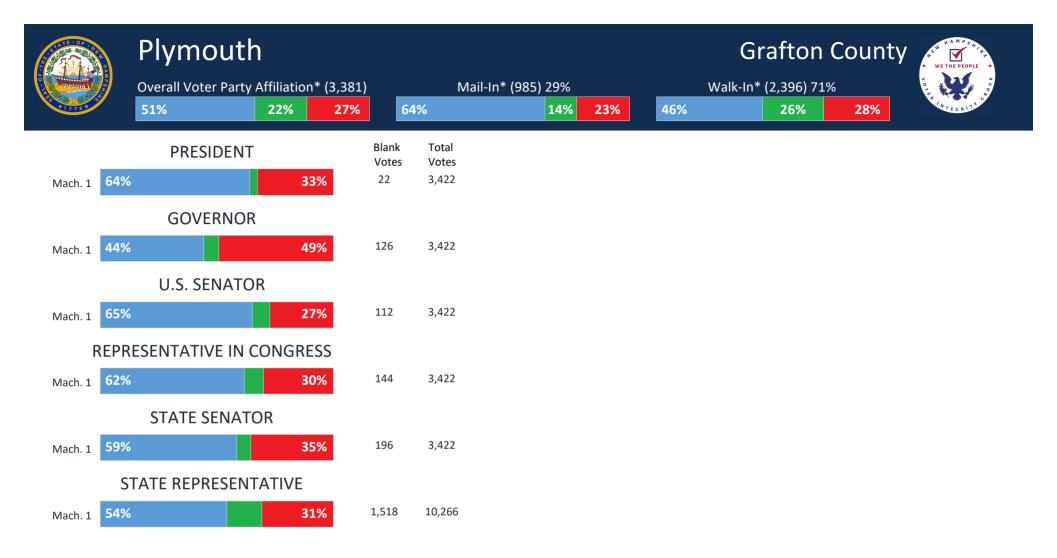

3,891                       | 0%         | 4,129           | 6.1%      | 3,338              | -19.2%              |
|                            |                                               |                                  |     |              | Absentee I | Ballots | 279                | 282                         | 1%         | 358             | 27.0%     | 1,297              | 262.3%              |

\*Calculated based on individual historic voting record

\*\*NH Registration data can differ from the town registration data

4,187

\*\*\*Machine tabulation information based on best information available from the towns

4,173

0%

4,487

7.5%

4,635

3.3%

VoteView© Software Copyright 2021 Dale D. Ames

#### Sources

-Tabulator Printout Tapes from NH Precincts -NH Registration Data



VoteView© Software Copyright 2021 Dale D. Ames

#### Sources

-Tabulator Printout Tapes from NH Precincts -NH Registration Data

|             | <b>Plymouth</b><br>Overall Voter Party <b>7</b><br>51% |        | (3,381)<br><b>27%</b> | 64% | Mail-In* (985) |                          | 23% | \<br>46%           | Gra<br>Walk-In* (2 |                 | 1 Cou<br>1%<br>28             |               | * WE THE PEC   | 5 / 1 / 1<br>DPLE * |
|-------------|--------------------------------------------------------|--------|-----------------------|-----|----------------|--------------------------|-----|--------------------|--------------------|-----------------|-------------------------------|---------------|----------------|---------------------|
| Mach. 1 539 | ALL RACES CO