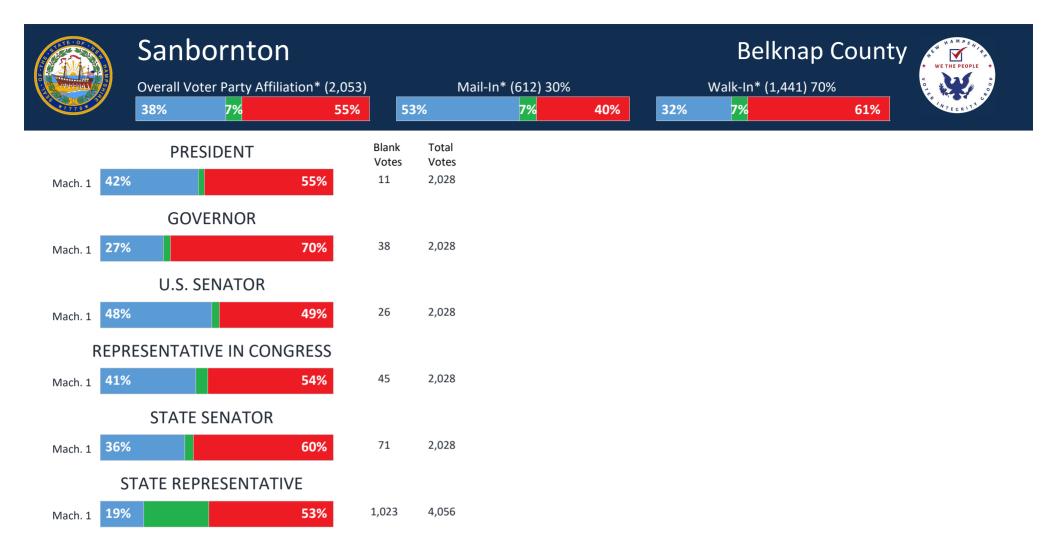

|                       |                          | Reg                        | ular Ballots     | <b>2008</b><br>14,168 | <b>2012</b><br>13,317 | <b>201</b><br>-6% 14,93 | 6            | <b>2020</b><br>12,388 | -17.1% |

1,280

14,597

18%

-4%

1,483

16,422

15.9%

12.5%

5,660 281.7%

9.9%

18,048

\*Calculated based on individual historic voting record

\*\*NH Registration data can differ from the town registration data

1,082

15,250

Absentee Ballots

**Total Ballots** 

\*\*\*Machine tabulation information based on best information available from the towns

VoteView© Software Copyright 2021 Dale D. Ames

#### Sources

-Tabulator Printout Tapes from NH Precincts -NH Registration Data

Thursday, September 30, 2021

Machine Vote Counts by Town 2020 General Election



VoteView© Software Copyright 2021 Dale D. Ames

#### Sources

-Tabulator Printout Tapes from NH Precincts -NH Registration Data

|             | Sanbornton<br>Overall Voter Party Affiliation* (2<br>38% 7% | 2,053)<br><mark>55% 53%</mark> | Mail-In* (612) 3<br>7% | 30%<br><b>40%</b> | 32%              |                      | lknap<br>1,441) 709 |               | -    | WETHE PEO |        |
|-------------|-------------------------------------------------------------|--------------------------------|------------------------|-------------------|------------------|----------------------|---------------------|---------------|------|-----------|--------|
| Mach. 1 359 | ALL RACES COMBINED                                          |                                |                        |