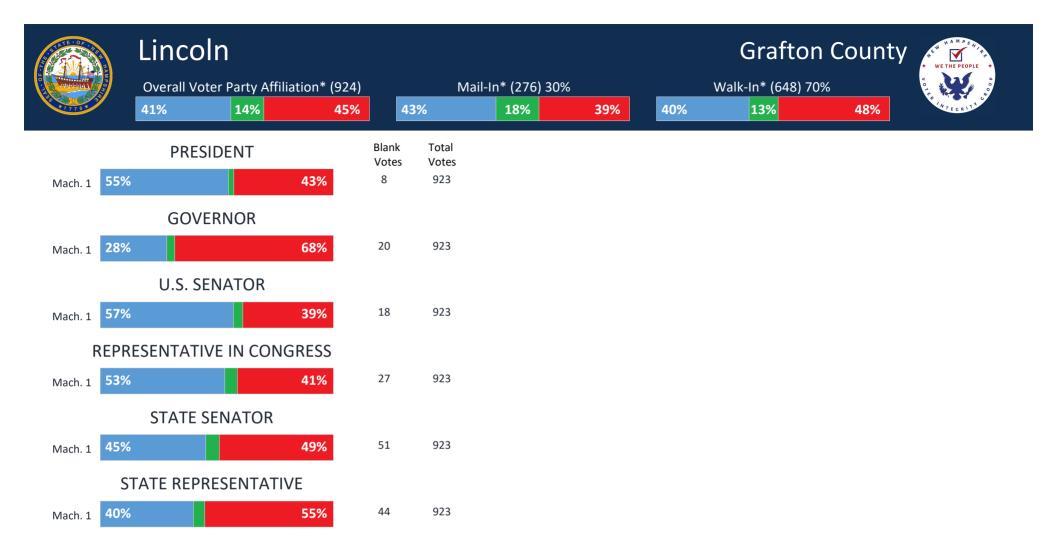

| <b>2008</b><br>2,303 | <b>2012</b><br>2,348 | 2%         | <b>2016</b> 2,460 | 4.8%   | <b>2020</b><br>1,948 | -20.8%        |
|             |                                     |                                            |                     | entee Ballots             | 262                  | 263                  | 0%         |                   | -11.0% |                      | 350.4%        |

\*Calculated based on individual historic voting record

\*\*NH Registration data can differ from the town registration data

2,565

\*\*\*Machine tabulation information based on best information available from the towns

2,611

2%

2,694

3.2%

3,002 11.4%

VoteView© Software Copyright 2021 Dale D. Ames

#### Sources

-Tabulator Printout Tapes from NH Precincts -NH Registration Data



### Sources

-Tabulator Printout Tapes from NH Precincts -NH Registration Data

|             | LincolnOverall Voter Party A41% | ffiliation* (924)<br><b>45%</b> | 43% | Mail-In* (276) 3<br>18% | 0%<br><b>39%</b> | 40%               | Gra<br>Walk-In*<br>139 |             |                | _     | WE THE PEOL |       |
|-------------|---------------------------------|---------------------------------|-----|-------------------------|------------------|-------------------|------------------------|-------------|----------------|-------|-------------|-------|
| Mach. 1 439 | ALL RACES CON                   | 1BINED<br>40%                   |     |                         |                  |                   | egistered Pa           | arty Affili |                |       |             |