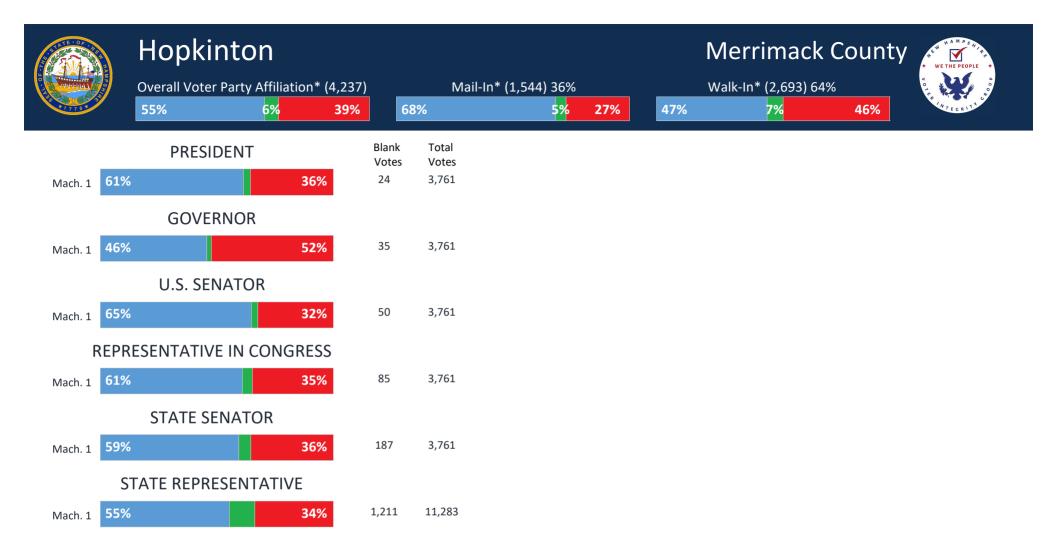

#### Atkinson Rockingham County Overall Voter Party Affiliation\* (5,170) Walk-In\* (3,192) 62% Mail-In\* (1,978) 38% 9% 11% 36% 10% 48% 28% 61% 54% 43% Blank Total Blank PRESIDENT **REPRESENTATIVE IN CONGRESS** Votes Votes Votes 39% 59% 9 1,074 34 38% 58% Mach. 1 Mach. 1 65% 15 1,929 32% 62% 82 32% Mach. 2 Mach. 2 56% 42% 29 2,142 53% 41% 82 Mach. 3 Mach. 3 Combined 42% 43% 54% 53 5,145 53% 198 Combined