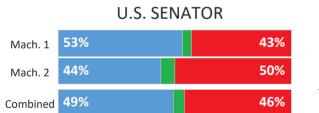

|                                 |                                 |     | То                      | otal Ballots     | 834               | 806                    | -3%         | 862            | 6.9%  | 930         | 7.9%  |

\*Calculated based on individual historic voting record

\*\*NH Registration data can differ from the town registration data

\*\*\*Machine tabulation information based on best information available from the towns

VoteView© Software Copyright 2021 Dale D. Ames

### Sources

-Tabulator Printout Tapes from NH Precincts -NH Registration Data

# Litchfield

37%



11%

53%

49%



|          |     | GOVERNOR |     |
|----------|-----|----------|-----|
| Mach. 1  | 25% |          | 71% |
| Mach. 2  | 18% |          | 78% |
| Combined | 22% |          | 74% |



| REPRESENTATIVE IN CONGRESS |     |     |   |  |  |  |  |  |
|----------------------------|-----|-----|---|--|--|--|--|--|
| Mach. 1                    | 48% | 47% | 1 |  |  |  |  |  |
| Mach. 2                    | 38% | 54% | 1 |  |  |  |  |  |
| Combined                   | 44% | 50% | 2 |  |  |  |  |  |

| Blank | Total |
|-------|-------|
| Votes | Votes |
| 68    | 3,166 |
| 67    | 2,299 |

Blank

Votes

66

53

119

135

Total

Votes

3,166

2,299

5,465

5,465

| ESS | Blank | Total |   |
|-----|-------|-------|---|
|     | Votes | Votes |   |
| 7%  | 102   | 3,166 |   |
|     |       |       |   |
| 4%  | 115   | 2,299 |   |
|     |       |       | _ |
| 0%  | 217   | 5,465 |   |



Walk-In\* (4,040) 74%

11%

|          | STATE R |     | Blank<br>Votes | Total<br>Votes |