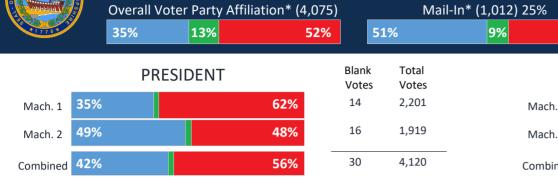

#### Amherst Hillsborough County WE THE PEOPLE 24 Overall Voter Party Affiliation\* (8,238) Walk-In\* (5,423) 66% Mail-In\* (2,815) 34% 9% 9% 45% 57% 9% 39% 52% 46% 34% Blank Total Blank Total PRESIDENT **REPRESENTATIVE IN CONGRESS** Votes Votes Votes Votes 71% 19 3,385 67% 67 3,385 27% 30% Mach. 1 Mach. 1 52% 45% 20 2,221 48% 47% 49 2,221 Mach. 2 Mach. 2 47% 50% 17 2,534 45% 51% 53 2,534 Mach. 3 Mach. 3 Combined 58% 56 Combined 55% 39% 8,140 41% 169 8,140

| Blank<br>Votes | Total<br>Votes |
|----------------|----------------|
| 109            | 3,385          |
| 42             | 2,221          |
| 38             | 2,534          |
| 189            | 8,140          |