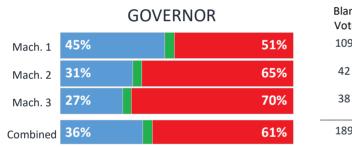

#### Amherst Hillsborough County WE THE PEOPLE 24 Overall Voter Party Affiliation\* (8,238) Walk-In\* (5,423) 66% Mail-In\* (2,815) 34% 9% 9% 45% 57% 9% 39% 52% 46% 34% Blank Total Blank Total PRESIDENT **REPRESENTATIVE IN CONGRESS** Votes Votes Votes Votes 71% 19 3,385 67% 67 3,385 27% 30% Mach. 1 Mach. 1 52% 45% 20 2,221 48% 47% 49 2,221 Mach. 2 Mach. 2 47% 50% 17 2,534 45% 51% 53 2,534 Mach. 3 Mach. 3 Combined 58% 56 Combined 55% 39% 8,140 41% 169 8,140

| Blank<br>Votes | Total<br>Votes |
|----------------|----------------|
| 109            | 3,385          |
| 42             | 2,221          |
| 38             | 2,534          |
| 189            | 8,140          |