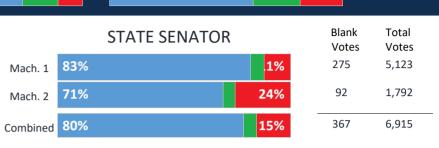

|          |     | STATE SENATC | )R  | Blank<br>Votes | Total<br>Votes |
|----------|-----|--------------|-----|----------------|----------------|
| Mach. 1  | 65% |              | 32% | 100            | 3,385          |
| Mach. 2  | 48% |              | 49% | 74             | 2,221          |
| Mach. 3  | 44% |              | 53% | 80             | 2,534          |
| Combined | 54% |              | 43% | 254            | 8,140          |