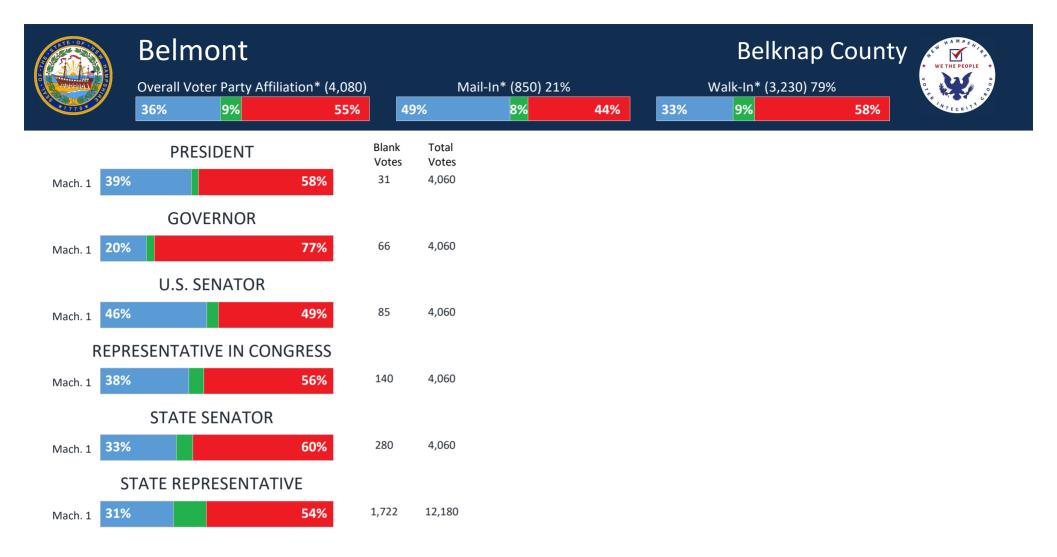

# Sources

-Tabulator Printout Tapes from NH Precincts -NH Registration Data

-Tabulator Printout Tapes from NH Precincts -NH Registration Data

| <b>VITTOLIC</b> | BelmontOverall Voter Party36%9% |                | 49% | Mail-In* (850)<br><mark>8%</mark> | 21%<br><b>44%</b> | 33%              | Be<br>Walk-In*<br>9% | lknar<br>(3,230) 7 |                 | _     | WE THE PEO |        |
|-----------------|---------------------------------|----------------|-----|-----------------------------------|-------------------|------------------|----------------------|--------------------|-----------------|-------|------------|--------|
| Mach. 1 319     | ALL RACES CC                    | DMBINED<br>59% |     |                                   |                   | Voter            | Registered F         | Party Affi         | liation         |       |            |        |
|                 |                                 |                |     |                                   |                   | 27%              | 28%                  |                    | 45%             |       |            |        |
|                 |                                 |                |     |                                   | Ir                | ndepender<br>28% | nt Voter Affi<br>28% | liation Br         | reakdowi<br>44% | n*    |            |        |
|                 |                                 |                |     |                                   |                   | New R            | egistrations         | Party Aff          | iliation        |       |            |        |
|                 |                                 |                |     |                                   |                   | 13%              | 50%                  |                    | 37%             |       |            |        |
|                 |                                 |                |     |                                   |                   | 200              | 08 2012              |                    | 2016            |       | 2020       |        |
|                 |                                 |                |     | R                                 | legular Ballots   | 3,30             | 3,486                | 6%                 | 3,518           | 0.9%  | 3,246      | -7.7%  |
|                 |                                 |                |     | А                                 | bsentee Ballot    | s 26             | 53 222               | -16%               | 247             | 11.3% | 848        | 243.3% |

\*Calculated based on individual historic voting record

\*\*NH Registration data can differ from the town registration data

3,566

\*\*\*Machine tabulation information based on best information available from the towns

3,708

4%

3,765

1.5%

4,094

8.7%

VoteView© Software Copyright 2021 Dale D. Ames