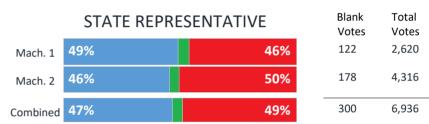

# Sources

-Tabulator Printout Tapes from NH Precincts -NH Registration Data

|                                                                                                                                                                                                                                                                                                                                                                                                                                                                                                                                                                                                                                                                                                                                                                                                                                                                                                                                                                                                                                                                                                                                                                                                                                                                                                                                                                                                                                                                                                                                                                                                                                                                                                                                                                                                                                                                                                                                                                                                                                                                                                                               | A I | Bedford                             |                            |                |                |                                    |                 | Н   | illsborou             | gh County                  | * WE THE PEOPLE * |
|-------------------------------------------------------------------------------------------------------------------------------------------------------------------------------------------------------------------------------------------------------------------------------------------------------------------------------------------------------------------------------------------------------------------------------------------------------------------------------------------------------------------------------------------------------------------------------------------------------------------------------------------------------------------------------------------------------------------------------------------------------------------------------------------------------------------------------------------------------------------------------------------------------------------------------------------------------------------------------------------------------------------------------------------------------------------------------------------------------------------------------------------------------------------------------------------------------------------------------------------------------------------------------------------------------------------------------------------------------------------------------------------------------------------------------------------------------------------------------------------------------------------------------------------------------------------------------------------------------------------------------------------------------------------------------------------------------------------------------------------------------------------------------------------------------------------------------------------------------------------------------------------------------------------------------------------------------------------------------------------------------------------------------------------------------------------------------------------------------------------------------|-----|-------------------------------------|----------------------------|----------------|----------------|------------------------------------|-----------------|-----|-----------------------|----------------------------|-------------------|
| A CONTRACTOR OF A CONTRACTOR |     | Overall Voter Party Affiliat 38% 9% | ion* (14,966<br><b>53%</b> | )<br>46        |                | In* (7,796) 529<br><mark>9%</mark> | 6<br><b>45%</b> | 29% | Walk-In* (7,170<br>9% | )) 48%<br><mark>62%</mark> | ATEGRITY LO       |
|                                                                                                                                                                                                                                                                                                                                                                                                                                                                                                                                                                                                                                                                                                                                                                                                                                                                                                                                                                                                                                                                                                                                                                                                                                                                                                                                                                                                                                                                                                                                                                                                                                                                                                                                                                                                                                                                                                                                                                                                                                                                                                                               |     | STATE SENATOR                       |                            | Blank<br>Votes | Total<br>Votes |                                    |                 |     |                       |                            |                   |
| Mach. 1                                                                                                                                                                                                                                                                                                                                                                                                                                                                                                                                                                                                                                                                                                                                                                                                                                                                                                                                                                                                                                                                                                                                                                                                                                                                                                                                                                                                                                                                                                                                                                                                                                                                                                                                                                                                                                                                                                                                                                                                                                                                                                                       | 29% |                                     | 67%                        | 84             | 2,127          |                                    |                 |     |                       |                            |                   |
| Mach. 2                                                                                                                                                                                                                                                                                                                                                                                                                                                                                                                                                                                                                                                                                                                                                                                                                                                                                                                                                                                                                                                                                                                                                                                                                                                                                                                                                                                                                                                                                                                                                                                                                                                                                                                                                                                                                                                                                                                                                                                                                                                                                                                       | 36% |                                     | 60%                        | 73             | 1,699          |                                    |                 |     |                       |                            |                   |
| Mach. 3                                                                                                                                                                                                                                                                                                                                                                                                                                                                                                                                                                                                                                                                                                                                                                                                                                                                                                                                                                                                                                                                                                                                                                                                                                                                                                                                                                                                                                                                                                                                                                                                                                                                                                                                                                                                                                                                                                                                                                                                                                                                                                                       | 24% |                                     | 72%                        | 85             | 2,005          |                                    |                 |     |                       |                            |                   |
| Mach. 4                                                                                                                                                                                                                                                                                                                                                                                                                                                                                                                                                                                                                                                                                                                                                                                                                                                                                                                                                                                                                                                                                                                                                                                                                                                                                                                                                                                                                                                                                                                                                                                                                                                                                                                                                                                                                                                                                                                                                                                                                                                                                                                       | 35% |                                     | 62%                        | 46             | 1,354          |                                    |                 |     |                       |                            |                   |
| Mach. 5                                                                                                                                                                                                                                                                                                                                                                                                                                                                                                                                                                                                                                                                                                                                                                                                                                                                                                                                                                                                                                                                                                                                                                                                                                                                                                                                                                                                                                                                                                                                                                                                                                                                                                                                                                                                                                                                                                                                                                                                                                                                                                                       | 52% |                                     | 43%                        | 130            | 2,878          |                                    |                 |     |                       |                            |                   |
| Mach. 6                                                                                                                                                                                                                                                                                                                                                                                                                                                                                                                                                                                                                                                                                                                                                                                                                                                                                                                                                                                                                                                                                                                                                                                                                                                                                                                                                                                                                                                                                                                                                                                                                                                                                                                                                                                                                                                                                                                                                                                                                                                                                                                       | 54% |                                     | 40%                        | 135            | 2,292          |                                    |                 |     |                       |                            |                   |
| Mach. 7                                                                                                                                                                                                                                                                                                                                                                                                                                                                                                                                                                                                                                                                                                                                                                                                                                                                                                                                                                                                                                                                                                                                                                                                                                                                                                                                                                                                                                                                                                                                                                                                                                                                                                                                                                                                                                                                                                                                                                                                                                                                                                                       | 54% |                                     | 40%                        | 133            | 2,420          |                                    |                 |     |                       |                            |                   |
| Combined                                                                                                                                                                                                                                                                                                                                                                                                                                                                                                                                                                                                                                                                                                                                                                                                                                                                                                                                                                                                                                                                                                                                                                                                                                                                                                                                                                                                                                                                                                                                                                                                                                                                                                                                                                                                                                                                                                                                                                                                                                                                                                                      | 42% |                                     | 53%                        | 686            | 14,775         |                                    |                 |     |                       |                            |                   |

| STATE REPRESENTATIVE |     |  |  |     |  | Blank<br>Votes | Total<br>Votes |
|----------------------|-----|--|--|-----|--|----------------|----------------|
| Mach. 1              | 22% |  |  | 63% |  | 2,231          | 14,889         |
| Mach. 2              | 28% |  |  | 57% |  | 1,771          | 11,893         |
| Mach. 3              | 19% |  |  | 66% |  | 2,076          | 14,035         |
| Mach. 4              | 27% |  |  | 59% |  | 1,358          | 9,478          |
| Mach. 5              | 41% |  |  | 44% |  | 3,058          | 20,146         |
| Mach. 6              | 43% |  |  | 42% |  | 2,420          | 16,044         |
| Mach. 7              | 42% |  |  | 43% |  | 2,492          | 16,940         |
| Combined             | 33% |  |  | 52% |  | 15,406         | #######        |

# VoteView© Software Copyright 2021 Dale D. Ames

|         | Overall Vot<br>38% |           | tion* (14,966)<br><b>53%</b> | ۲<br>46% | Лаіl-In* (7,796) 52%<br><mark>9%</mark> | 45% |             | Valk-In* (7,17   | 1gh County<br>70) 48%<br>62% | WETHE PEOPLE * |
|---------|--------------------|-----------|------------------------------|----------|-----------------------------------------|-----|-------------|------------------|------------------------------|----------------|
|         |                    | ACES COMB |                              |          |                                         |     |             |                  |                              |                |
| Mach. 1 | 25%                |           | 65%                          |          |                                         |     | Voter Reg   | gistered Party   | Affiliation                  |                |
| Mach. 2 | 32%                |           | 58%                          |          |                                         |     | 26%         | 35%              | 39%                          |                |
| Mach. 3 | 21%                |           | 69%                          |          |                                         |     |             |                  |                              |                |
| Mach. 4 | 30%                |           | 60%                          |          |                                         | Inc | dopondont \ | latar Affiliatio | n Drockdown*                 |                |
| Mach. 5 | 47%                |           | 43%                          |          |                                         |     | 34%         | 29%              | on Breakdown*<br>38%         |                |
| Mach. 6 | 49%                |           | 41%                          |          |                                         |     | 3470        | 29%              | 30%                          |                |
| Mach. 7 | 48%                |           | 42%                          |          |                                         |     |             |                  |                              |                |
|         |                    |           |                              |          |                                         | _   | New Regis   | strations Party  | y Affiliation                |                |
|         |                    |           |                              |          |                                         |     | 16%         | 63%              | 21%                          |                |
|         |                    |           |                              |          |                                         |     | 2008        | 2012             | 2016                         | 2020           |

|                  | 2008   | 2012   |      | 2016   |       | 2020   |        |
|------------------|--------|--------|------|--------|-------|--------|--------|
| Regular Ballots  | 10,279 | 10,769 | 5%   | 10,909 | 1.3%  | 7,185  | -34.1% |
| Absentee Ballots | 2,485  | 2,091  | -16% | 2,748  | 31.4% | 7,727  | 181.2% |
| Total Ballots    | 12,764 | 12,860 | 1%   | 13,657 | 6.2%  | 14,912 | 9.2%   |