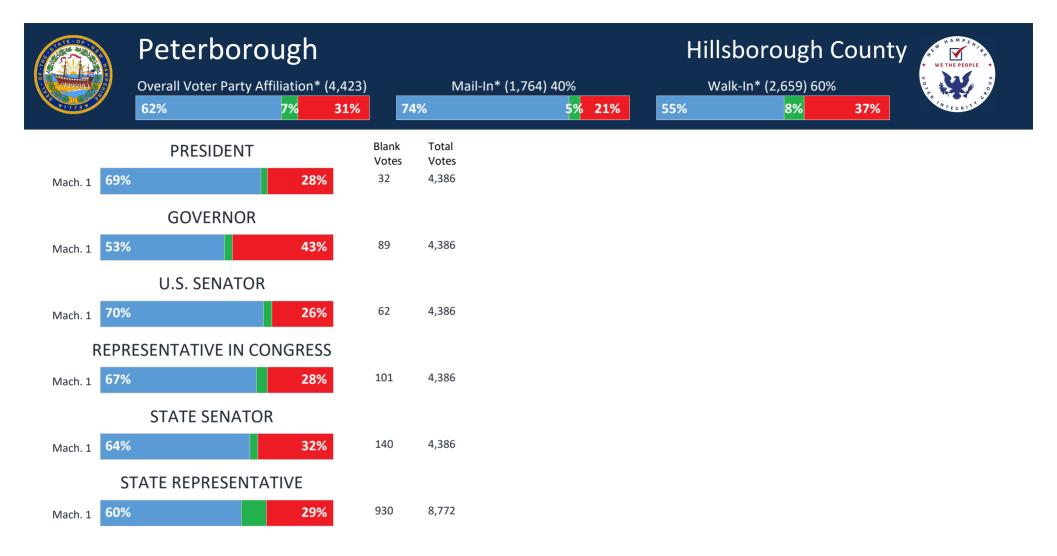

| Absentee Bal                    | llots | 288              | 254                          | -12%       | 354            | 39.4% | 1,425      | 302.5% |
|             |                               |                                 |                          |     | 7                    | Total Ballots                   |       | 3,963            | 3,924                        | -1%        | 4,072          | 3.8%  | 4,385      | 7.7%   |

\*Calculated based on individual historic voting record

\*\*NH Registration data can differ from the town registration data

\*\*\*Machine tabulation information based on best information available from the towns

VoteView© Software Copyright 2021 Dale D. Ames

#### Sources

-Tabulator Printout Tapes from NH Precincts -NH Registration Data



VoteView© Software Copyright 2021 Dale D. Ames

#### Sources

-Tabulator Printout Tapes from NH Precincts -NH Registration Data

|             | Peterboro<br>Overall Voter Party Aff<br>62% | Ŭ             | 74% | Mail-In* (1,764) 4( | 0%<br><mark>5% 21%</mark>     |                      | Isboro<br><sup>Valk-In*</sup> (2, |                           | unty<br>7% | WE THE PEOP          | 4. 1. 4. 1. 1. 1. 1. 1. 1. 1. 1. 1. 1. 1. 1. 1. |
|-------------|---------------------------------------------|---------------|-----|---------------------|-------------------------------|----------------------|-----------------------------------|---------------------------|------------|----------------------|-------------------------------------------------|
| Mach. 1 629 | ALL RACES CON