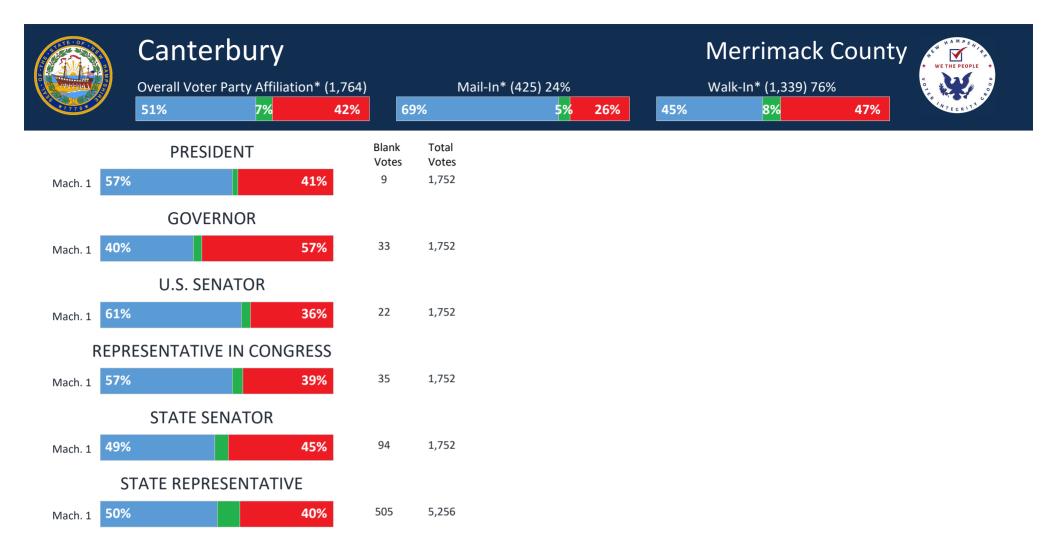

| <b>2016</b><br>2,446 | 4.4%  | <b>2020</b><br>2,304 | -5.8%  |
|             |                                                      |                                        | tee Ballots | 184                  | 156                                 | -15%        | 190                  | 21.8% | 517                  | 172.1% |

\*Calculated based on individual historic voting record

\*\*NH Registration data can differ from the town registration data

2,567

\*\*\*Machine tabulation information based on best information available from the towns

2,498

-3%

2,636

5.5%

2,821

7.0%

VoteView© Software Copyright 2021 Dale D. Ames

## Sources

-Tabulator Printout Tapes from NH Precincts -NH Registration Data Thursday, September 30, 2021

Machine Vote Counts by Town 2020 General Election



## Sources

-Tabulator Printout Tapes from NH Precincts -NH Registration Data

|             | CanterburyOverall Voter Party Affiliation51%7% |     | 69% | Mail-In* (425) 24%<br><mark>5</mark> % | 26%        | 45%             | Merri<br>Walk-In* (<br>8 |            |                 | -     | WE THE PEC |        |
|-------------|------------------------------------------------|-----|-----|----------------------------------------|------------|-----------------|--------------------------|------------|-----------------|-------|------------|--------|
| Mach. 1 509 | ALL RACES COMBIN                               | 42% |     |                                        |            | Voter R<br>29%  | egistered P<br>46%       |            | liation<br>25%  |       |            |        |
|