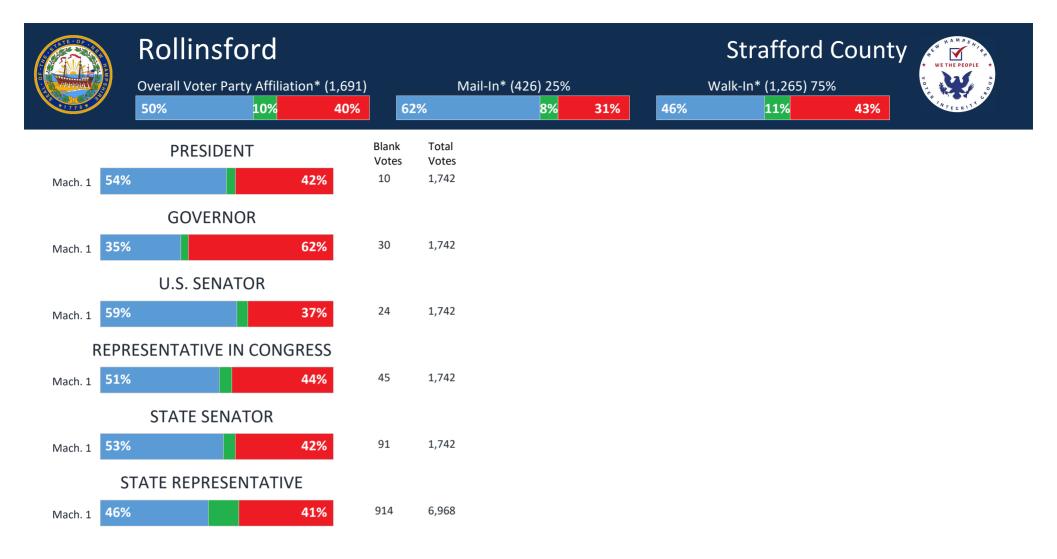

| Ballots    | 13,731     | 13,877                     | 1%        | 14,392              | 3.7% | 12,045       | -16.3% |
|         |                 |                                      |                                | Absent                                  | ee Ballots | 1,140      | 956                        | -16%      | 1,038               | 8.6% | 4,971        | 378.9% |

\*Calculated based on individual historic voting record

14,871

\*\*NH Registration data can differ from the town registration data

\*\*\*Machine tabulation information based on best information available from the towns

14,833

0%

15,430

4.0%

17,016 10.3%

VoteView© Software Copyright 2021 Dale D. Ames

#### Sources

-Tabulator Printout Tapes from NH Precincts -NH Registration Data



VoteView© Software Copyright 2021 Dale D. Ames

#### Sources

-Tabulator Printout Tapes from NH Precincts -NH Registration Data

|             | Rollinsfc<br>Overall Voter Part<br>50% | * (1,691)<br><b>40%</b> | 62% | Mail-In* (426) 2<br><mark>8</mark> % |               | 46   |          | /alk-In* (1         |            | <mark>5%</mark><br>439 | _        | + WE THE PEC |        |
|-------------|----------------------------------------|-------------------------|-----|--------------------------------------|---------------|------|----------|---------------------|------------|------------------------|----------|--------------|--------|
| Mach. 1 489 | ALL RACES C                            | )<br>)%                 |     |                                      |               | Vot  | er R