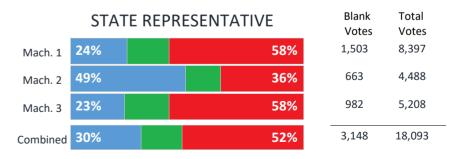

46

| STATE REPRESENTATIVE |     |  |     |   | Blank<br>Votes | Total<br>Votes |
|----------------------|-----|--|-----|---|----------------|----------------|
| Mach. 1              | 27% |  | 60% |   | 983            | 7,215          |
| Mach. 2              | 32% |  | 53% |   | 1,865          | 12,545         |
| Combined             | 30% |  | 56% | - | 2,848          | 19,760         |