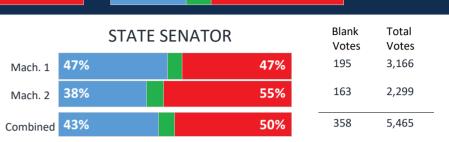

|          |     | STATE SENATC | )R  | Blank<br>Votes | Total<br>Votes |
|----------|-----|--------------|-----|----------------|----------------|
| Mach. 1  | 65% |              | 32% | 100            | 3,385          |
| Mach. 2  | 48% |              | 49% | 74             | 2,221          |
| Mach. 3  | 44% |              | 53% | 80             | 2,534          |
| Combined | 54% |              | 43% | 254            | 8,140          |