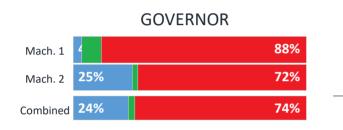

#### Atkinson Rockingham County Overall Voter Party Affiliation\* (5,170) Walk-In\* (3,192) 62% Mail-In\* (1,978) 38% 9% 11% 36% 10% 48% 28% 61% 54% 43% Blank Total Blank PRESIDENT **REPRESENTATIVE IN CONGRESS** Votes Votes Votes 39% 59% 9 1,074 34 38% 58% Mach. 1 Mach. 1 65% 15 1,929 32% 62% 82 32% Mach. 2 Mach. 2 56% 42% 29 2,142 53% 41% 82 Mach. 3 Mach. 3 Combined 42% 43% 54% 53 5,145 53% 198 Combined