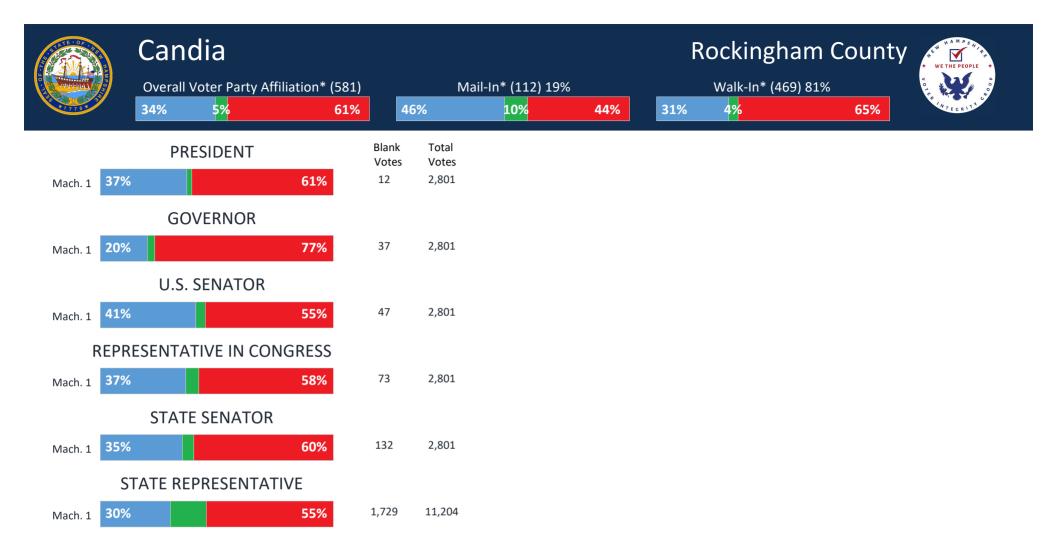

|                       |     |             | Absente                      | e Ballots | ; 190      | 188             | -1%       | 177                       | -5.9% | 548        | 209.6% |
|             |                                     |                |                       |     |             | Total Ba                     | llots     | 1,896      | 1,859           | -2%       | 1,954                     | 5.1%  | 2,109      | 7.9%   |

\*Calculated based on individual historic voting record

\*\*NH Registration data can differ from the town registration data

\*\*\*Machine tabulation information based on best information available from the towns

VoteView© Software Copyright 2021 Dale D. Ames

## Sources

-Tabulator Printout Tapes from NH Precincts -NH Registration Data



## Sources

-Tabulator Printout Tapes from NH Precincts -NH Registration Data

|             | CandiaOverall Voter Party Affiliation* (581)34%5%61% | Mail-In* (112) 19%<br><mark>10%</mark> | 44%         | R<br>31%             | ockinį<br><sup>Walk-In*</sup><br>4% |             |                      |       | + WE THE PEO         |        |
|-------------|------------------------------------------------------|----------------------------------------|-------------|----------------------|-------------------------------------|-------------|----------------------|-------|----------------------|--------|
| Mach. 1 319 | ALL RACES COMBINED                                   |                                        | I           | Voter Re<br>26%      | egistered P<br>24%                  | arty