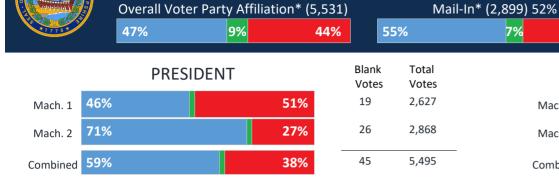

#### Amherst Hillsborough County WE THE PEOPLE 24 Overall Voter Party Affiliation\* (8,238) Walk-In\* (5,423) 66% Mail-In\* (2,815) 34% 9% 9% 45% 57% 9% 39% 52% 46% 34% Blank Total Blank Total PRESIDENT **REPRESENTATIVE IN CONGRESS** Votes Votes Votes Votes 71% 19 3,385 67% 67 3,385 27% 30% Mach. 1 Mach. 1 52% 45% 20 2,221 48% 47% 49 2,221 Mach. 2 Mach. 2 47% 50% 17 2,534 45% 51% 53 2,534 Mach. 3 Mach. 3 Combined 58% 56 Combined 55% 39% 8,140 41% 169 8,140

| Blank<br>Votes | Total<br>Votes |
|----------------|----------------|
| 109            | 3,385          |
| 42             | 2,221          |
| 38             | 2,534          |
| 189            | 8,140          |

|          |     | STATE SENATC | )R  | Blank<br>Votes | Total<br>Votes |
|----------|-----|--------------|-----|----------------|----------------|
| Mach. 1  | 65% |              | 32% | 100            | 3,385          |
| Mach. 2  | 48% |              | 49% | 74             | 2,221          |
| Mach. 3  | 44% |              | 53% | 80             | 2,534          |
| Combined | 54% |              | 43% | 254            | 8,140          |

|          |     | U.S. SENATOR |     |
|----------|-----|--------------|-----|
| Mach. 1  | 71% |              | 26% |
| Mach. 2  | 53% |              | 44% |
| Mach. 3  | 48% |              | 48% |
| Combined | 59% |              | 38% |

ILC CENATOD

| Blank | Total |
|-------|-------|
| Votes | Votes |
| 39    | 3,385 |
| 27    | 2,221 |
| 35    | 2,534 |
| 101   | 8,140 |