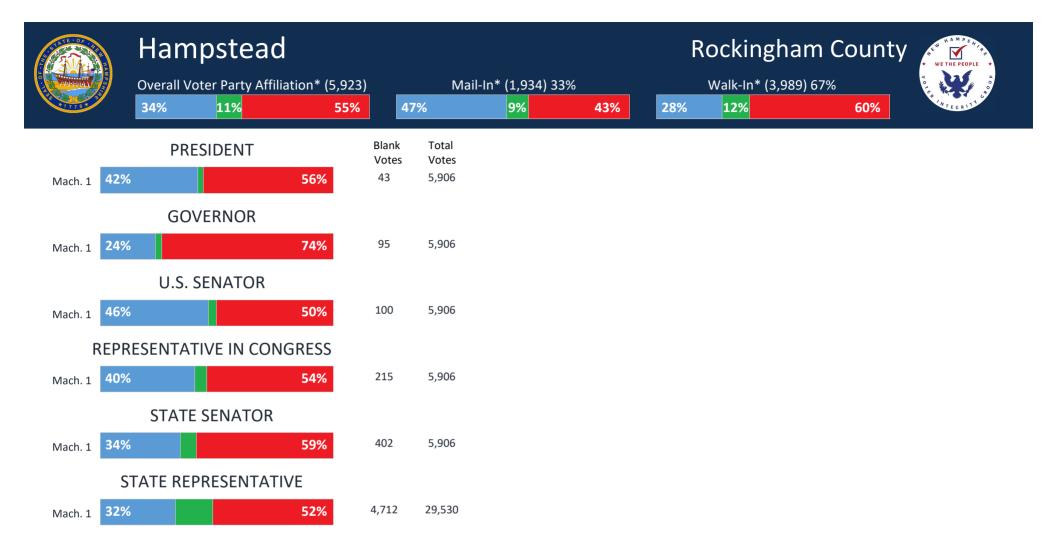

| -17%      | 313             | 16.4% | 1,073        | 242.8% |
|             |                                                      |            |     |               |                              |           |                 |                             |           |                 |       |              |        |

\*Calculated based on individual historic voting record

\*\*NH Registration data can differ from the town registration data

2,309

\*\*\*Machine tabulation information based on best information available from the towns

2,461

7%

2,661

8.1%

2,952 10.9%

VoteView© Software Copyright 2021 Dale D. Ames

### Sources

-Tabulator Printout Tapes from NH Precincts -NH Registration Data Thursday, September 30, 2021

Machine Vote Counts by Town 2020 General Election



-Tabulator Printout Tapes from NH Precincts -NH Registration Data

|             | Hampstead<br>Overall Voter Party Affiliation<br>34% 11% | n* (5,923)<br><b>55% 47%</b> | Mail-In* (1,934<br><b>9%</b> | -) 33%<br><b>43%</b> |                  |                     | gham C<br>3,989) 67% | Coun <sup>:</sup> |           |        |
|-------------|---------------------------------------------------------|------------------------------|------------------------------|----------------------|------------------|---------------------|----------------------|-------------------|-----------|--------|
| Mach. 1 349 | ALL RACES COMBINE                                       | 56%                          |                              |                      | Voter Re<br>22%  | egistered P<br>40%  | art