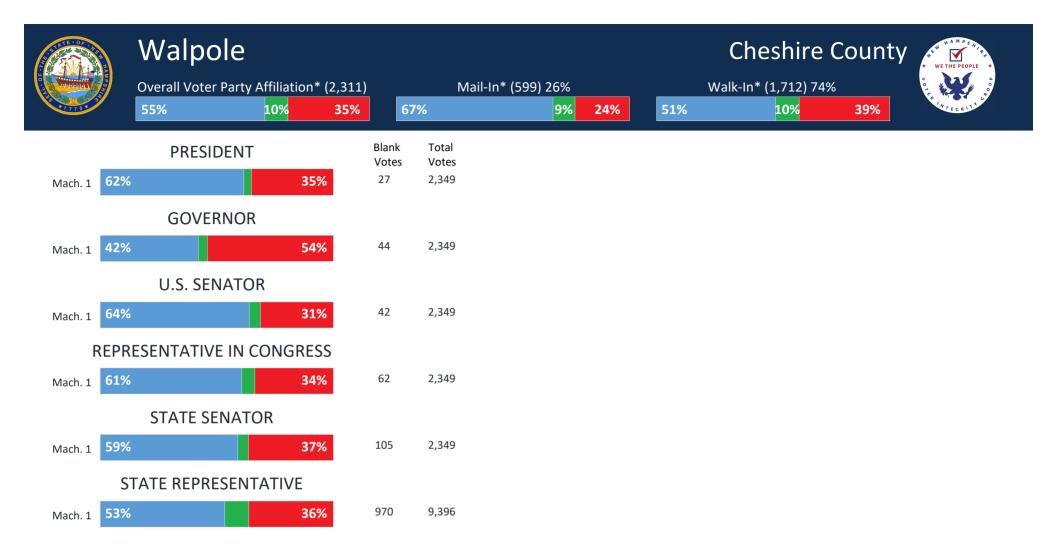

| gular Ballots     | 2,323            | 2,259                   | -3%                 | 2,469          | 9.3%  | 2,007      | -18.7% |
|             |                                                        |                       | Ab                      | sentee Ballots    | 398              | 351                     | -12%                | 392            | 11.7% | 1,192      | 204.1% |

\*Calculated based on individual historic voting record

\*\*NH Registration data can differ from the town registration data

2,721

\*\*\*Machine tabulation information based on best information available from the towns

2,610

-4%

2,861

9.6%

3,199 11.8%

VoteView© Software Copyright 2021 Dale D. Ames

#### Sources

-Tabulator Printout Tapes from NH Precincts -NH Registration Data



#### Sources

-Tabulator Printout Tapes from NH Precincts -NH Registration Data

|             | Walpole<br>Overall Voter Party /<br>55% | Affiliation*<br>10% | (2,311)<br><b>35%</b> | 67% | Mail-In* (599) |                       | 24% | 51%              | Che<br>Walk-In* (2  |                  | e Cou<br>4%<br>399          | _             | WETHEPEO | PLE *            |
|-------------|-----------------------------------------|---------------------|-----------------------|-----|----------------|-----------------------|-----|------------------|---------------------|------------------|-----------------------------|---------------|----------|------------------|
| Mach. 1 599 | ALL RACES CO                            | 29 OMBINED          |                       |     |                |