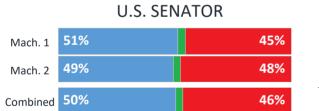

|          |     | U.S. SENATOR |     |
|----------|-----|--------------|-----|
| Mach. 1  | 71% |              | 26% |
| Mach. 2  | 53% |              | 44% |
| Mach. 3  | 48% |              | 48% |
| Combined | 59% |              | 38% |