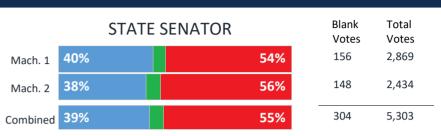

|          |     | STATE SENATC | )R  | Blank<br>Votes | Total<br>Votes |
|----------|-----|--------------|-----|----------------|----------------|
| Mach. 1  | 65% |              | 32% | 100            | 3,385          |
| Mach. 2  | 48% |              | 49% | 74             | 2,221          |
| Mach. 3  | 44% |              | 53% | 80             | 2,534          |
| Combined | 54% |              | 43% | 254            | 8,140          |