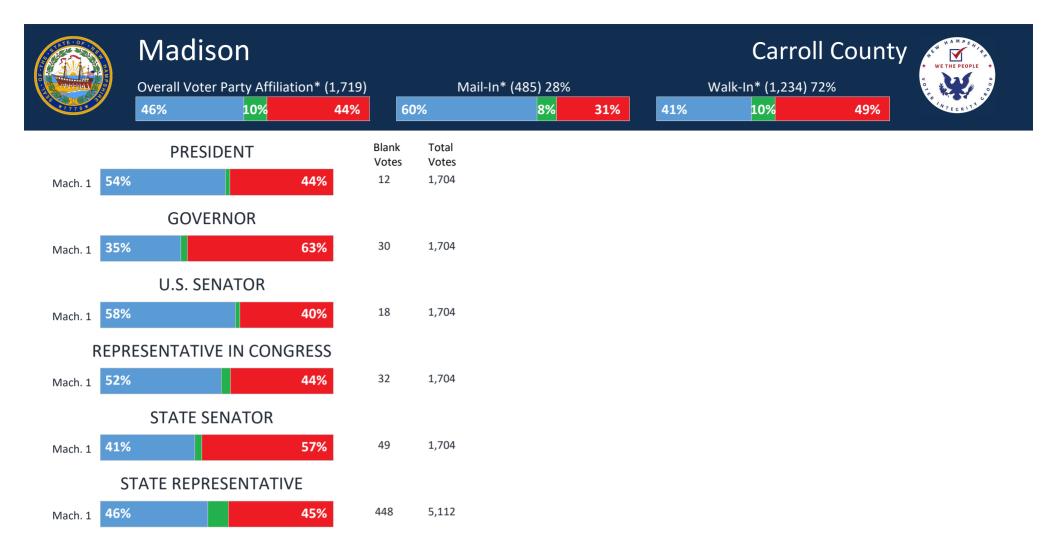

ots   | 1,043              | 1,034               | -1%              | 1,063                         | 2.8%   | 788         | -25.9% |
|             |                                       |                |                     |     |                | Absente            | e Ballots | 90                 | 131                 | 46%              | 101                           | -22.9% | 532         | 426.7% |

\*Calculated based on individual historic voting record

\*\*NH Registration data can differ from the town registration data

1,133

\*\*\*Machine tabulation information based on best information available from the towns

1,165

3%

1,164

-0.1%

1,320 13.4%

VoteView© Software Copyright 2021 Dale D. Ames

### Sources

-Tabulator Printout Tapes from NH Precincts -NH Registration Data



-Tabulator Printout Tapes from NH Precincts -NH Registration Data

|             | Madiso<br>Overall Voter I<br>46% |          | on* (1,719)<br><b>44%</b> | 60% | Mail-In* (485)<br>8 |             | 1%      | 41%         | Ca<br>Walk-In* (2<br>109 | 1,234) 7   | l Cou<br>2%<br>49 | -     | WE THE PEC |        |
|-------------|----------------------------------|----------|---------------------------|-----|---------------------|-------------|---------|-------------|--------------------------|------------|-------------------|-------|------------|--------|
| Mach. 1 439 |                                  | S COMBIN | ED<br>49%                 |     |                     |             |         | Voter Reg   | gistered Pa              | arty Affil | liation           |       |            |