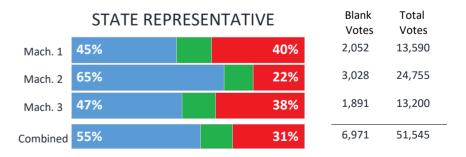

| STATE REPRESENTATIVE |     |  |  |     |  | Blank<br>Votes | Total<br>Votes |
|----------------------|-----|--|--|-----|--|----------------|----------------|
| Mach. 1              | 22% |  |  | 63% |  | 2,231          | 14,889         |
| Mach. 2              | 28% |  |  | 57% |  | 1,771          | 11,893         |
| Mach. 3              | 19% |  |  | 66% |  | 2,076          | 14,035         |
| Mach. 4              | 27% |  |  | 59% |  | 1,358          | 9,478          |
| Mach. 5              | 41% |  |  | 44% |  | 3,058          | 20,146         |
| Mach. 6              | 43% |  |  | 42% |  | 2,420          | 16,044         |
| Mach. 7              | 42% |  |  | 43% |  | 2,492          | 16,940         |
| Combined             | 33% |  |  | 52% |  | 15,406         | #######        |