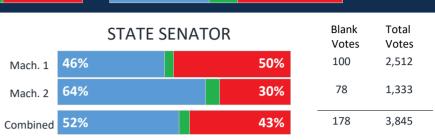

|          |     | STATE SENATC | )R  | Blank<br>Votes | Total<br>Votes |
|----------|-----|--------------|-----|----------------|----------------|
| Mach. 1  | 65% |              | 32% | 100            | 3,385          |
| Mach. 2  | 48% |              | 49% | 74             | 2,221          |
| Mach. 3  | 44% |              | 53% | 80             | 2,534          |
| Combined | 54% |              | 43% | 254            | 8,140          |