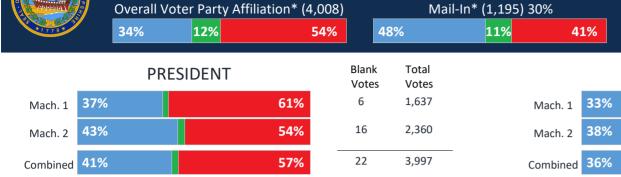

lar Ballots    | 1,682            | 1,640                | -2%                 | 1,728         | 5.4% | 1,444     | -16.4% |
|             |                                                             |                                | A                      | bsentee Ballots   | 182              | 211                  | 16%                 | 220           | 4.3% | 618       | 180.9% |

\*Calculated based on individual historic voting record

\*\*NH Registration data can differ from the town registration data

1,864

\*\*\*Machine tabulation information based on best information available from the towns

1,851

-1%

1,948

5.2%

2,062

5.9%

VoteView© Software Copyright 2021 Dale D. Ames

#### Sources

-Tabulator Printout Tapes from NH Precincts -NH Registration Data

## Sandown



60%





|          |     | GOVERNOR |   |
|----------|-----|----------|---|
| Mach. 1  | 21% | 759      | % |
| Mach. 2  | 26% | 719      | % |
| Combined | 24% | 739      | % |

|          | U.S. S | ENATOR |  |
|----------|--------|--------|--|
| Mach. 1  | 40%    | 55%    |  |
| Mach. 2  | 46%    | 49%    |  |
| Combined | 43%    | 52%    |  |

| R        | EPRESENTA | TIVI | E IN CONGRESS | B<br>V |
|----------|-----------|------|---------------|--------|
| Mach. 1  | 35%       |      | 58%           | 7      |
| Mach. 2  | 41%       |      | 53%           | 7      |
| Combined | 39%       |      | 55%           | 1      |

| Blank | Total |
|-------|-------|
| Votes | Votes |
| 45    | 1,637 |
| 50    | 2,360 |

Blank

Votes

30

31

61

Total

Votes

1,637

2,360

3,997

3,997

| GRESS | B