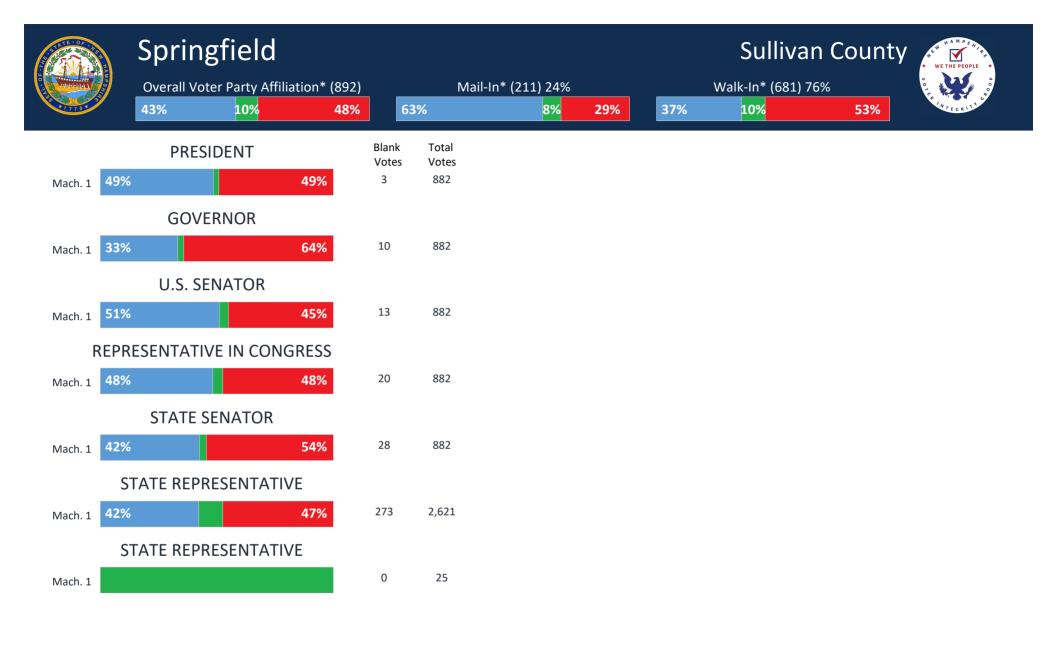

| Ballots  |           | 5,237     | 4,940                     | -6%       | 5,203          | 5.3%       | 4,411       | -15.2% |
|         |             |        |                                 |                      |     |                | Absente              | e Ballot | ts        | 415       | 405                       | -2%       | 384            | -5.2%      | 1,791       | 366.4% |

\*Calculated based on individual historic voting record

\*\*NH Registration data can differ from the town registration data

5,652

\*\*\*Machine tabulation information based on best information available from the towns

5,345

-5%

5,587

4.5%

6,202 11.0%

VoteView© Software Copyright 2021 Dale D. Ames

#### Sources

-Tabulator Printout Tapes from NH Precincts -NH Registration Data



#### Sources

-Tabulator Printout Tapes from NH Precincts -NH Registration Data

| <b>VIEW</b> | Springfi<br>Overall Voter Pa<br>43% | * (892)<br>48% | 63% | Mail-In* (211 |            | 29%     | 37%               | Sul<br>Walk-In*<br>10% | livan<br>(681) 76 | %                          | inty<br>8% | WE THE PEC | DPLE * |
|-------------|-------------------------------------|----------------|-----|---------------|------------|---------|-------------------|------------------------|-------------------|----------------------------|------------|------------|--------|
| Mach. 1 40  | ALL RACES                           | .%             |     |               |            | 2       | Voter Re          | gistered Pa<br>40%     | arty Affil        | iation<br>34%              | I          |