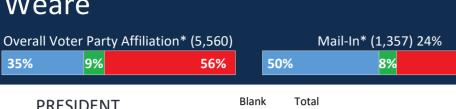

|                  | 2016                        |               | 2020     |                  |
|             |                                         |                     |                       |     | -              | Regular B<br>Absentee |     | 2,077            | 1,957<br>197        | -6%<br>7%        | 1,946<br>212                | -0.6%<br>7.6% |          | -11.5%<br>195.3% |

\*Calculated based on individual historic voting record

\*\*NH Registration data can differ from the town registration data

2,261

\*\*\*Machine tabulation information based on best information available from the towns

2,154

-5%

2,158

0.2%

2,349

8.9%

VoteView© Software Copyright 2021 Dale D. Ames

#### Sources

-Tabulator Printout Tapes from NH Precincts -NH Registration Data

### Weare

35%



Votes

3,881

1,659

5,540

Total

Votes

3,881

1,659

5,540

5,540

42%



Hillsborough County



9%

|          |     | GOVERNOR |     |  |
|----------|-----|----------|-----|--|
| Mach. 1  | 18% |          | 80% |  |
| Mach. 2  | 32% |          | 65% |  |
| Combined | 22% |          | 75% |  |



| REPRESENTATIVE IN CONGRESS |     |     |    |  |  |  |  |  |  |
|----------------------------|-----|-----|----|--|--|--|--|--|--|
| Mach. 1                    | 35% | 59% | 13 |  |  |  |  |  |  |
| Mach. 2                    | 51% | 45% | 4  |  |  |  |  |  |  |
| Combined                   | 40% | 55% | 18 |  |  |  |  |  |  |

| Blank | Total |
|-------|-------|
| Votes | Votes |
| 78    | 3,881 |
| 16    | 1,659 |

Blank

Votes

32

32

64

| GRESS | Blank<br>Votes | Total<br>Votes |   |