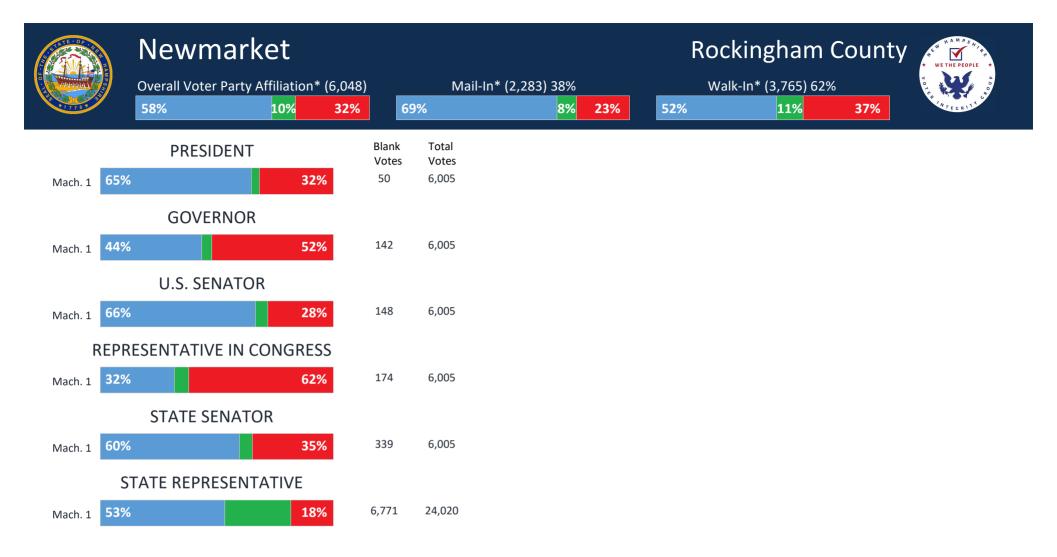

# VoteView© Software Copyright 2021 Dale D. Ames

Sources -Tabulator Printout Tapes from NH Precincts -NH Registration Data

| <b>CONTRACTOR</b>          | Auburn<br>Overall Voter Party A<br>34% 8% | ffiliation* (3,961)<br><b>58%</b> | 45% | Mail-In* (976) 2<br>10% | 5%<br><b>45%</b> | 8<br>30%         | ocking<br><sup>Walk-In*</sup> (<br>7% |             | 5%            | inty<br>% | * WE THE PEC |        |
|----------------------------|-------------------------------------------|-----------------------------------|-----|-------------------------|------------------|------------------|---------------------------------------|-------------|---------------|-----------|--------------|--------|
| Mach. 2 359<br>Mach. 1 289 |                                           | VIBINED<br>56%<br>63%             |     |                         |                  | Voter Ro<br>23%  | egistered P<br>34%                    | arty Affili | ation<br>43%  | I         |              |        |
|                            |                                           |                                   |     |                         |                  | dependent<br>31% | Voter Affil<br>25%                    | iation Bre  | eakdow<br>45% | n*        |              |        |
|                            |                                           |                                   |     |                         |                  | New Reg<br>9%    | istrations F<br>55%                   | Party Affil | iation<br>36% | I         |              |        |
|                            |                                           |                                   |     |                         |                  | 2008             | 2012                                  |             | 2016          |           | 2020         |        |
|                            |                                           |                                   |     | Re                      | gular Ballots    | 2,993            | 3,076                                 | 3%          | 3,320         | 7.9%      | 2,980        | -10.2% |
|                            |                                           |                                   |     | Ab                      | sentee Ballots   | 201              | 200                                   | 0%          | 260           | 30.0%     | 987          | 279.6% |

\*Calculated based on individual historic voting record

\*\*NH Registration data can differ from the town registration data

3,194

\*\*\*Machine tabulation information based on best information available from the towns

3,276

3%

3,580

9.3%

3,967 10.8%

VoteView© Software Copyright 2021 Dale D. Ames

# Sources

-Tabulator Printout Tapes from NH Precincts -NH Registration Data

**U.S. SENATOR** 

| Blank | Total |   |
|-------|-------|---|
| Votes | Votes |   |
| 20    | 1,859 |   |
| 22    | 2,033 |   |
| 79    | 2,118 |   |
| 121   | 6,010 | • |

Total

Votes

1,859

2,033

2,118

6,010

Combined 56%

49%

53%

65%

Mach. 1

Mach. 2

Mach. 3

# Sources

Blank

Votes

28

17

29

74

47%

43%

32%

40%

-Tabulator Printout Tapes from NH Precincts -NH Registration Data

|                                        | BarringtonOverall Voter Party Affilia47% | tion* (6,037)<br>44%     | 60% | Mail-In* (1,534 |                       | 32% | 42%                                   | Stra<br>Walk-In* (<br>10                | 4,503) 7  | 5%<br>48                | ,<br> | WE THE PEO |                  |
|----------------------------------------|------------------------------------------|--------------------------|-----|-----------------|-----------------------|-----|---------------------------------------|-----------------------------------------|-----------|-------------------------|-------|------------|------------------|
| Mach. 1 40<br>Mach. 2 44<br>Mach. 3 55 | %                                        | NED<br>49%<br>45%<br>34% |     |                 |                       | Inc | Voter Re<br>34%<br>dependent \<br>34% | gistered P<br>34%<br>Voter Affil<br>30% |           | 32%                     | ז*    |            |                  |
|                                        |                                          |                          |     |                 |                       |     | New Regi<br>17%<br>2008               | strations F<br>57%<br>2012              | Party Aff | iliation<br>26%<br>2016 |       | 2020       |                  |
|                                        |                                          |                          |     |                 | Regular B<br>Absentee |     | 4,460<br>348                          | 4,681<br>314                            | -10%      | 5,020<br>346            | 7.2%  | 4,458      | -11.2%<br>367.1% |