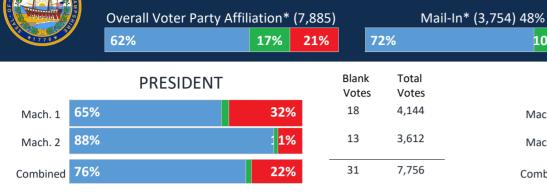

#### Amherst Hillsborough County WE THE PEOPLE 24 Overall Voter Party Affiliation\* (8,238) Walk-In\* (5,423) 66% Mail-In\* (2,815) 34% 9% 9% 45% 57% 9% 39% 52% 46% 34% Blank Total Blank Total PRESIDENT **REPRESENTATIVE IN CONGRESS** Votes Votes Votes Votes 71% 19 3,385 67% 67 3,385 27% 30% Mach. 1 Mach. 1 52% 45% 20 2,221 48% 47% 49 2,221 Mach. 2 Mach. 2 47% 50% 17 2,534 45% 51% 53 2,534 Mach. 3 Mach. 3 Combined 58% 56 Combined 55% 39% 8,140 41% 169 8,140