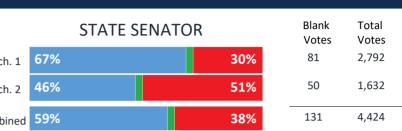

|          |     | STATE SENATC | )R  | Blank<br>Votes | Total<br>Votes |
|----------|-----|--------------|-----|----------------|----------------|
| Mach. 1  | 65% |              | 32% | 100            | 3,385          |
| Mach. 2  | 48% |              | 49% | 74             | 2,221          |
| Mach. 3  | 44% |              | 53% | 80             | 2,534          |
| Combined | 54% |              | 43% | 254            | 8,140          |

|          |     | U.S. SENATOR |     |
|----------|-----|--------------|-----|
| Mach. 1  | 71% |              | 26% |
| Mach. 2  | 53% |              | 44% |
| Mach. 3  | 48% |              | 48% |
| Combined | 59% |              | 38% |

ILC CENATOD

| Blank | Total |
|-------|-------|
| Votes | Votes |
| 39    | 3,385 |
| 27    | 2,221 |
| 35    | 2,534 |
| 101   | 8,140 |