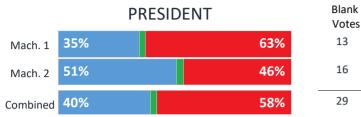

|             |                                         |                     |                       |     | -              | Regular B<br>Absentee |     | 2,077            | 1,957<br>197        | -6%<br>7%        | 1,946<br>212                | -0.6%<br>7.6% |          | -11.5%<br>195.3% |

\*Calculated based on individual historic voting record

\*\*NH Registration data can differ from the town registration data

2,261

\*\*\*Machine tabulation information based on best information available from the towns

2,154

-5%

2,158

0.2%

2,349

8.9%

VoteView© Software Copyright 2021 Dale D. Ames

#### Sources

-Tabulator Printout Tapes from NH Precincts -NH Registration Data

### Weare

35%



Votes

3,881

1,659

5,540

Total

Votes

3,881

1,659

5,540

5,540

42%



Hillsborough County



9%

|          |     | GOVERNOR |     |  |
|----------|-----|----------|-----|--|
| Mach. 1  | 18% |          | 80% |  |
| Mach. 2  | 32% |          | 65% |  |
| Combined | 22% |          | 75% |  |



| REPRESENTATIVE IN CONGRESS |     |     |    |  |  |  |  |  |  |
|----------------------------|-----|-----|----|--|--|--|--|--|--|
| Mach. 1                    | 35% | 59% | 13 |  |  |  |  |  |  |
| Mach. 2                    | 51% | 45% | 4  |  |  |  |  |  |  |
| Combined                   | 40% | 55% | 18 |  |  |  |  |  |  |

| Blank | Total |
|-------|-------|
| Votes | Votes |
| 78    | 3,881 |
| 16    | 1,659 |

Blank

Votes

32

32

64

| GRESS | Blank<br>Votes | Total<br>Votes |   |
|-------|----------------|----------------|---|
| 59%   | 132            | 3,881          |   |
| 45