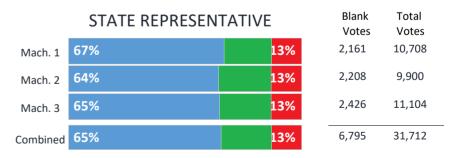

| STATE REPRESENTATIVE |     |  |  |     |  | Blank<br>Votes | Total<br>Votes |
|----------------------|-----|--|--|-----|--|----------------|----------------|
| Mach. 1              | 22% |  |  | 63% |  | 2,231          | 14,889         |
| Mach. 2              | 28% |  |  | 57% |  | 1,771          | 11,893         |
| Mach. 3              | 19% |  |  | 66% |  | 2,076          | 14,035         |
| Mach. 4              | 27% |  |  | 59% |  | 1,358          | 9,478          |
| Mach. 5              | 41% |  |  | 44% |  | 3,058          | 20,146         |
| Mach. 6              | 43% |  |  | 42% |  | 2,420          | 16,044         |
| Mach. 7              | 42% |  |  | 43% |  | 2,492          | 16,940         |
| Combined             | 33% |  |  | 52% |  | 15,406         | #######        |