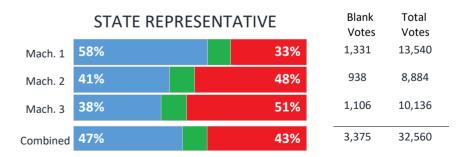

| STATE REPRESENTATIVE |     |  |  |     |  | Blank<br>Votes | Total<br>Votes |
|----------------------|-----|--|--|-----|--|----------------|----------------|
| Mach. 1              | 22% |  |  | 63% |  | 2,231          | 14,889         |
| Mach. 2              | 28% |  |  | 57% |  | 1,771          | 11,893         |
| Mach. 3              | 19% |  |  | 66% |  | 2,076          | 14,035         |
| Mach. 4              | 27% |  |  | 59% |  | 1,358          | 9,478          |
| Mach. 5              | 41% |  |  | 44% |  | 3,058          | 20,146         |
| Mach. 6              | 43% |  |  | 42% |  | 2,420          | 16,044         |
| Mach. 7              | 42% |  |  | 43% |  | 2,492          | 16,940         |
| Combined             | 33% |  |  | 52% |  | 15,406         | #######        |