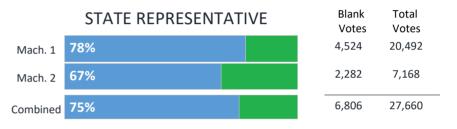

46

| STATE REPRESENTATIVE |     |  |     |   | Blank<br>Votes | Total<br>Votes |
|----------------------|-----|--|-----|---|----------------|----------------|
| Mach. 1              | 27% |  | 60% |   | 983            | 7,215          |
| Mach. 2              | 32% |  | 53% |   | 1,865          | 12,545         |
| Combined             | 30% |  | 56% | - | 2,848          | 19,760         |