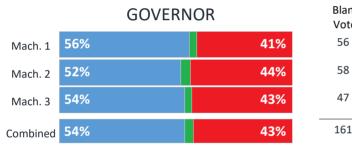

| 24% |     | 21             | 2,677 | Mach. 1  | 71%                  |           |          | 24%   |
| Mach. 2  | 73%  |                                          | 24% |     | 16             | 2,475 | Mach. 2  | 71%                  |           |          | 23%   |
| Mach. 3  | 72%  |                                          | 25% |     | 18             | 2,776 | Mach. 3  | 71%                  |           |          | 24%   |
| Combined | 73%  |                                          | 24% |     | 55             | 7,928 | Combined | 71%                  |           |          | 24%   |
|          |      |                                          |     |     |                |       |          |                      |           |          |       |



| Blank<br>Votes | Total<br>Votes |
|----------------|----------------|
| 56             | 2,677          |
| 58             | 2,475          |
| 47             | 2,776          |
| 161            | 7,928          |

|          | U.S. SENATOR |     |   |
|----------|--------------|-----|---|
| Mach. 1  | 74%          | 22% |   |
| Mach. 2  | 74%          | 22% |   |
| Mach. 3  | 73%          | 23% |   |
| Combined | 73%          | 22% | _ |

| Blank | Total |
|-------|-------|
| Votes | Votes |
| 46    | 2,677 |
| 49    | 2,475 |
| 50    | 2,776 |
| 145   | 7,928 |

| F       | REPRESENTATIVE IN CO | Blank<br>Votes | Total<br>Votes |       |  |
|---------|----------------------|----------------|----------------|-------|--|
| Mach. 1 | 71%                  | 24%            | 79