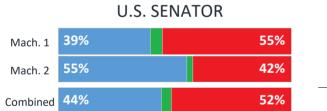

<br>7%        | 1,946<br>212                | -0.6%<br>7.6% |          | -11.5%<br>195.3% |

\*Calculated based on individual historic voting record

\*\*NH Registration data can differ from the town registration data

2,261

\*\*\*Machine tabulation information based on best information available from the towns

2,154

-5%

2,158

0.2%

2,349

8.9%

VoteView© Software Copyright 2021 Dale D. Ames

#### Sources

-Tabulator Printout Tapes from NH Precincts -NH Registration Data

### Weare

35%



Votes

3,881

1,659

5,540

Total

Votes

3,881

1,659

5,540

5,540

42%



Hillsborough County



9%

|          |     | GOVERNOR |     |  |
|----------|-----|----------|-----|--|
| Mach. 1  | 18% |          | 80% |  |
| Mach. 2  | 32% |          | 65% |  |
| Combined | 22% |          | 75% |  |



| REPRESENTATIVE IN CONGRESS |     |     |    |  |  |  |  |  |  |
|----------------------------|-----|-----|----|--|--|--|--|--|--|
| Mach. 1                    | 35% | 59% | 13 |  |  |  |  |  |  |
| Mach. 2                    | 51% | 45% | 4  |  |  |  |  |  |  |
| Combined                   | 40% | 55% | 18 |  |  |  |  |  |  |

| Blank | Total |
|-------|-------|
| Votes | Votes |
| 78    | 3,881 |
| 16    | 1,659 |

Blank

Votes

32

32

64

| GRESS | Blank<br>Votes | Total<br>Votes |   |
|-------|----------------|----------------|---|
| 59%   | 132            | 3,881          |   |
| 45%   | 48             | 1,659          |   |
| 55%   | 180            | 5,540          | - |

94



|          | STATE | Blank<br>Votes | Total<br>Votes |           |        |
|----------|-------|-------