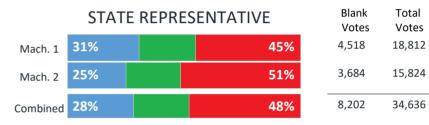

| STATE REPRESENTATIVE |     |  |  |     |  | Blank<br>Votes | Total<br>Votes |
|----------------------|-----|--|--|-----|--|----------------|----------------|
| Mach. 1              | 22% |  |  | 63% |  | 2,231          | 14,889         |
| Mach. 2              | 28% |  |  | 57% |  | 1,771          | 11,893         |
| Mach. 3              | 19% |  |  | 66% |  | 2,076          | 14,035         |
| Mach. 4              | 27% |  |  | 59% |  | 1,358          | 9,478          |
| Mach. 5              | 41% |  |  | 44% |  | 3,058          | 20,146         |
| Mach. 6              | 43% |  |  | 42% |  | 2,420          | 16,044         |
| Mach. 7              | 42% |  |  | 43% |  | 2,492          | 16,940         |
| Combined             | 33% |  |  | 52% |  | 15,406         | #######        |