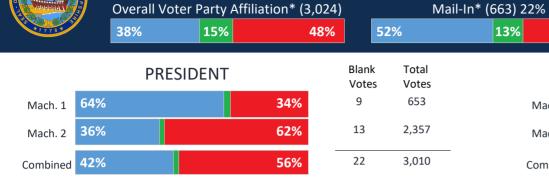

#### Bedford Overall Voter Party Affiliation\* (14,966) Mail-In\* (7,796) 52% 38% 9% 46% 53% Blank Total PRESIDENT Votes Votes 34% 63% 13 2,127 Mach. 1 42% 55% 10 1,699 Mach. 2 68% 29% 12 2,005 Mach. 3

58%

35%

33%

34%

48%

4

17

20

17

93

1,354

2,878

2,292

2,420

14,775

Hillsborough County

Walk-In\* (7,170) 48%

WE THE PEOPLE

|          |     | GOVERNO | )R  |
|----------|-----|---------|-----|
| Mach. 1  | 15% |         | 83% |
| Mach. 2  | 22% |         | 76% |
| Mach. 3  | 13% |         | 85% |
| Mach. 4  | 22% |         | 75% |
| Mach. 5  | 36% |         | 62% |
| Mach. 6  | 38% |         | 60% |
| Mach. 7  | 36% |         | 63% |
| Combined | 27% |         | 71% |

| Blank | Total  |
|-------|--------|
| Votes | Votes  |
| 19    | 2,127  |
| 12    | 1,699  |
| 20    | 2,005  |
| 14    | 1,354  |
| 44    | 2,878  |
| 31    | 2,292  |
| 32    | 2,420  |
| 172   | 14,775 |

| F        | REPRESENTA | Blank<br>Votes |     |        |
|----------|------------|----------------|-----|--------|
| Mach. 1  | 33%        | 63%            | 41  | 2,127  |
| Mach. 2  | 41%        | 56%            | 29  | 1,699  |
| Mach. 3  | 29%        | 68%            | 41  | 2,005  |
| Mach. 4  | 39%        | 57%            | 26  | 1,354  |
| Mach. 5  | 58%        | 39%            | 64  | 2,878  |
| Mach. 6  | 60%        | 36%            | 67  | 2,292  |
| Mach. 7  | 60%        | 36%            | 58  | 2,420  |
| Combined | 47%        | 49%            | 326 | 14,775 |

# VoteView© Software Copyright 2021 Dale D. Ames

40%

63%

65%

64%

Mach. 4

Mach. 5

Mach. 6

Mach. 7

Combined 50%

# Sources

-Tabulator Printout Tapes from NH Precincts -NH Registration Data

|                                                                                                                                                                                                                                                                                                                                                                                                                                                                                                                                                                                                                                                                                                                                                                                                                                                                                                                                                                                                                                                                                                                                                                                                                                                                                                                                                                                                                                                                                                                                                                                                                                                                                                                                                                                                                                                                                                                                                                                                                                                                                                                               | A I | Bedford                             |                            |                |                |                                    |                 | Н   | illsborou             | gh County                  | * WE THE PEOPLE * |
|-------------------------------------------------------------------------------------------------------------------------------------------------------------------------------------------------------------------------------------------------------------------------------------------------------------------------------------------------------------------------------------------------------------------------------------------------------------------------------------------------------------------------------------------------------------------------------------------------------------------------------------------------------------------------------------------------------------------------------------------------------------------------------------------------------------------------------------------------------------------------------------------------------------------------------------------------------------------------------------------------------------------------------------------------------------------------------------------------------------------------------------------------------------------------------------------------------------------------------------------------------------------------------------------------------------------------------------------------------------------------------------------------------------------------------------------------------------------------------------------------------------------------------------------------------------------------------------------------------------------------------------------------------------------------------------------------------------------------------------------------------------------------------------------------------------------------------------------------------------------------------------------------------------------------------------------------------------------------------------------------------------------------------------------------------------------------------------------------------------------------------|-----|-------------------------------------|----------------------------|----------------|----------------|------------------------------------|-----------------|-----|-----------------------|----------------------------|-------------------|
| A CONTRACTOR OF A CONTRACTOR |     | Overall Voter Party Affiliat 38% 9% | ion* (14,966<br><b>53%</b> | )<br>46        |                | In* (7,796) 529<br><mark>9%</mark> | 6<br><b>45%</b> | 29% | Walk-In* (7,170<br>9% | )) 48%<br><mark>62%</mark> | ATEGRITY LO       |
|                                                                                                                                                                                                                                                                                                                                                                                                                                                                                                                                                                                                                                                                                                                                                                                                                                                                                                                                                                                                                                                                                                                                                                                                                                                                                                                                                                                                                                                                                                                                                                                                                                                                                                                                                                                                                                                                                                                                                                                                                                                                                                                               |     | STATE SENATOR                       |                            | Blank<br>Votes | Total<br>Votes |                                    |                 |     |                       |                            |                   |
| Mach. 1                                                                                                                                                                                                                                                                                                                                                                                                                                                                                                                                                                                                                                                                                                                                                                                                                                                                                                                                                                                                                                                                                                                                                                                                                                                                                                                                                                                                                                                                                                                                                                                                                                                                                                                                                                                                                                                                                                                                                                                                                                                                                                                       | 29% |                                     | 67%                        | 84             | 2,127          |                                    |                 |     |                       |                            |                   |
| Mach. 2                                                                                                                                                                                                                                                                                                                                                                                                                                                                                                                                                                                                                                                                                                                                                                                                                                                                                                                                                                                                                                                                                                                                                                                                                                                                                                                                                                                                                                                                                                                                                                                                                                                                                                                                                                                                                                                                                                                                                                                                                                                                                                                       | 36% |                                     | 60%                        | 73             | 1,699          |                                    |                 |     |                       |                            |                   |
| Mach. 3                                                                                                                                                                                                                                                                                                                                                                                                                                                                                                                                                                                                                                                                                                                                                                                                                                                                                                                                                                                                                                                                                                                                                                                                                                                                                                                                                                                                                                                                                                                                                                                                                                                                                                                                                                                                                                                                                                                                                                                                                                                                                                                       | 24% |                                     | 72%                        | 85             | 2,005          |                                    |                 |     |                       |                            |                   |
| Mach. 4                                                                                                                                                                                                                                                                                                                                                                                                                                                                                                                                                                                                                                                                                                                                                                                                                                                                                                                                                                                                                                                                                                                                                                                                                                                                                                                                                                                                                                                                                                                                                                                                                                                                                                                                                                                                                                                                                                                                                                                                                                                                                                                       | 35% |                                     | 62%                        | 46             | 1,354          |                                    |                 |     |                       |                            |                   |
| Mach. 5                                                                                                                                                                                                                                                                                                                                                                                                                                                                                                                                                                                                                                                                                                                                                                                                                                                                                                                                                                                                                                                                                                                                                                                                                                                                                                                                                                                                                                                                                                                                                                                                                                                                                                                                                                                                                                                                                                                                                                                                                                                                                                                       | 52% |                                     | 43%                        | 130            | 2,878          |                                    |                 |     |                       |                            |                   |
| Mach. 6                                                                                                                                                                                                                                                                                                                                                                                                                                                                                                                                                                                                                                                                                                                                                                                                                                                                                                                                                                                                                                                                                                                                                                                                                                                                                                                                                                                                                                                                                                                                                                                                                                                                                                                                                                                                                                                                                                                                                                                                                                                                                                                       | 54% |                                     | 40%                        | 135            | 2,292          |                                    |                 |     |                       |                            |                   |
| Mach. 7                                                                                                                                                                                                                                                                                                                                                                                                                                                                                                                                                                                                                                                                                                                                                                                                                                                                                                                                                                                                                                                                                                                                                                                                                                                                                                                                                                                                                                                                                                                                                                                                                                                                                                                                                                                                                                                                                                                                                                                                                                                                                                                       | 54% |                                     | 40%                        | 133            | 2,420          |                                    |                 |     |                       |                            |                   |
| Combined                                                                                                                                                                                                                                                                                                                                                                                                                                                                                                                                                                                                                                                                                                                                                                                                                                                                                                                                                                                                                                                                                                                                                                                                                                                                                                                                                                                                                                                                                                                                                                                                                                                                                                                                                                                                                                                                                                                                                                                                                                                                                                                      | 42% |                                     | 53%                        | 686            | 14,775         |                                    |                 |     |                       |                            |                   |