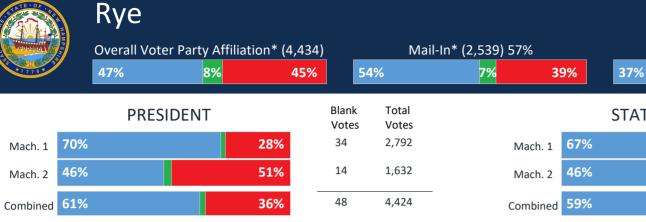

|     | Ab                                   | sentee Ballot | S    | 158      | 129                 | -18%       | 130                    | 0.8%     | 441          | 239.2% |
|             |                                        |                         |     | То                                   | tal Ballots   | 1    | L,583    | 1,575               | -1%        | 1,635                  | 3.8%     | 1,833        | 12.1%  |

\*Calculated based on individual historic voting record

\*\*NH Registration data can differ from the town registration data

\*\*\*Machine tabulation information based on best information available from the towns

VoteView© Software Copyright 2021 Dale D. Ames

#### Sources

-Tabulator Printout Tapes from NH Precincts -NH Registration Data



Blank

Votes

42

22

64

Total

Votes

2,792

1,632

4,424

4,424

# GOVERNOR Mach. 1 46% 52% Mach. 2 26% 71% Combined 39% 59%

|          |     | U.S. SEI | NATOR |     |  |
|----------|-----|----------|-------|-----|--|
| Mach. 1  | 70% |          |       | 27% |  |
| Mach. 2  | 47% |          |       | 49% |  |
| Combined | 61% |          |       | 35% |  |

| R        | REPRESENTATIVE IN CONGRESS |  |     |    |  |  |  |  |  |  |  |
|----------|----------------------------|--|-----|----|--|--|--|--|--|--|--|
| Mach. 1  | 65%                        |  | 32% | 6  |  |  |  |  |  |  |  |
| Mach. 2  | 42%                        |  | 53% | 4  |  |  |  |  |  |  |  |
| Combined | 57%                        |  | 40% | 1: |  |  |  |  |  |  |  |

| Blank | Total |
|-------|-------|
| Votes | V