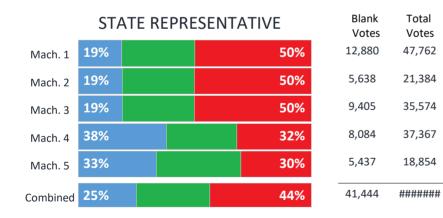

| STATE REPRESENTATIVE |     |  |  |     |  | Blank<br>Votes | Total<br>Votes |
|----------------------|-----|--|--|-----|--|----------------|----------------|
| Mach. 1              | 22% |  |  | 63% |  | 2,231          | 14,889         |
| Mach. 2              | 28% |  |  | 57% |  | 1,771          | 11,893         |
| Mach. 3              | 19% |  |  | 66% |  | 2,076          | 14,035         |
| Mach. 4              | 27% |  |  | 59% |  | 1,358          | 9,478          |
| Mach. 5              | 41% |  |  | 44% |  | 3,058          | 20,146         |
| Mach. 6              | 43% |  |  | 42% |  | 2,420          | 16,044         |
| Mach. 7              | 42% |  |  | 43% |  | 2,492          | 16,940         |
| Combined             | 33% |  |  | 52% |  | 15,406         | #######        |