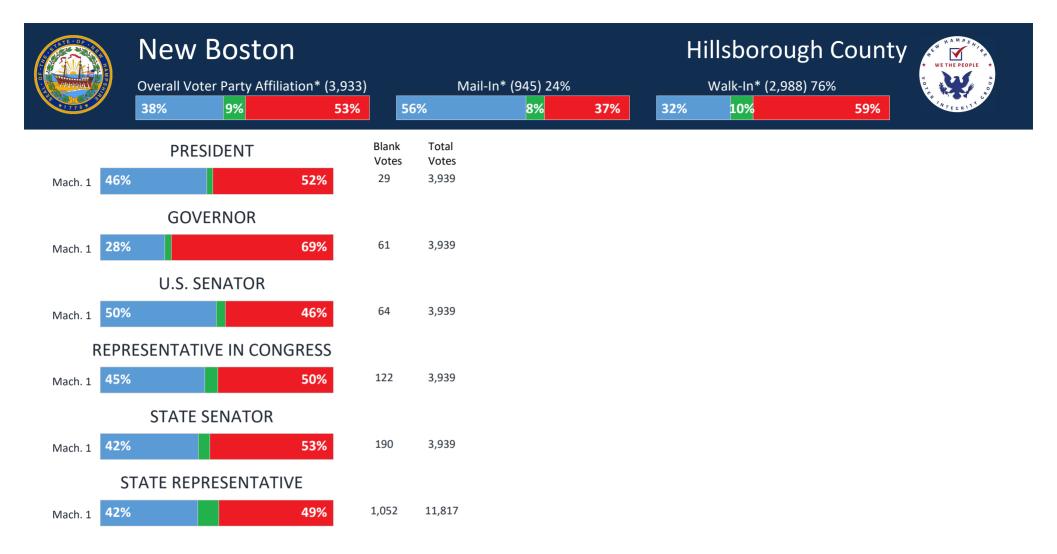

ch. 17 | 58%                        | 34%                              |     |                              |          |              |                           |          |          |      |          |        |
| Mach. 18 | 41%                        | 49%                              |     |                              |          |              |                           |          |          |      |          |        |

\*\*NH Registration data can differ from the town registration data

\*\*\*Machine tabulation information based on best information available from the towns

# VoteView© Software Copyright 2021 Dale D. Ames

#### Sources

-Tabulator Printout Tapes from NH Precincts -NH Registration Data Thursday, September 30, 2021

Machine Vote Counts by Town 2020 General Election



#### Sources

-Tabulator Printout Tapes from NH Precincts -NH Registration Data

|             | New Boston<br>Overall Voter Party Affiliation* (3,933)<br>38% 9% 53% | 56% | Mail-In* (945) 24<br>8% | 4%<br><b>37%</b> | H<br>32%         | illsbor<br><sup>Walk-In* (</sup> |            |                 | _    | WE THE PE | 0PLE * |
|-------------|----------------------------------------------------------------------|-----|-------------------------|------------------|------------------|----------------------------------|------------|-----------------|------|-----------|--------|
| Mach. 1 409 | ALL RACES COMBINED                                                   |     |                         |                  | Voter R<br>29%   | egistered P<br>31%               | arty Affil | iation<br>