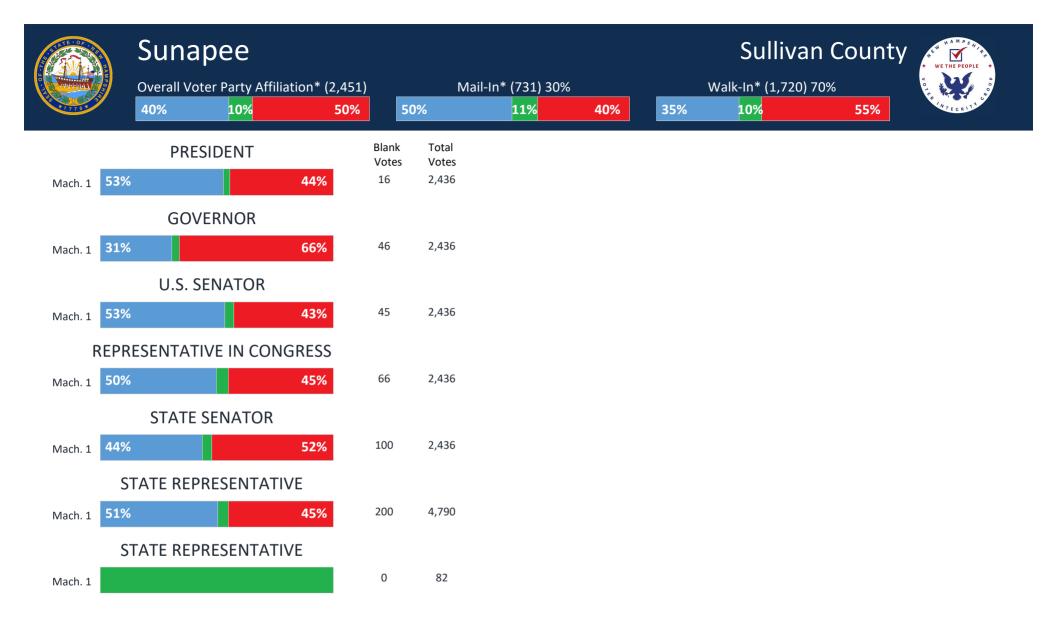

|                                          |                      |     | Ab                     | sentee Ballots    | 684                                | 579                                | -15%      | 939                                | 62.2% | 2,914                | 210.3% |

\*Calculated based on individual historic voting record

\*\*NH Registration data can differ from the town registration data

4,724

\*\*\*Machine tabulation information based on best information available from the towns

4,872

3%

4,997

2.6%

5,545 11.0%

VoteView© Software Copyright 2021 Dale D. Ames

#### Sources

-Tabulator Printout Tapes from NH Precincts -NH Registration Data



#### Sources

-Tabulator Printout Tapes from NH Precincts -NH Registration Data

| <b>VIPPORT</b> | Sunapee<br>Overall Voter Party Affiliation* (2,451)<br>40% 10% 50% | 50% | Mail-In* (731) 3<br><mark>11%</mark> | 0%<br><b>40%</b>                | 35%              | Sul<br>Walk-In* (1<br>10% | l <b>livan (</b><br>1,720) 70% |               | * * *        |              |                 |
|----------------|--------------------------------------------------------------------|-----|--------------------------------------|---------------------------------|------------------|---------------------------|--------------------------------|---------------|--------------|--------------|-----------------|
| Mach. 1 419    | ALL RACES COMBINED                                                 |     |