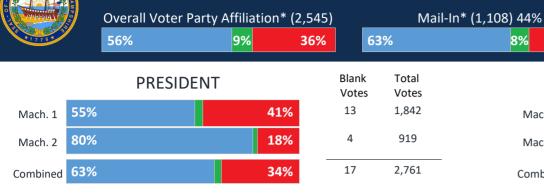

#### Amherst Hillsborough County WE THE PEOPLE 24 Overall Voter Party Affiliation\* (8,238) Walk-In\* (5,423) 66% Mail-In\* (2,815) 34% 9% 9% 45% 57% 9% 39% 52% 46% 34% Blank Total Blank Total PRESIDENT **REPRESENTATIVE IN CONGRESS** Votes Votes Votes Votes 71% 19 3,385 67% 67 3,385 27% 30% Mach. 1 Mach. 1 52% 45% 20 2,221 48% 47% 49 2,221 Mach. 2 Mach. 2 47% 50% 17 2,534 45% 51% 53 2,534 Mach. 3 Mach. 3 Combined 58% 56 Combined 55% 39% 8,140 41% 169 8,140