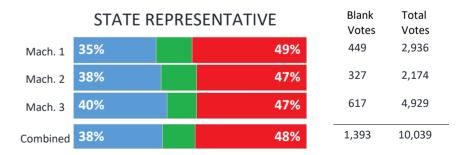

46

| STATE REPRESENTATIVE |     |  |     |   | Blank<br>Votes | Total<br>Votes |
|----------------------|-----|--|-----|---|----------------|----------------|
| Mach. 1              | 27% |  | 60% |   | 983            | 7,215          |
| Mach. 2              | 32% |  | 53% |   | 1,865          | 12,545         |
| Combined             | 30% |  | 56% | - | 2,848          | 19,760         |