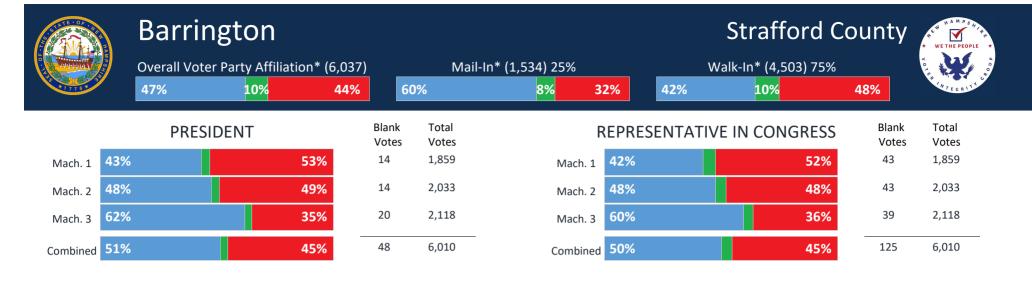

43%

32%

40%

-Tabulator Printout Tapes from NH Precincts -NH Registration Data

|                                        | BarringtonOverall Voter Party Affilia47% | tion* (6,037)<br>44%     | 60% | Mail-In* (1,534 |                       | 32% | 42%                                   | Stra<br>Walk-In* (<br>10                | 4,503) 7  | 5%<br>48                | ,<br> | WE THE PEO |                  |
|----------------------------------------|------------------------------------------|--------------------------|-----|-----------------|-----------------------|-----|---------------------------------------|-----------------------------------------|-----------|-------------------------|-------|------------|------------------|
| Mach. 1 40<br>Mach. 2 44<br>Mach. 3 55 | %                                        | NED<br>49%<br>45%<br>34% |     |                 |                       | Inc | Voter Re<br>34%<br>dependent \<br>34% | gistered P<br>34%<br>Voter Affil<br>30% |           | 32%                     | ז*    |            |                  |
|                                        |                                          |                          |     |                 |                       |     | New Regi<br>17%<br>2008               | strations F<br>57%<br>2012              | Party Aff | iliation<br>26%<br>2016 |       | 2020       |                  |
|                                        |                                          |                          |     |                 | Regular B<br>Absentee |     | 4,460<br>348                          | 4,681<br>314                            | -10%      | 5,020<br>346            | 7.2%  | 4,458      | -11.2%<br>367.1% |

\*Calculated based on individual historic voting record

\*\*NH Registration data can differ from the town registration data

4,808

\*\*\*Machine tabulation information based on best information available from the towns

4,995

4%

5,366

7.4%

6,074 13.2%

VoteView© Software Copyright 2021 Dale D. Ames

# Sources

-Tabulator Printout Tapes from NH Precincts -NH Registration Data

**U.S. SENATOR** 

| Blank | Total |   |
|-------|-------|---|
| Votes | Votes |   |
| 20    | 1,859 |   |
| 22    | 2,033 |   |
| 79    | 2,118 |   |
| 121   | 6,010 | • |

Total

Votes

1,859

2,033

2,118

6,010

Combined 56%

49%