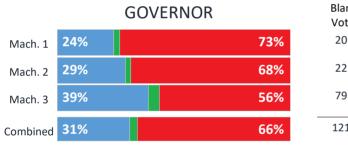

43%

32%

40%

-Tabulator Printout Tapes from NH Precincts -NH Registration Data

|                                        | BarringtonOverall Voter Party Affilia47% | tion* (6,037)<br>44%     | 60% | Mail-In* (1,534 |                       | 32% | 42%                                   | Stra<br>Walk-In* (<br>10                | 4,503) 7  | 5%<br>48                | ,<br> | WE THE PEO |                  |
|----------------------------------------|------------------------------------------|--------------------------|-----|-----------------|-----------------------|-----|---------------------------------------|-----------------------------------------|-----------|-------------------------|-------|------------|------------------|
| Mach. 1 40<br>Mach. 2 44<br>Mach. 3 55 | %                                        | NED<br>49%<br>45%<br>34% |     |                 |                       | Inc | Voter Re<br>34%<br>dependent \<br>34% | gistered P<br>34%<br>Voter Affil<br>30% |           | 32%                     | ז*    |            |                  |
|                                        |                                          |                          |     |                 |                       |     | New Regi<br>17%<br>2008               | strations F<br>57%<br>2012              | Party Aff | iliation<br>26%<br>2016 |       | 2020       |                  |
|                                        |                                          |                          |     |                 | Regular B<br>Absentee |     | 4,460<br>348                          | 4,681<br>314                            | -10%      | 5,020<br>346            | 7.2%  | 4,458      | -11.2%<br>367.1% |