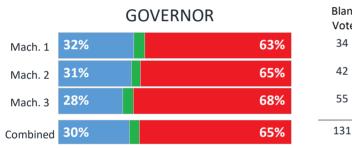

# Auburn

62%

Blank Votes

17

57

74

|          |     | GOVERNOR |     |
|----------|-----|----------|-----|
| Mach. 1  | 17% |          | 81% |
| Mach. 2  | 21% |          | 75% |
| Combined | 20% |          | 77% |