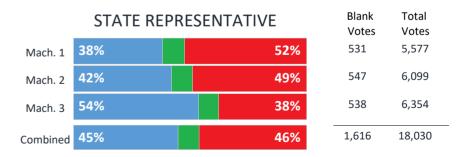

46

| STATE REPRESENTATIVE |     |  |     |   | Blank<br>Votes | Total<br>Votes |
|----------------------|-----|--|-----|---|----------------|----------------|
| Mach. 1              | 27% |  | 60% |   | 983            | 7,215          |
| Mach. 2              | 32% |  | 53% |   | 1,865          | 12,545         |
| Combined             | 30% |  | 56% | - | 2,848          | 19,760         |