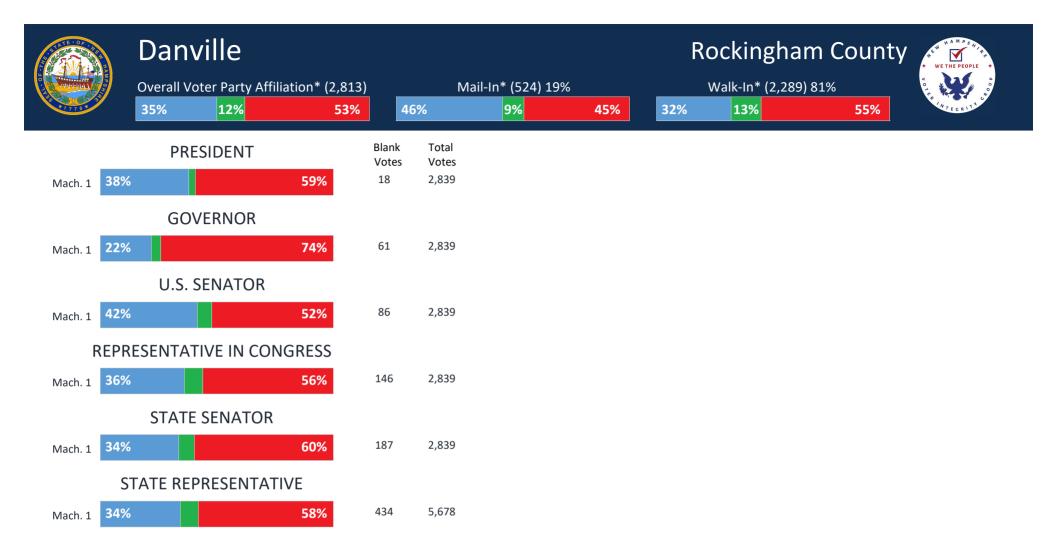

#### Atkinson Rockingham County Overall Voter Party Affiliation\* (5,170) Walk-In\* (3,192) 62% Mail-In\* (1,978) 38% 9% 11% 36% 10% 48% 28% 61% 54% 43% Blank Total Blank PRESIDENT **REPRESENTATIVE IN CONGRESS** Votes Votes Votes 39% 59% 9 1,074 34 38% 58% Mach. 1 Mach. 1 65% 15 1,929 32% 62% 82 32% Mach. 2 Mach. 2 56% 42% 29 2,142 53% 41% 82 Mach. 3 Mach. 3 Combined 42% 43% 54% 53 5,145 53% 198 Combined