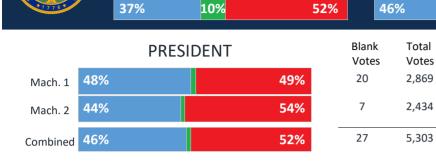

43%

32%

40%

-Tabulator Printout Tapes from NH Precincts -NH Registration Data

|                                        | BarringtonOverall Voter Party Affilia47% | tion* (6,037)<br>44%     | 60% | Mail-In* (1,534 |                       | 32% | 42%                                   | Stra<br>Walk-In* (<br>10                | 4,503) 7  | 5%<br>48                | ,<br> | WE THE PEO |                  |
|----------------------------------------|------------------------------------------|--------------------------|-----|-----------------|-----------------------|-----|---------------------------------------|-----------------------------------------|-----------|-------------------------|-------|------------|------------------|
| Mach. 1 40<br>Mach. 2 44<br>Mach. 3 55 | %                                        | NED<br>49%<br>45%<br>34% |     |                 |                       | Inc | Voter Re<br>34%<br>dependent \<br>34% | gistered P<br>34%<br>Voter Affil<br>30% |           | 32%                     | ז*    |            |                  |
|                                        |                                          |                          |     |                 |                       |     | New Regi<br>17%<br>2008               | strations F<br>57%<br>2012              | Party Aff | iliation<br>26%<br>2016 |       | 2020       |                  |
|                                        |                                          |                          |     |                 | Regular B<br>Absentee |     | 4,460<br>348                          | 4,681<br>314                            | -10%      | 5,020<br>346            | 7.2%  | 4,458      | -11.2%<br>367.1% |