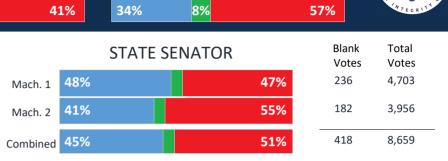

|          |     | STATE SENATC | )R  | Blank<br>Votes | Total<br>Votes |
|----------|-----|--------------|-----|----------------|----------------|
| Mach. 1  | 65% |              | 32% | 100            | 3,385          |
| Mach. 2  | 48% |              | 49% | 74             | 2,221          |
| Mach. 3  | 44% |              | 53% | 80             | 2,534          |
| Combined | 54% |              | 43% | 254            | 8,140          |