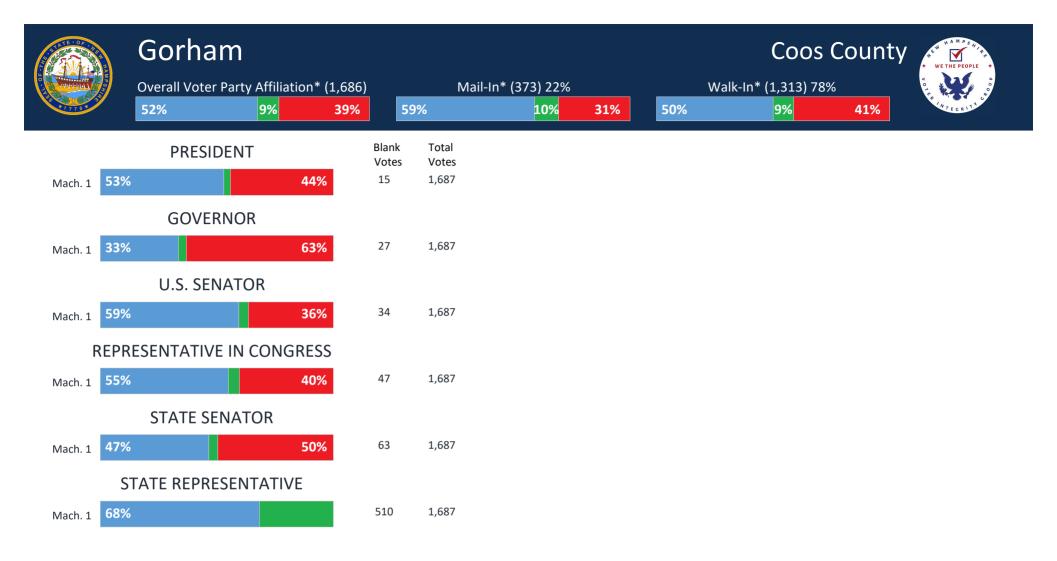

|     |                      | Regular E | Ballots   | 8     | ,361    | 8,538                                    | 2%         | 9,107  | 6.7%  | 7,367      | -19.1% |
|         |     |                          |                            |     |                      | Absentee  | e Ballots | ;     | 760     | 759                                      | 0%         | 873    | 15.0% | 2,945      | 237.3% |

\*Calculated based on individual historic voting record

\*\*NH Registration data can differ from the town registration data

9,121

\*\*\*Machine tabulation information based on best information available from the towns

9,297

2%

9,980

7.3%

10,312

3.3%

VoteView© Software Copyright 2021 Dale D. Ames

#### Sources

-Tabulator Printout Tapes from NH Precincts -NH Registration Data



-Tabulator Printout Tapes from NH Precincts -NH Registration Data

|             | GorhamOverall Voter Party Affiliation* (1,52%9% | ,686)<br>39% 59% | Mail-In* (373) 22<br>10% | %<br><b>31%</b> | \<br>50%           | Valk-In* (1,         |                       | unty  | WETHEPE<br>WETHEPE |        |
|-------------|-------------------------------------------------|------------------|--------------------------|-----------------|--------------------|----------------------|-----------------------|-------|--------------------|--------|
| Mach. 1 459 | ALL RACES COMBINED                              |                  |                          |                 | Voter Reg<br>39%   | gistered Par<br>32%  | ty Affiliation<br>29% |       |                    |        |
|             |