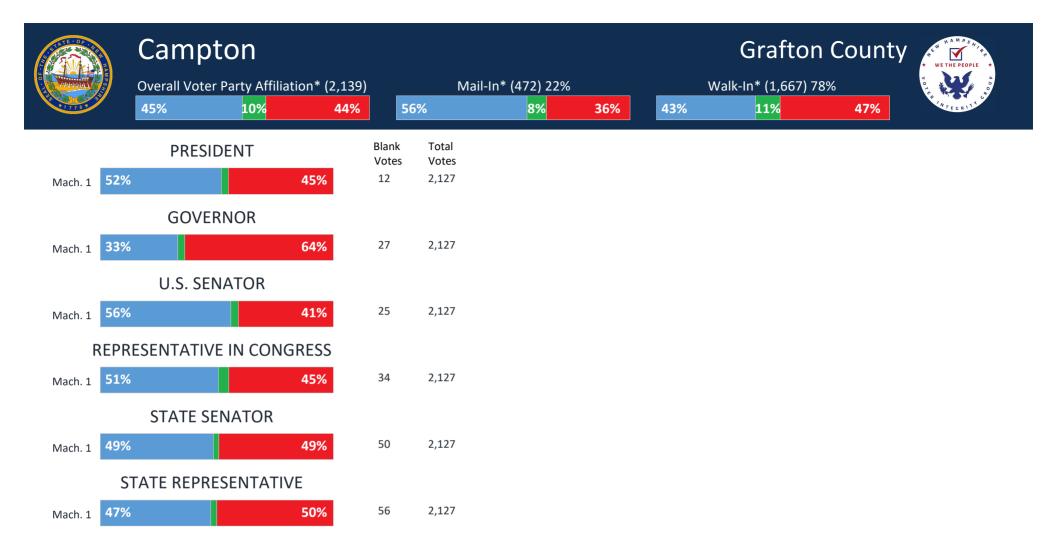

Ballots | 1,             | 482            | 1,431              | -3%                | 1,494          | 4.4%      | 1,375      | -8.0%  |
|             |                                |                  |                          |     |                 | Absent         | ee Ballot | S              | 218            | 233                | 7%                 | 203            | -12.9%    | 516        | 154.2% |

\*Calculated based on individual historic voting record

\*\*NH Registration data can differ from the town registration data

1,700

\*\*\*Machine tabulation information based on best information available from the towns

1,664

-2%

1,697

2.0%

1,891 11.4%

VoteView© Software Copyright 2021 Dale D. Ames

## Sources

-Tabulator Printout Tapes from NH Precincts -NH Registration Data



## Sources

-Tabulator Printout Tapes from NH Precincts -NH Registration Data

|             | Campto<br>Overall Voter P.<br>45% | ו* (2,139)<br>44% | 56% | Mail-In* (472)<br><mark>8%</mark> |                 | 43             | W<br>\$% | Gra<br>/alk-In* (1<br>119 | L,667) 7   | 1 Cou<br>8%<br>47 | -     | WE THE PEC | ріе *  |
|-------------|-----------------------------------|-------------------|-----|-----------------------------------|-----------------|----------------|----------|---------------------------|------------|-------------------|-------|------------|--------|
| Mach. 1 449 | ALL RACES                         | D<br>11%          |     |                                   |                 |                | ter Regi | stered Pa                 | irty Affil |