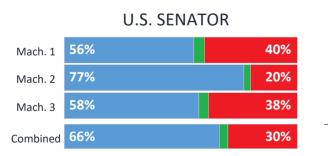

|          |     | U.S. SENATOR |     |
|----------|-----|--------------|-----|
| Mach. 1  | 71% |              | 26% |
| Mach. 2  | 53% |              | 44% |
| Mach. 3  | 48% |              | 48% |
| Combined | 59% |              | 38% |