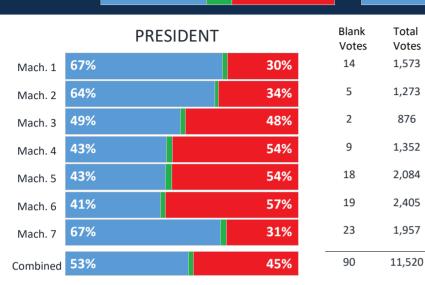

#### Bedford Overall Voter Party Affiliation\* (14,966) Mail-In\* (7,796) 52% 38% 9% 46% 53% Blank Total PRESIDENT Votes Votes 34% 63% 13 2,127 Mach. 1 42% 55% 10 1,699 Mach. 2 68% 29% 12 2,005 Mach. 3

58%

35%

33%

34%

48%

4

17

20

17

93

1,354

2,878

2,292

2,420

14,775

Hillsborough County

Walk-In\* (7,170) 48%

WE THE PEOPLE

|          |     | GOVERNO | )R  |
|----------|-----|---------|-----|
| Mach. 1  | 15% |         | 83% |
| Mach. 2  | 22% |         | 76% |
| Mach. 3  | 13% |         | 85% |
| Mach. 4  | 22% |         | 75% |
| Mach. 5  | 36% |         | 62% |
| Mach. 6  | 38% |         | 60% |
| Mach. 7  | 36% |         | 63% |
| Combined | 27% |         | 71% |

| Blank | Total  |
|-------|--------|
| Votes | Votes  |
| 19    | 2,127  |
| 12    | 1,699  |
| 20    | 2,005  |
| 14    | 1,354  |
| 44    | 2,878  |
| 31    | 2,292  |
| 32    | 2,420  |
| 172   | 14,775 |

| F        | REPRESENTA | Blank<br>Votes |     |        |
|----------|------------|----------------|-----|--------|
| Mach. 1  | 33%        | 63%            | 41  | 2,127  |
| Mach. 2  | 41%        | 56%            | 29  | 1,699  |
| Mach. 3  | 29%        | 68%            | 41  | 2,005  |
| Mach. 4  | 39%        | 57%            | 26  | 1,354  |
| Mach. 5  | 58%        | 39%            | 64  | 2,878  |
| Mach. 6  | 60%        | 36%            | 67  | 2,292  |
| Mach. 7  | 60%        | 36%            | 58  | 2,420  |
| Combined | 47%        | 49%            | 326 | 14,775 |