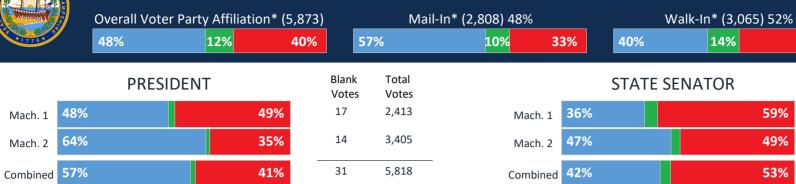

#### Amherst Hillsborough County WE THE PEOPLE 24 Overall Voter Party Affiliation\* (8,238) Walk-In\* (5,423) 66% Mail-In\* (2,815) 34% 9% 9% 45% 57% 9% 39% 52% 46% 34% Blank Total Blank Total PRESIDENT **REPRESENTATIVE IN CONGRESS** Votes Votes Votes Votes 71% 19 3,385 67% 67 3,385 27% 30% Mach. 1 Mach. 1 52% 45% 20 2,221 48% 47% 49 2,221 Mach. 2 Mach. 2 47% 50% 17 2,534 45% 51% 53 2,534 Mach. 3 Mach. 3 Combined 58% 56 Combined 55% 39% 8,140 41% 169 8,140