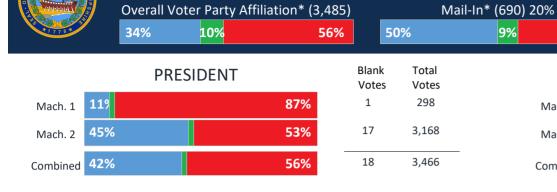

#### Amherst Hillsborough County WE THE PEOPLE 24 Overall Voter Party Affiliation\* (8,238) Walk-In\* (5,423) 66% Mail-In\* (2,815) 34% 9% 9% 45% 57% 9% 39% 52% 46% 34% Blank Total Blank Total PRESIDENT **REPRESENTATIVE IN CONGRESS** Votes Votes Votes Votes 71% 19 3,385 67% 67 3,385 27% 30% Mach. 1 Mach. 1 52% 45% 20 2,221 48% 47% 49 2,221 Mach. 2 Mach. 2 47% 50% 17 2,534 45% 51% 53 2,534 Mach. 3 Mach. 3 Combined 58% 56 Combined 55% 39% 8,140 41% 169 8,140