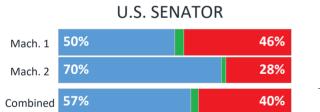

|          |     | STATE SENATC | )R  | Blank<br>Votes | Total<br>Votes |
|----------|-----|--------------|-----|----------------|----------------|
| Mach. 1  | 65% |              | 32% | 100            | 3,385          |
| Mach. 2  | 48% |              | 49% | 74             | 2,221          |
| Mach. 3  | 44% |              | 53% | 80             | 2,534          |
| Combined | 54% |              | 43% | 254            | 8,140          |

|          |     | U.S. SENATOR |     |
|----------|-----|--------------|-----|
| Mach. 1  | 71% |              | 26% |
| Mach. 2  | 53% |              | 44% |
| Mach. 3  | 48% |              | 48% |
| Combined | 59% |              | 38% |