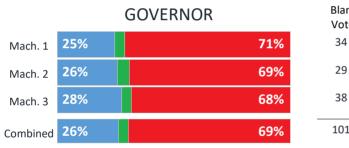

# Auburn

62%

Blank Votes

17

57

74

|          |     | GOVERNOR |     |
|----------|-----|----------|-----|
| Mach. 1  | 17% |          | 81% |
| Mach. 2  | 21% |          | 75% |
| Combined | 20% |          | 77% |