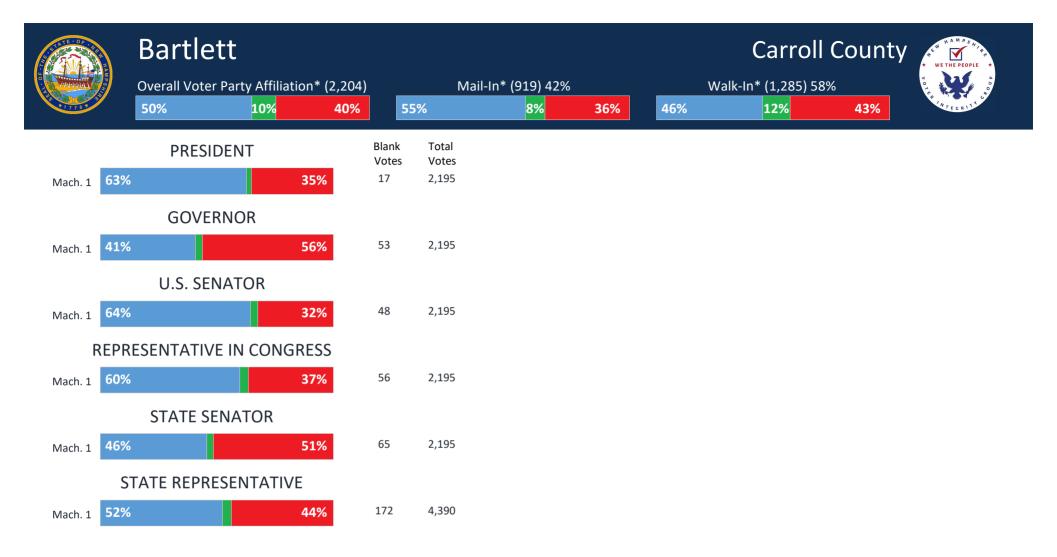

# Sources

-Tabulator Printout Tapes from NH Precincts -NH Registration Data

-Tabulator Printout Tapes from NH Precincts -NH Registration Data

|            | BartlettOverall Voter Party Affiliation* (50%10% | 2,204)<br><b>40%</b> 55% | Mail-In* (919) 42%<br><mark>8% 36%</mark> | 46%               | Walk-In* (1           | arroll Co<br>1,285) 58%<br>2% | ounty<br>43%                               | WETHEPEL     | DPLE *           |
|------------|--------------------------------------------------|--------------------------|-------------------------------------------|-------------------|-----------------------|-------------------------------|--------------------------------------------|--------------|------------------|
| Mach. 1 49 | ALL RACES COMBINED                               | 3                        |                                           | Voter F<br>34%    | Registered Pa         | arty Affiliation              |                                            |              |                  |
|            |                                                  |                          |                                           | Independen<br>37% | t Voter Affili<br>29% | ation Breakd<br>34            |                                            |              |                  |
|            |                                                  |                          |                                           | New Re            | gistrations P<br>53%  | arty Affiliatio<br>26         |                                            |              |                  |
|            |                                                  |                          |                                           | 200               |                       | 20                            |                                            | 2020         | 22 50/           |
|            |                                                  |                          | Regular Ballots<br>Absentee Ballo         |                   |                       | 0% 1,68<br>-8% 30             | 80         4.5%           04         24.6% | 1,286<br>932 | -23.5%<br>206.6% |