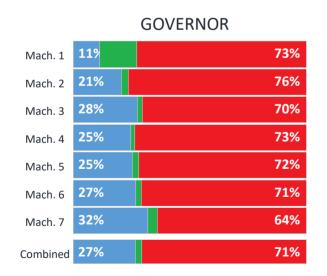

Walk-In\* (7,170) 48%

WE THE PEOPLE

|          |     | GOVERNO | )R  |
|----------|-----|---------|-----|
| Mach. 1  | 15% |         | 83% |
| Mach. 2  | 22% |         | 76% |
| Mach. 3  | 13% |         | 85% |
| Mach. 4  | 22% |         | 75% |
| Mach. 5  | 36% |         | 62% |
| Mach. 6  | 38% |         | 60% |
| Mach. 7  | 36% |         | 63% |
| Combined | 27% |         | 71% |