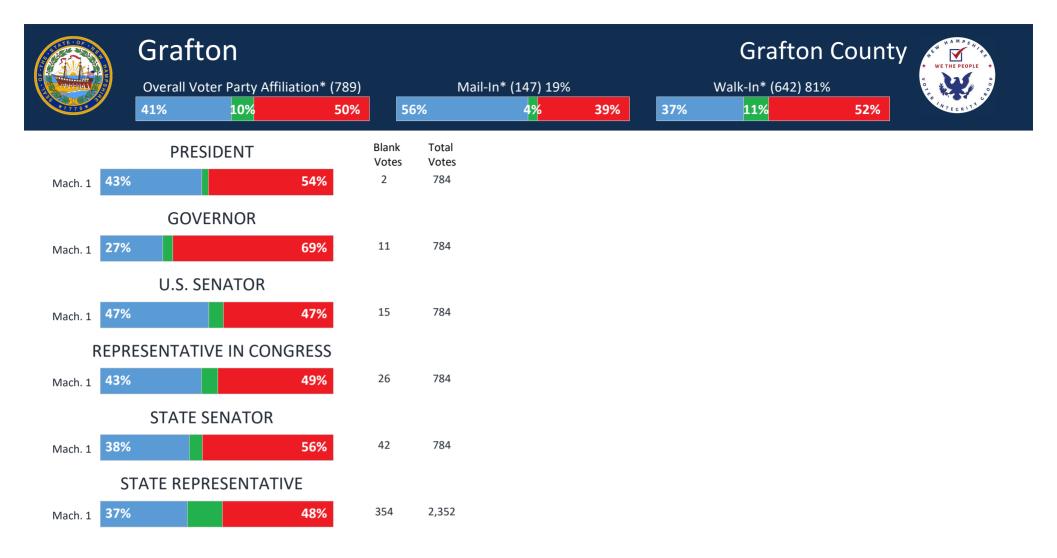

|                  | Reg                      | ular Ballots    | 1,463              | 1,429                | -2% 1,403             | -1.8% | 1,321              | -5.8%  |
|             |                                                 |                  | Abso                     | entee Ballots   | 165                | 152                  | -8% 155               | 2.0%  | 378                | 143.9% |

\*Calculated based on individual historic voting record

\*\*NH Registration data can differ from the town registration data

1,628

\*\*\*Machine tabulation information based on best information available from the towns

1,581

-3%

1,558

-1.5%

1,699

9.1%

VoteView© Software Copyright 2021 Dale D. Ames

#### Sources

-Tabulator Printout Tapes from NH Precincts -NH Registration Data



-Tabulator Printout Tapes from NH Precincts -NH Registration Data

|             | Grafton<br>Overall Voter Par<br>41% 10 | ty Affiliation* (789)<br><mark>% 50%</mark> | 56% | Mail-In* (147) 199<br>4 <mark>%</mark> | %<br><b>39%</b> | 37%             | Gr<br><sup>Walk-In*</sup> |            | .%              | unty<br>2% | WETHERE<br>WETHERE | 000LE * |
|-------------|----------------------------------------|---------------------------------------------|-----|----------------------------------------|-----------------|-----------------|---------------------------|------------|-----------------|------------|--------------------|---------|
| Mach. 1 37% | ALL RACES C                            | COMBINED<br>44%                             |     |                                        |