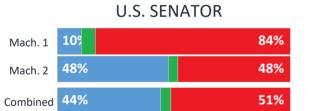

#### Atkinson Rockingham County Overall Voter Party Affiliation\* (5,170) Walk-In\* (3,192) 62% Mail-In\* (1,978) 38% 9% 11% 36% 10% 48% 28% 61% 54% 43% Blank Total Blank PRESIDENT **REPRESENTATIVE IN CONGRESS** Votes Votes Votes 39% 59% 9 1,074 34 38% 58% Mach. 1 Mach. 1 65% 15 1,929 32% 62% 82 32% Mach. 2 Mach. 2 56% 42% 29 2,142 53% 41% 82 Mach. 3 Mach. 3 Combined 42% 43% 54% 53 5,145 53% 198 Combined