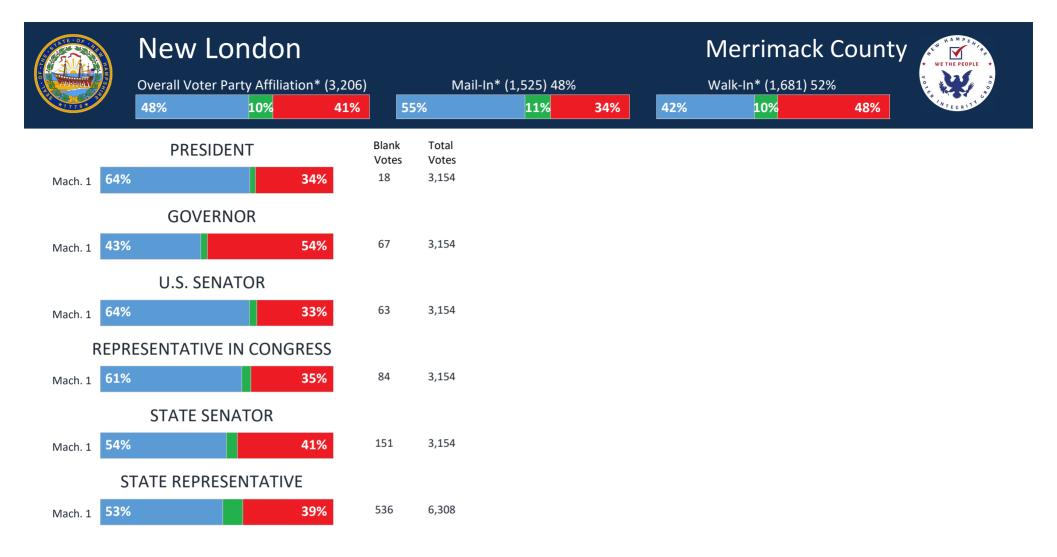

77             | -5.5%  |
|             |                                        |           |     | Absente                        | ee Ballots | 5      | 131      | 129                        | -2%                      | 148    | 14.7% | 370               | 150.0% |
|             |                                        |           |     | Total Ba                       | allots     | 1      | 1,306    | 1,307                      | 0%                       | 1,394  | 6.7%  | 1,547             | 11.0%  |

\*\*NH Registration data can differ from the town registration data

\*\*\*Machine tabulation information based on best information available from the towns

VoteView© Software Copyright 2021 Dale D. Ames

#### Sources

-Tabulator Printout Tapes from NH Precincts -NH Registration Data



#### Sources

-Tabulator Printout Tapes from NH Precincts -NH Registration Data

|             | New Lo<br>Overall Voter Par<br>48% | * (3,206)<br><b>41%</b> | 55% | Mail-In* (1,5 |            | <mark>34%</mark> | 42% | Wa        | errin<br><sup>Ik-In* (1</sup> | ,681) 52  | 2%<br>48 |       | WETHEPEC | ан,<br>рне *<br>а<br>о |
|-------------|------------------------------------|-------------------------|-----|---------------|------------|------------------|-----|-----------|-------------------------------|-----------|----------|-------|----------|------------------------|
| Mach. 1 549 | ALL RACES                          | D<br>9%                 |     |               |            |                  |     | er Regist | ered Pa                       |           |          |       |