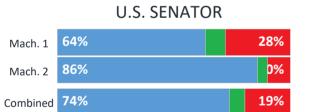

|          |     | U.S. SENATOR |     |
|----------|-----|--------------|-----|
| Mach. 1  | 71% |              | 26% |
| Mach. 2  | 53% |              | 44% |
| Mach. 3  | 48% |              | 48% |
| Combined | 59% |              | 38% |