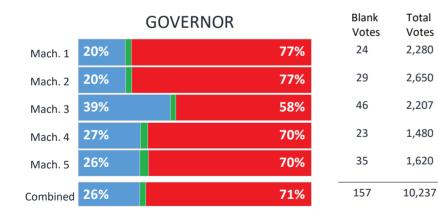

Walk-In\* (7,170) 48%

WE THE PEOPLE

|          |     | GOVERNO | )R  |
|----------|-----|---------|-----|
| Mach. 1  | 15% |         | 83% |
| Mach. 2  | 22% |         | 76% |
| Mach. 3  | 13% |         | 85% |
| Mach. 4  | 22% |         | 75% |
| Mach. 5  | 36% |         | 62% |
| Mach. 6  | 38% |         | 60% |
| Mach. 7  | 36% |         | 63% |
| Combined | 27% |         | 71% |