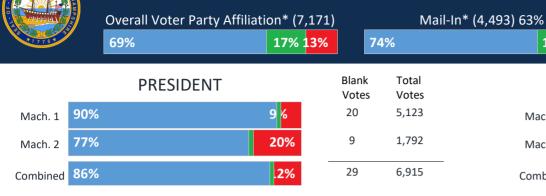

#### Amherst Hillsborough County WE THE PEOPLE 24 Overall Voter Party Affiliation\* (8,238) Walk-In\* (5,423) 66% Mail-In\* (2,815) 34% 9% 9% 45% 57% 9% 39% 52% 46% 34% Blank Total Blank Total PRESIDENT **REPRESENTATIVE IN CONGRESS** Votes Votes Votes Votes 71% 19 3,385 67% 67 3,385 27% 30% Mach. 1 Mach. 1 52% 45% 20 2,221 48% 47% 49 2,221 Mach. 2 Mach. 2 47% 50% 17 2,534 45% 51% 53 2,534 Mach. 3 Mach. 3 Combined 58% 56 Combined 55% 39% 8,140 41% 169 8,140

| Blank<br>Votes | Total<br>Votes |
|----------------|----------------|
| 109            | 3,385          |
| 42             | 2,221          |
| 38             | 2,534          |
| 189            | 8,140          |