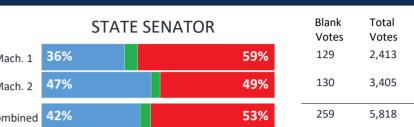

|          |     | STATE SENATC | )R  | Blank<br>Votes | Total<br>Votes |
|----------|-----|--------------|-----|----------------|----------------|
| Mach. 1  | 65% |              | 32% | 100            | 3,385          |
| Mach. 2  | 48% |              | 49% | 74             | 2,221          |
| Mach. 3  | 44% |              | 53% | 80             | 2,534          |
| Combined | 54% |              | 43% | 254            | 8,140          |