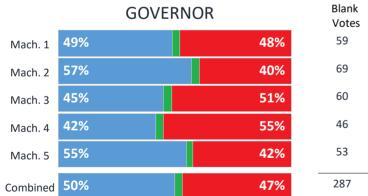

|              | 20%      | 53             | 3,318             |
| Mach. 3  | 67%                    | 29%               | 32             | 2,771          | Mach. 3            | 68%  |              | 27%      | 57             | 2,771             |
| Mach. 4  | 65%                    | 33%               | 24             | 2,616          | Mach. 4            | 67%  |              | 30%      | 43             | 2,616             |
| Mach. 5  | 76%                    | 22%               | 16             | 2,824          | Mach. 5            | 76%  |              | 21%      | 59             | 2,824             |
| Combined | 71%                    | 26%               | 108            | 14,528         | Combined           | 72%  |              | 24%      | 272            | 14,528            |



| Blank<br>Votes | Total<br>Votes |
|----------------|----------------|
| 59             | 2,999          |
| 69             | 3,318          |
| 60             | 2,771          |
| 46             | 2,616          |
| 53             | 2,824          |
| 287            | 14,528         |

| F        | REPRESENTATIVE IN C | Blank<br>Votes | Total<br>Votes |        |
|----------|---------------------|----------------|----------------|--------|
| Mach. 1  | 66%                 | 29%            | 87             | 2,999  |
| Mach. 2  | 73%                 | 22%            | 90             | 3,318  |
| Mach. 3  | 64%                 | 30%            | 98             | 2,771  |
| Mach. 4  | 61%                 | 34%            | 78             | 2,616  |
| Mach. 5  | 72%                 | 23%