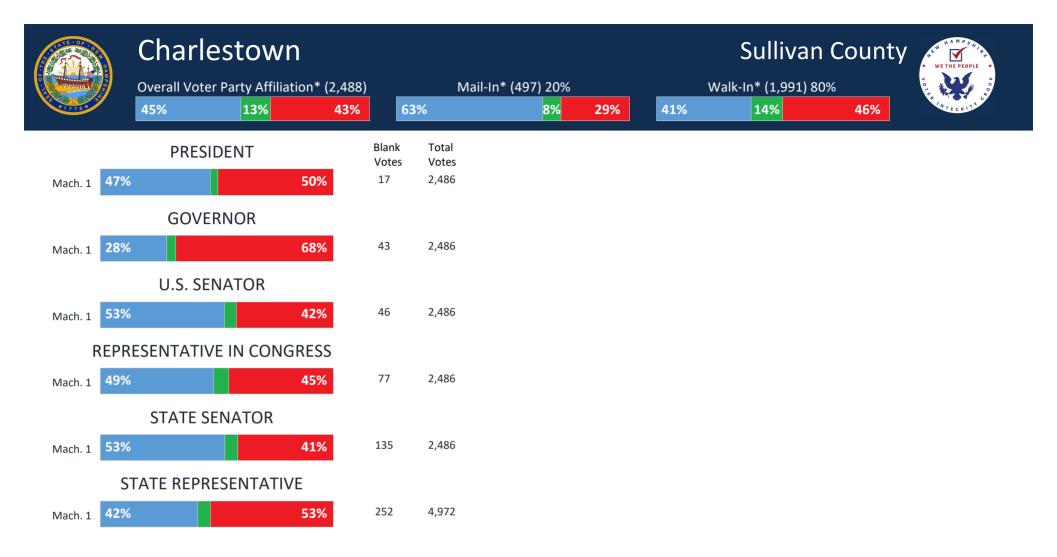

| 457                 | 8%          | 429             | -6.1% | 402          | -6.3%                                       |
|             |                                 |                                            |     | At                     | bsentee Ballot    | 5 69             | ) 59                | -14%        | 64              | 8.5%  | 143          | 123.4%                                      |

\*Calculated based on individual historic voting record

\*\*NH Registration data can differ from the town registration data

491

\*\*\*Machine tabulation information based on best information available from the towns

516

5%

493

-4.5%

545 10.5%

VoteView© Software Copyright 2021 Dale D. Ames

## Sources

-Tabulator Printout Tapes from NH Precincts -NH Registration Data



## Sources

-Tabulator Printout Tapes from NH Precincts -NH Registration Data

|             | Charlest<br>Overall Voter Part<br>45% |                | (2,488)<br><mark>43%</mark> | 63% | Mail-In* (497 | 7) 20%<br><mark>8%</mark> | 29%       | 41  |          | Sul<br>alk-In* (2<br>149 | 1,991) 8(  | 0%<br>46 |       | WETHEPEO |        |
|-------------|---------------------------------------|----------------|-----------------------------|-----|---------------|---------------------------|-----------|-----|----------|--------------------------|------------|----------|-------|----------|--------|
| Mach. 1 409 | ALL RACES C                           | OMBINED<br>519 |                             |     |               |                           |           | Vot | ter Regi | stered Pa