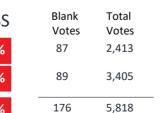

**U.S. SENATOR** 

| Blank<br>Votes | Total<br>Votes |
|----------------|----------------|
| 22             | 1,074          |
| 29             | 1,929          |
| 39             | 2,142          |
| 90             | 5,145          |

Total

Votes

1,074

1,929

2,142

5,145

|          | STATE SENATOR |    | Blank<br>Votes | Total<br>Votes |
|----------|---------------|----|----------------|----------------|
| Mach. 1  | 28% 67        | %  | 47             | 1,074          |
| Mach. 2  | 23% 71        | .% | 112            | 1,929          |
| Mach. 3  | 42% 53        | %  | 121            | 2,142          |
| Combined | 32% 63        | %  | 280            | 5,145          |