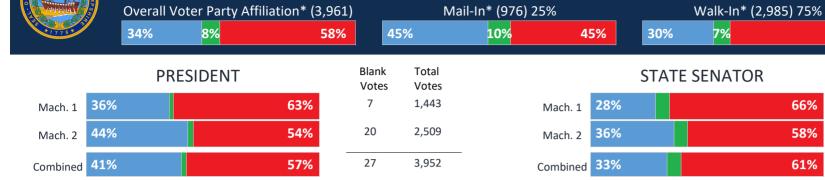

# VoteView© Software Copyright 2021 Dale D. Ames

Sources -Tabulator Printout Tapes from NH Precincts -NH Registration Data

| <b>CONTRACTOR</b>          | Auburn<br>Overall Voter Party A<br>34% 8% | ffiliation* (3,961)<br><b>58%</b> | 45% | Mail-In* (976) 2<br>10% | 5%<br><b>45%</b> | 8<br>30%         | ocking<br><sup>Walk-In*</sup> (<br>7% |             | 5%            | inty<br>% | * WE THE PEC |        |
|----------------------------|-------------------------------------------|-----------------------------------|-----|-------------------------|------------------|------------------|---------------------------------------|-------------|---------------|-----------|--------------|--------|
| Mach. 2 359<br>Mach. 1 289 |                                           | VIBINED<br>56%<br>63%             |     |                         |                  | Voter Ro<br>23%  | egistered P<br>34%                    | arty Affili | ation<br>43%  | I         |              |        |
|                            |                                           |                                   |     |                         |                  | dependent<br>31% | Voter Affil<br>25%                    | iation Bre  | eakdow<br>45% | n*        |              |        |
|                            |                                           |                                   |     |                         |                  | New Reg<br>9%    | istrations F<br>55%                   | Party Affil | iation<br>36% | I         |              |        |
|                            |                                           |                                   |     |                         |                  | 2008             | 2012                                  |             | 2016          |           | 2020         |        |
|                            |                                           |                                   |     | Re                      | gular Ballots    | 2,993            | 3,076                                 | 3%          | 3,320         | 7.9%      | 2,980        | -10.2% |
|                            |                                           |                                   |     | Ab                      | sentee Ballots   | 201              | 200                                   | 0%          | 260           | 30.0%     | 987          | 279.6% |

\*Calculated based on individual historic voting record

\*\*NH Registration data can differ from the town registration data

3,194

\*\*\*Machine tabulation information based on best information available from the towns

3,276

3%

3,580

9.3%

3,967 10.8%

VoteView© Software Copyright 2021 Dale D. Ames

| Blank | Total |
|-------|-------|
| Votes | Votes |
| 16    | 1,443 |
| 30    | 2,509 |

Total

Votes

1,443

2,509

3,952

3,952

| GRESS | Blank<br>Votes | Total<br>Votes |
|-------|----------------|----------------|
| 60%   | 33             | 1,443          |
| 52%   | 58             | 2,509          |
| 55%   | 91             | 3,952          |

46

| STATE REPRESENTATIVE |     |  |     |   | Blank<br>Votes | Total<br>Votes |
|----------------------|-----|--|-----|---|----------------|----------------|
| Mach. 1              | 27% |  | 60% |   | 983            | 7,215          |
| Mach. 2              | 32% |  | 53% |   | 1,865          | 12,545         |
| Combined             | 30% |  | 56% | - | 2,848          | 19,760         |