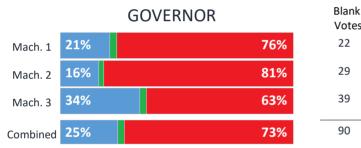

# Auburn

62%

Blank Votes

17

57

74

|          |     | GOVERNOR |     |
|----------|-----|----------|-----|
| Mach. 1  | 17% |          | 81% |
| Mach. 2  | 21% |          | 75% |
| Combined | 20% |          | 77% |