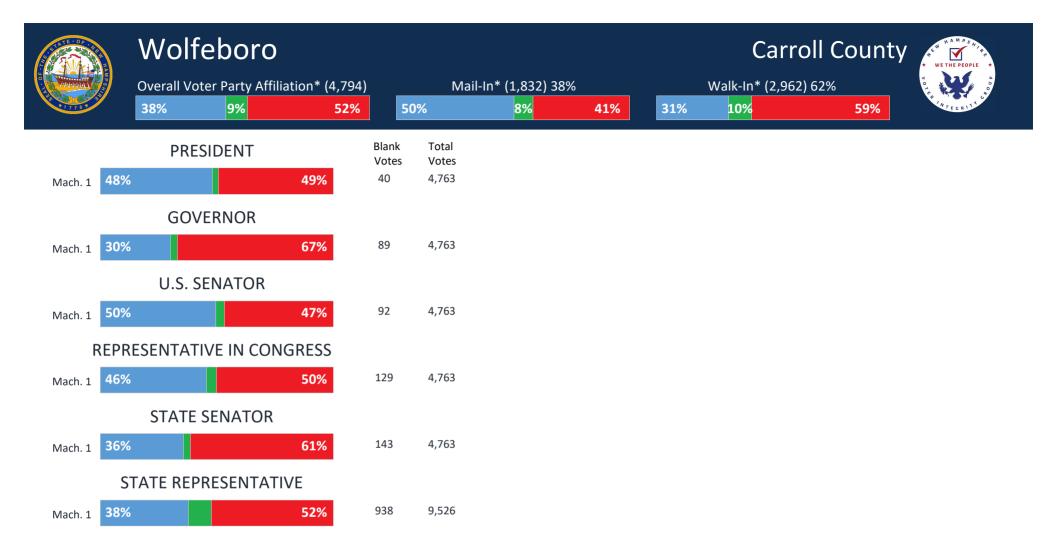

|     | Re                 | gular Ballots     | 6,989      | 7,440                        | 6%         | 7,932    | 6.6%                  | 6,977     | -12.0% |
|             |                                 |                         |     | Ab                 | sentee Ballots    | 960        | 897                          | -7%        | 1,092    | 21.7%                 | 3,029     | 177.4% |

\*Calculated based on individual historic voting record

\*\*NH Registration data can differ from the town registration data

7,949

\*\*\*Machine tabulation information based on best information available from the towns

8,337

5%

9,024

8.2%

10,006 10.9%

VoteView© Software Copyright 2021 Dale D. Ames

#### Sources

-Tabulator Printout Tapes from NH Precincts -NH Registration Data



#### Sources

-Tabulator Printout Tapes from NH Precincts -NH Registration Data

|             | WolfeboroOverall Voter Party Affiliation* (4,794)38%9%52% | 50% | Mail-In* (1,832) 38%<br><mark>8%</mark> | 41%       | 31%              | Ca<br>Walk-In* (<br>10% |            | l Cou<br>2%<br>59           | _     | WE THE PEC | PPLE * |
|-------------|-----------------------------------------------------------|-----|-----------------------------------------|-----------|------------------|-------------------------|------------|-----------------------------|-------|------------|--------|
| Mach. 1 375 | ALL RACES COMBINED<br>% 54%                               |     |                                         |           | Voter R<br>30%   | egistered Pa<br>30%     | arty Affil | iation<br>40%