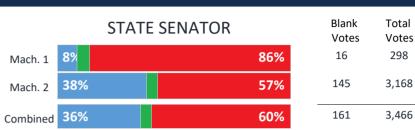

|          |     | STATE SENATC | )R  | Blank<br>Votes | Total<br>Votes |
|----------|-----|--------------|-----|----------------|----------------|
| Mach. 1  | 65% |              | 32% | 100            | 3,385          |
| Mach. 2  | 48% |              | 49% | 74             | 2,221          |
| Mach. 3  | 44% |              | 53% | 80             | 2,534          |
| Combined | 54% |              | 43% | 254            | 8,140          |