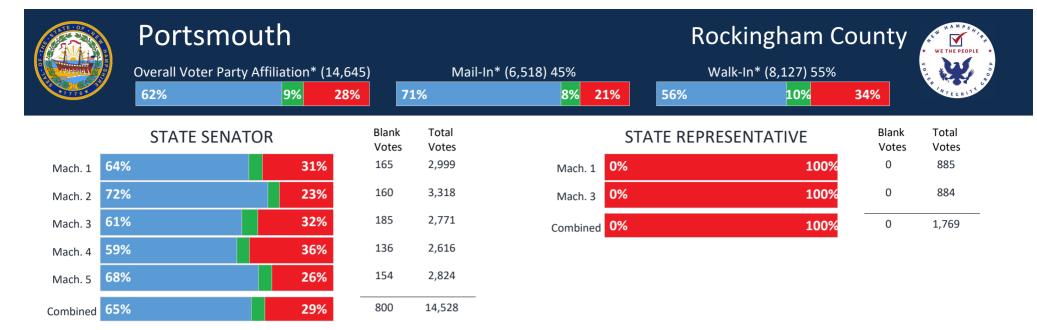

| 2,616          |
| 53             | 2,824          |
| 287            | 14,528         |

| F        | REPRESENTATIVE IN C | Blank<br>Votes | Total<br>Votes |        |
|----------|---------------------|----------------|----------------|--------|
| Mach. 1  | 66%                 | 29%            | 87             | 2,999  |
| Mach. 2  | 73%                 | 22%            | 90             | 3,318  |
| Mach. 3  | 64%                 | 30%            | 98             | 2,771  |
| Mach. 4  | 61%                 | 34%            | 78             | 2,616  |
| Mach. 5  | 72%                 | 23%            | 76             | 2,824  |
| Combined | 67%                 | 27%            | 429            | 14,528 |

#### Sources

-Tabulator Printout Tapes from NH Precincts -NH Registration Data





#### Sources

-Tabulator Printout Tapes from NH Precincts -NH Registration Data

|         | Overall Voter Party<br>62% |     | Mail-In* (6,518) 45%<br><mark>8%</mark> | 21%       |            | valk-In* (  |           | 5%       | inty<br>% | WE THE PEO |        |
|---------|----------------------------|-----|-----------------------------------------|-----------|------------|-------------|-----------|----------|-----------|------------|--------|
|         | ALL RACES CO               |     |                                         |           |            |             |           |          |           |            |        |
| Mach. 1 | 62%                        | 29% |                                         | _         | Voter Reg  | istered Pa  | arty Affi | liation  |