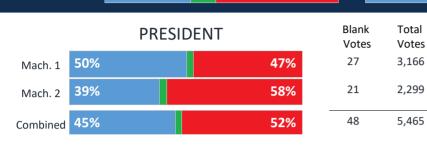

|     | Ab                      | osentee Ballot   | 5 107             | 116                    | 8%          | 147            | 26.7% | 278         | 89.1% |
|             |                                 |                                 |     | То                      | otal Ballots     | 834               | 806                    | -3%         | 862            | 6.9%  | 930         | 7.9%  |

\*Calculated based on individual historic voting record

\*\*NH Registration data can differ from the town registration data

\*\*\*Machine tabulation information based on best information available from the towns

VoteView© Software Copyright 2021 Dale D. Ames

### Sources

-Tabulator Printout Tapes from NH Precincts -NH Registration Data

# Litchfield

37%



11%

53%

49%



|          |     | GOVERNOR |     |
|----------|-----|----------|-----|
| Mach. 1  | 25% |          | 71% |
| Mach. 2  | 18% |          | 78% |
| Combined | 22% |          | 74% |



| REPRESENTATIVE IN CONGRESS |     |     |   |  |  |  |  |  |
|----------------------------|-----|-----|---|--|--|--|--|--|
| Mach. 1                    | 48% | 47% | 1 |  |  |  |  |  |
| Mach. 2                    | 38% | 54% | 1 |  |  |  |  |  |
| Combined                   | 44% | 50% | 2 |  |  |  |  |  |

| Blank | Total |
|-------|-------|
| Votes | Votes |
| 68    | 3,166 |
| 67    | 2,299 |

Blank

Votes

66

53

119

135

Total

Votes

3,166

2,299

5,465

5,465

| ESS | Blank | Total |   |
|-----|-------|-------|---|
|     | Votes | Votes |   |
| 7%  | 102   | 3,166 |   |
|     |       |       |   |