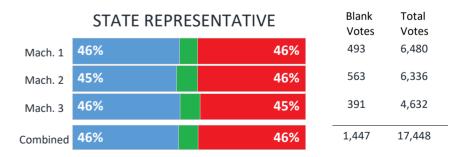

46

| STATE REPRESENTATIVE |     |  |     |   | Blank<br>Votes | Total<br>Votes |
|----------------------|-----|--|-----|---|----------------|----------------|
| Mach. 1              | 27% |  | 60% |   | 983            | 7,215          |
| Mach. 2              | 32% |  | 53% |   | 1,865          | 12,545         |
| Combined             | 30% |  | 56% | - | 2,848          | 19,760         |