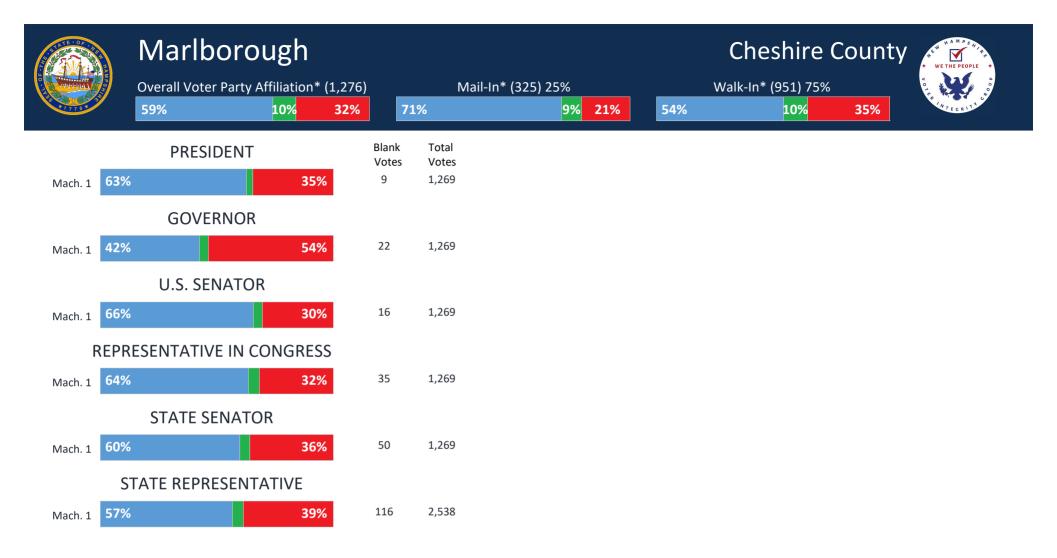

|          |             |       |                                       |         |
| Mach. 22 | 47%       | 41%                           |                |                      |              |              |                               |          |             |       |                                       |         |

\*Calculated based on individual historic voting record

\*\*NH Registration data can differ from the town registration data

\*\*\*Machine tabulation information based on best information available from the towns

VoteView© Software Copyright 2021 Dale D. Ames

Mach. 23 40%

Mach. 24 59%

Sources

49%

30%

-Tabulator Printout Tapes from NH Precincts -NH Registration Data

Thursday, September 30, 2021

Machine Vote Counts by Town 2020 General Election



-Tabulator Printout Tapes from NH Precincts -NH Registration Data

|             | Marlborough<br>Overall Voter Party Affiliation<br>59% 10% |          | Mail-In* (325) 25%<br>9% 2: | 1% 54%           | Che<br><sup>Walk-In*</sup> | shire<br>(951) 759<br><b>10%</b> |               |       | WETHEPEC | IPLE * |
|-------------|-----------------------------------------------------------|----------|-----------------------------|------------------|----------------------------|----------------------------------|---------------|-------|----------|--------|
| Mach. 1 639 | ALL RACES COMBINE                                         | D<br>25% |                             | Voter<br>42%     | Registered Pa              | arty Affili<br>7%                | ation<br>21%  |       |          |        |