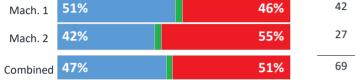

|
|                                        |                                |                   |                         |     |                      | Regular Ball | ots          | <b>2008</b><br>4,549 | <b>2012</b><br>4,545        | 0%        | <b>2016</b><br>4,571        | 0.6% | <b>2020</b><br>3,958 | -13.4% |

 Absentee Ballots
 559
 631
 13%
 721
 14.3%
 1,931
 167.8%

 Total Ballots
 5,108
 5,176
 1%
 5,292
 2.2%
 5,889
 11.3%

\*Calculated based on individual historic voting record

\*\*NH Registration data can differ from the town registration data

\*\*\*Machine tabulation information based on best information available from the towns

VoteView© Software Copyright 2021 Dale D. Ames

#### Sources

-Tabulator Printout Tapes from NH Precincts -NH Registration Data

# Hooksett





|          |     | GOVERNOR |     |
|----------|-----|----------|-----|
| Mach. 1  | 27% |          | 69% |
| Mach. 2  | 22% |          | 76% |
| Combined | 25% |          | 72% |

|          |     | U.S. SENATOR |             |
|----------|-----|--------------|-------------|
| Mach. 1  | 55% |              | <b>42</b> % |
| Mach. 2  | 47% |              | 49%         |
| Combined | 51% |              | 45%         |

| REPRESENTATIVE IN CONGRESS |     |     |  |  |  |  |  |  |
|----------------------------|-----|-----|--|--|--|--|--|--|
| Mach. 1                    | 51% | 46% |  |  |  |  |  |  |
| Mach. 2                    | 42% | 53% |  |  |  |  |  |  |
| Combined                   | 47% | 49% |  |  |  |  |  |  |

| Blank | Total |
|-------|-------|
| Votes | Votes |
| 93    | 4,703