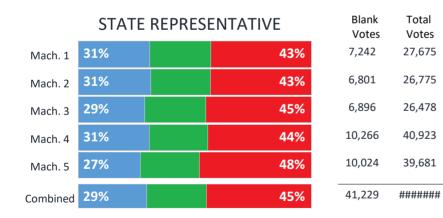

| STATE REPRESENTATIVE |     |  |  |     |  | Blank<br>Votes | Total<br>Votes |
|----------------------|-----|--|--|-----|--|----------------|----------------|
| Mach. 1              | 22% |  |  | 63% |  | 2,231          | 14,889         |
| Mach. 2              | 28% |  |  | 57% |  | 1,771          | 11,893         |
| Mach. 3              | 19% |  |  | 66% |  | 2,076          | 14,035         |
| Mach. 4              | 27% |  |  | 59% |  | 1,358          | 9,478          |
| Mach. 5              | 41% |  |  | 44% |  | 3,058          | 20,146         |
| Mach. 6              | 43% |  |  | 42% |  | 2,420          | 16,044         |
| Mach. 7              | 42% |  |  | 43% |  | 2,492          | 16,940         |
| Combined             | 33% |  |  | 52% |  | 15,406         | #######        |