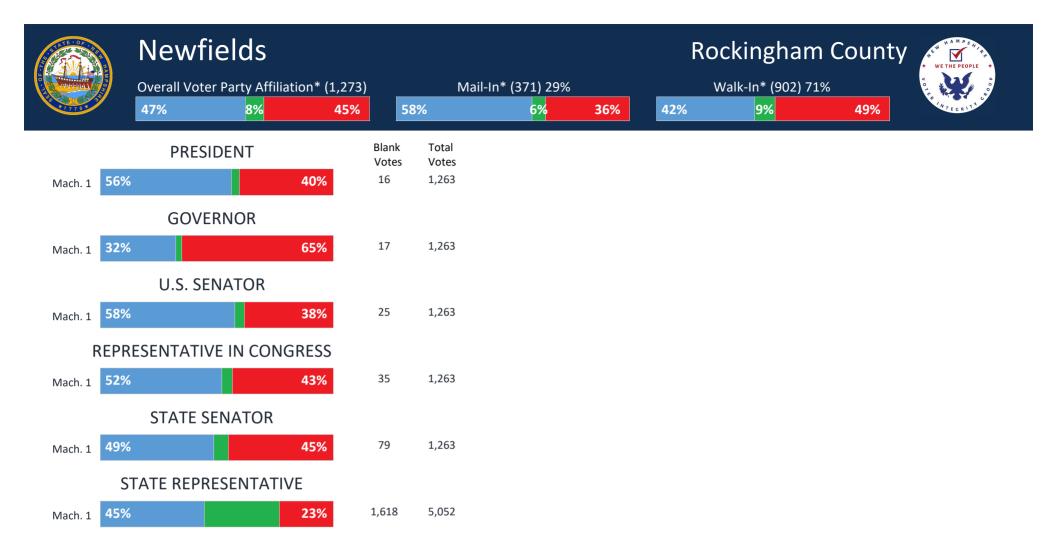

#### Atkinson Rockingham County Overall Voter Party Affiliation\* (5,170) Walk-In\* (3,192) 62% Mail-In\* (1,978) 38% 9% 11% 36% 10% 48% 28% 61% 54% 43% Blank Total Blank PRESIDENT **REPRESENTATIVE IN CONGRESS** Votes Votes Votes 39% 59% 9 1,074 34 38% 58% Mach. 1 Mach. 1 65% 15 1,929 32% 62% 82 32% Mach. 2 Mach. 2 56% 42% 29 2,142 53% 41% 82 Mach. 3 Mach. 3 Combined 42% 43% 54% 53 5,145 53% 198 Combined

**U.S. SENATOR** 

| Blank<br>Votes | Total<br>Votes |
|----------------|----------------|
| 22             | 1,074          |
| 29             | 1,929          |
| 39             | 2,142          |
| 90             | 5,145          |

Total

Votes

1,074

1,929

2,142

5,145

|          | STATE SENATOR |    | Blank<br>Votes | Total<br>Votes |
|----------|---------------|----|----------------|----------------|
| Mach. 1  | 28% 67        | %  | 47             | 1,074          |
| Mach. 2  | 23% 71        | .% | 112            | 1,929          |
| Mach. 3  | 42% 53        | %  | 121            | 2,142          |
| Combined | 32% 63        | %  | 280            | 5,145          |

# VoteView© Software Copyright 2021 Dale D. Ames

Combined 47%

43%

37%

59%

Mach. 1

Mach. 2

Mach. 3

# Sources

Blank

Votes

20

53

38

111

53%

58%

38%

49%

-Tabulator Printout Tapes from NH Precincts -NH Registration Data Machine Vote Counts by Town 2020 General Election Thursday, September 30, 2021

WE THE PEOPLE

Total

Votes

1,074

1,929

2,142

5,145

|                                        | Atkins<br>Overall Voter<br>36% |           | on* (5,170)<br><b>54%</b> | 48% | Mail-In* (1,978<br>9% | 3) 38%<br><b>43</b> 9 | %             |       | DCKINE<br>Walk-In* (3<br>11% |            |                 | -    | WE THE PEO | -                |
|----------------------------------------|--------------------------------|-----------|---------------------------|-----|-----------------------|-----------------------|---------------|-------|------------------------------|------------|-----------------|------|------------|------------------|
| Mach. 1 31<br>Mach. 2 25<br>Mach. 3 44 | %                              | ES COMBIN | ED<br>61%<br>65%<br>47%   |     |                       |                       | V<br>24%      |       | gistered Pa<br>35%           | arty Affil | iation<br>41%   |      |            |                  |
|                                        |                                |           |                           |     |                       |                       | Indepe<br>28% |       | /oter Affili<br>32%          | ation Br   | eakdowr<br>40%  | ז*   |            |                  |
|                                        |                                |           |                           |     |                       |                       | Ne<br>13%     | -     | strations P<br>56%           | arty Affi  | iliation<br>31% |      |            |                  |
|                                        |                                |           |                           |     |                       |                       |               | 2008  | 2012                         |            | 2016            |      | 2020       |                  |
|                                        |                                |           |                           |     |                       | Regular Ballo         |               | 4,011 | 3,950                        | -2%        | 4,040           | 2.3% | 3,195      | -20.9%<br>265.8% |

\*Calculated based on individual historic voting record

\*\*NH Registration data can differ from the town registration data

4,464

\*\*\*Machine tabulation information based on best information available from the towns

4,383

-2%

4,581

4.5%

5,174 12.9%

VoteView© Software Copyright 2021 Dale D. Ames