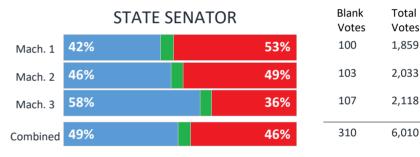

|          |     | STATE SENATC | )R  | Blank<br>Votes | Total<br>Votes |
|----------|-----|--------------|-----|----------------|----------------|
| Mach. 1  | 65% |              | 32% | 100            | 3,385          |
| Mach. 2  | 48% |              | 49% | 74             | 2,221          |
| Mach. 3  | 44% |              | 53% | 80             | 2,534          |
| Combined | 54% |              | 43% | 254            | 8,140          |