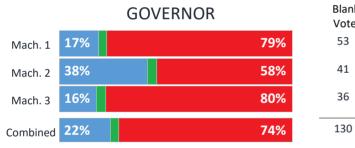

13,215

1% 13,544

\*\*\*Machine tabulation information based on best information available from the towns

VoteView© Software Copyright 2021 Dale D. Ames

#### Sources

-Tabulator Printout Tapes from NH Precincts -NH Registration Data Thursday, September 30, 2021

Machine Vote Counts by Town 2020 General Election

2.5%

14,800

9.3%

#### Raymond Rockingham County WE THE PEOPLE 24 Overall Voter Party Affiliation\* (6,051) Walk-In\* (4,536) 75% Mail-In\* (1,515) 25% 9% 11% 36% 11% 52% 30% 59% 54% 39% Blank Total Blank Total PRESIDENT **REPRESENTATIVE IN CONGRESS** Votes Votes Votes Votes 31% 65% 31 2,799 32% 107 2,799 60% Mach. 1 Mach. 1 63% 6 1,496 59% 37% 36 1,496 36% Mach. 2 Mach. 2 31% 66% 9 1,736 31% 62% 58 1,736 Mach. 3 Mach. 3 Combined 39% 46 Combined 38% 201 58% 6,031 55% 6,031



| Blank | Total |
|-------|-------|
| Votes | Votes |
| 53    | 2,799 |
| 41    | 1,496 |
| 36    | 1,736 |
| 130   | 6,031 |





|          | U.S. | SENATOR |     |
|----------|------|---------|-----|
| Mach. 1  | 36%  |         | 58% |
| Mach. 2  | 66%  |         | 31% |
| Mach. 3  | 37%  |         | 57% |
| Combined | 44%  |         | 51% |

| Blank | Total |
|-------|-------|
| Votes | Votes |
| 72    | 2,799 |
| 24    | 1,496 |
| 33    | 1,736 |
| 129   | 6,031 |

- . .



VoteView© Software Copyright 2021 Dale D. Ames

#### Sources

-Tabulator Printout Tapes from NH Precincts -NH Registration Data

|             | Raym   |          | ation* (6,051) |     | Mail-In* (1,5 | 15) 25%          |        |                    | ocking      |           |          | nty  | * WE THE PEC | /